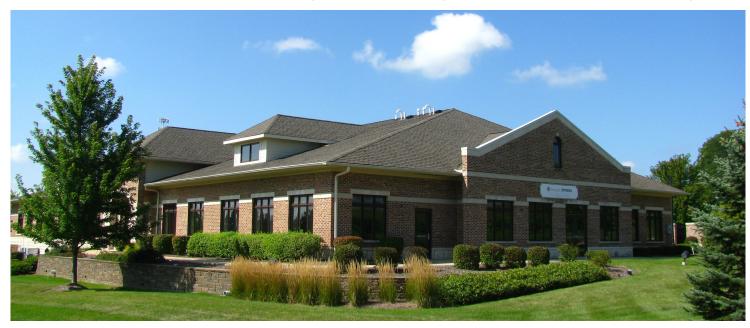

40W201 Unit A/B Wasco Rd, St Charles, IL 60175 > \$399,900

## **Property Features**

4000 SFT commercial units, Configured at 1500 & 2500 SFT.

Separate entrances for use as 2 spaces.

Great visibility on Burlington Rd, ADT 9450.

4 Bathrooms, 3 have showers.

Climbing wall built in large workout area.