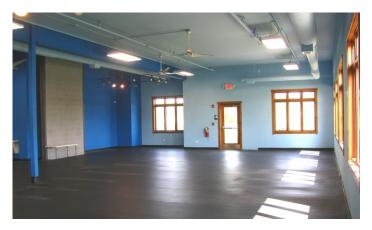

## **Property Features**

4000 SFT commercial units, Configured at 1500 & 2500 SFT.

Separate entrances for use as 2 spaces.

Great visibility on Burlington Rd, ADT 9450.

4 Bathrooms, 3 have showers.

Climbing wall built in large workout area.

## INTERIOR PICTURES 40W201 Wasco Road St Charles, IL 60175

Build out can accommodate 2 businesses Current configuration for 1500 & 2500 SFT Could be combined for 4000 SFT space

**LOCATION** 40W201 Wasco Road St Charles, IL 60175