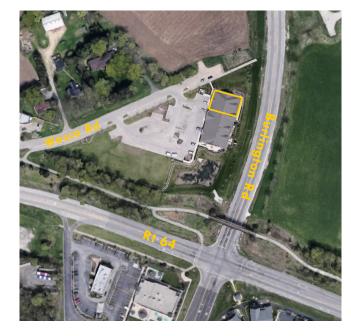

## INTERIOR PICTURES 40W201 Wasco Road St Charles, IL 60175

Build out can accommodate 2 businesses Current configuration for 1500 & 2500 SFT Could be combined for 4000 SFT space

**LOCATION** 40W201 Wasco Road St Charles, IL 60175

Located in Wasco/Campton Hills Approx. 4 miles from St Charles Excellent visibility from Burlington Rd