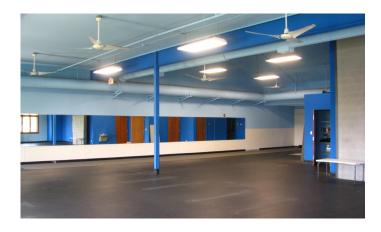

## **Property Features**

4000 SFT commercial units, Configured at 1500 & 2500 SFT.

Separate entrances for use as 2 spaces.

Great visibility on Burlington Rd, ADT 9450.

4 Bathrooms, 3 have showers.

Climbing wall built in large workout area.

## INTERIOR PICTURES 40W201 Wasco Road St Charles, IL 60175

Build out can accommodate 2 businesses Current configuration for 1500 & 2500 SFT Could be combined for 4000 SFT space

**LOCATION** 40W201 Wasco Road St Charles, IL 60175