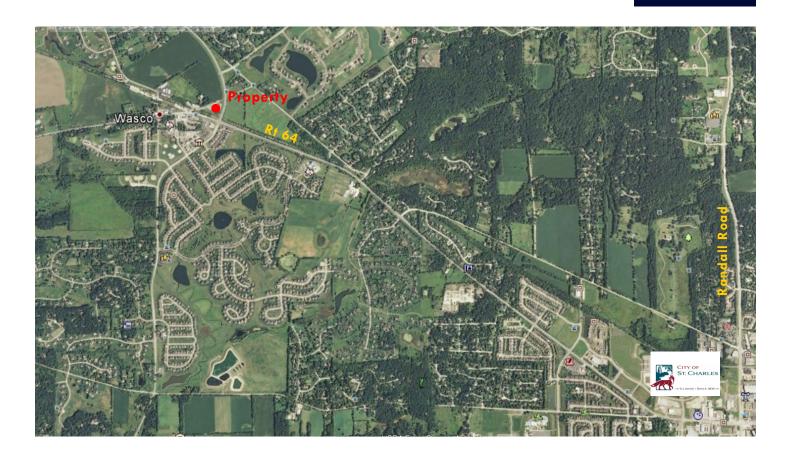

## INTERIOR PICTURES 40W201 Wasco Road St Charles, IL 60175

Build out can accommodate 2 businesses Current configuration for 1500 & 2500 SFT Could be combined for 4000 SFT space

**LOCATION** 40W201 Wasco Road St Charles, IL 60175

Located in Wasco/Campton Hills Approx. 4 miles from St Charles Excellent visibility from Burlington Rd