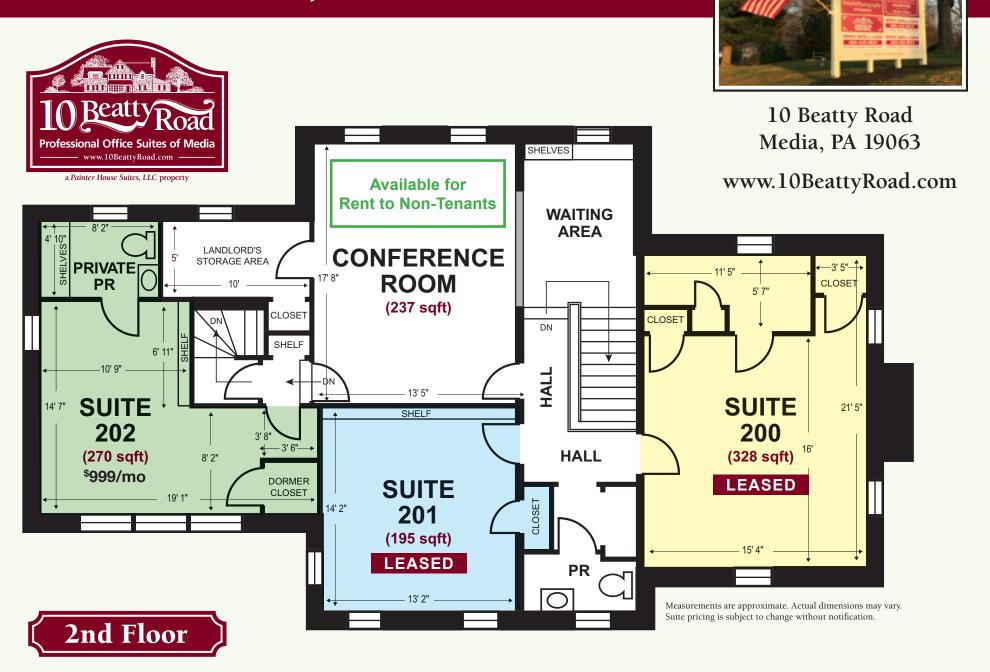

## **Additional Property Information:**

- Zoned P-O (Professional Office District) by Nether Providence Township (tenant's profession/business service must comply with township ordinance).
- Built approximately 1930.
- Leases are full service including: all utilities, property taxes, property insurance, grounds maintenance, trash/recycling, snow removal, and common area cleaning (excludes phone and internet services).
- Every tenant receives an equal-size road side sign position. If a tenant rents multiple suites, they are eligible to combine each suite's sign allotment into one, larger sign.
- Free parking (16 spaces).
- Each suite is provided a secured mailbox both outside and on their office door.
- The Conference Room includes: 60" flat screen TV, InFocus wireless presenting, Apple TV, free Wi-Fi/Conference Telephone, water cooler and Keurig coffee maker.
- The Conference Room is available to all tenants at no additional fee. Non-tenants can rent the space for: \$45/hour, \$100/half-day, and \$200/day.
- 10 BEATTY ROAD is 3 minutes from I-476 (Blue Route) and Media Downtown and steps away from SEPTA's Route 101 trolley station.
- Located directly across the street from ACME Supermarket on Beatty Road.
- Discounts available for multi-suite lease signing. Call for details.