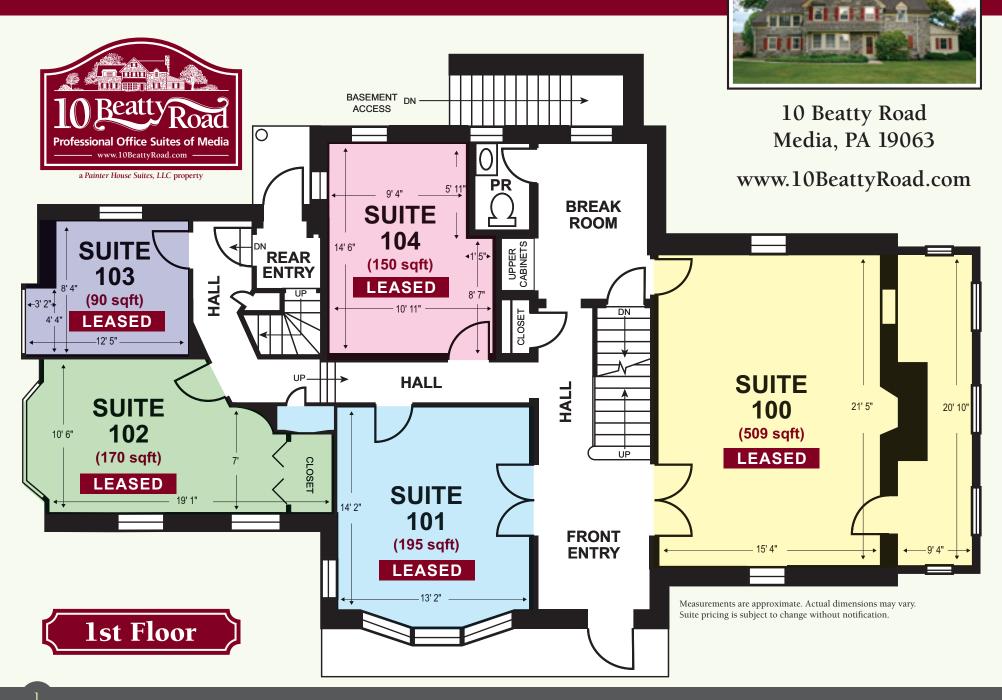

## **Additional Property Information:**

- Zoned P-O (Professional Office District) by Nether Providence Township (tenant's profession/business service must comply with township ordinance).
- Built approximately 1930.
- Leases are full service including: all utilities, property taxes, property insurance, grounds maintenance, trash/recycling, snow removal, and common area cleaning (excludes phone and internet services).
- Every tenant receives an equal-size road side sign position. If a tenant rents multiple suites, they are eligible to combine each suite's sign allotment into one, larger sign.
- Free parking (16 spaces).
- Each suite is provided a secured mailbox both outside and on their office door.
- The Conference Room includes: 60" flat screen TV, InFocus wireless presenting, Apple TV, free Wi-Fi/Conference Telephone, water cooler and Keurig coffee maker.
- The Conference Room is available to all tenants at no additional fee. Non-tenants can rent the space for: \$45/hour, \$100/half-day, and \$200/day.
- 10 BEATTY ROAD is 3 minutes from I-476 (Blue Route) and Media Downtown and steps away from SEPTA's Route 101 trolley station.
- Located directly across the street from ACME Supermarket on Beatty Road.
- Discounts available for multi-suite lease signing. Call for details.