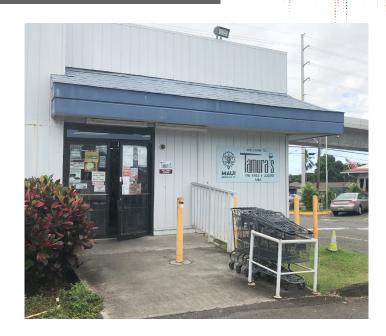

## PROPERTY INFO

Exciting opportunity to lease excellent retail space with an abundance of parking. Located on busy Kamehameha Hwy with high visibility, this prime retail space is currently occupied by a successful wine and spirits tenant who is relocating to a larger sized premises due to an increase in business. The retail location is close to busy Pearlridge Mall, in one of Honolulu's most densely populated areas. Viewing can be arranged 7 days per week, within store hour operations.

# PROPERTY DETAILS

| LOCATION                        | 98-302 Kamehameha Hwy<br>Aiea, HI 96701                                     |
|---------------------------------|-----------------------------------------------------------------------------|
| SPACE                           | 3,445 SF                                                                    |
| TERM                            | 3-5 Years                                                                   |
| BASE RENT                       | Negotiable                                                                  |
| PARKING                         | Ample Parking - including<br>Employee Parking in lot<br>behind retail space |
| FEATURES                        | Close to Bus Line, Rail and<br>Pearlridge Mall                              |
| *Landlord will consider tenant. | der new lease for experienced                                               |