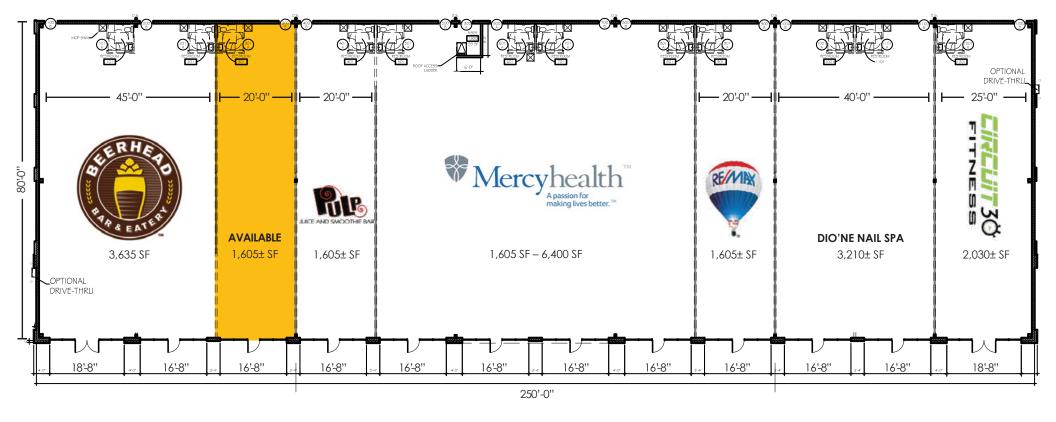

## **PROPERTY HIGHLIGHTS**

- Prime 1+ Acre outlot (Ground Lease)
- Avon is the fastest growing suburb along I-90 corridor
- 1,605 SF available at signalized intersection
- The I-90 & Nagel Road exit is the next exciting retail corridor to hit the trade area
- Across from newly opened Meijer