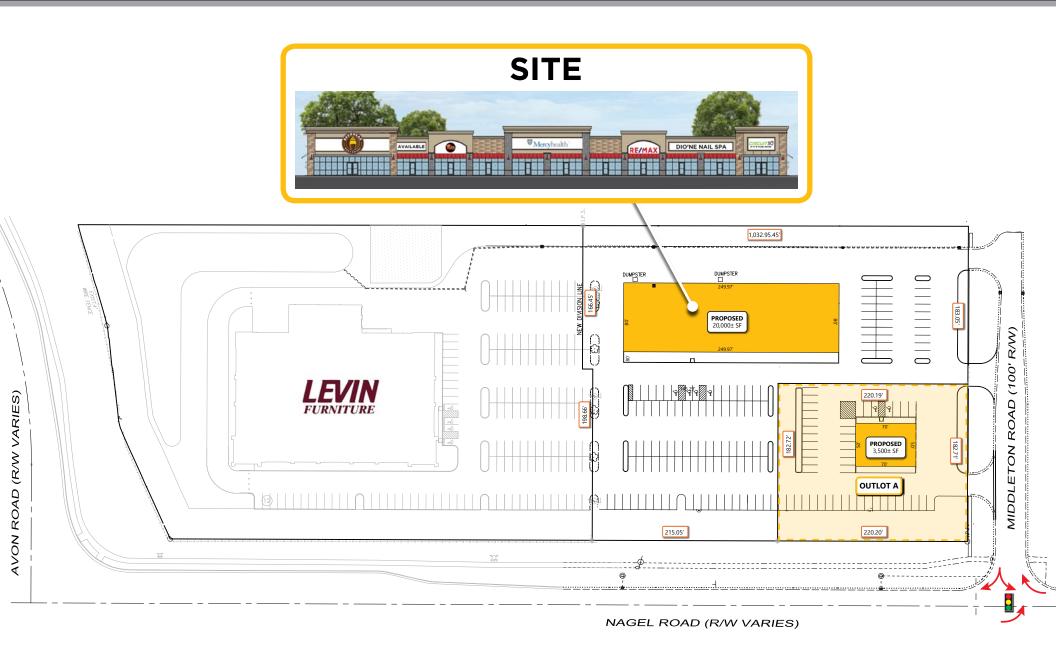

## **PROPERTY HIGHLIGHTS**

- Prime 1+ Acre outlot (Ground Lease)
- Avon is the fastest growing suburb along I-90 corridor
- 1,605 SF available at signalized intersection
- The I-90 & Nagel Road exit is the next exciting retail corridor to hit the trade area
- Across from newly opened Meijer