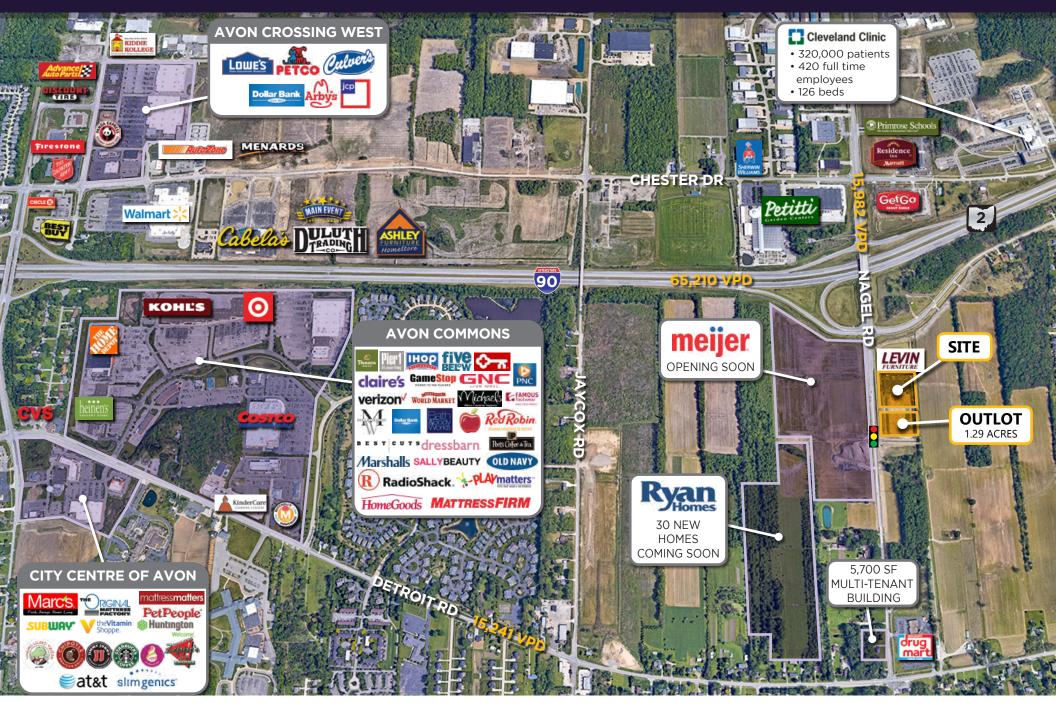

## **PROPERTY HIGHLIGHTS**

- Prime 1+ Acre outlot (Ground Lease)
- Avon is the fastest growing suburb along I-90 corridor
- 1,605 SF available at signalized intersection
- The I-90 & Nagel Road exit is the next exciting retail corridor to hit the trade area
- Across from newly opened Meijer