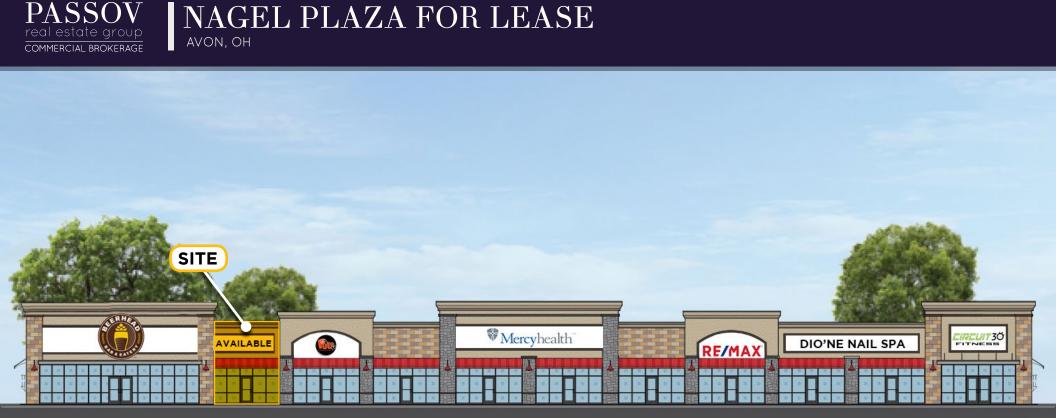

## **PROPERTY HIGHLIGHTS**

- Prime 1+ Acre outlot (Ground Lease)
- Avon is the fastest growing suburb along I-90 corridor
- 1,605 SF available at signalized intersection
- The I-90 & Nagel Road exit is the next exciting retail corridor to hit the trade area
- Across from newly opened Meijer