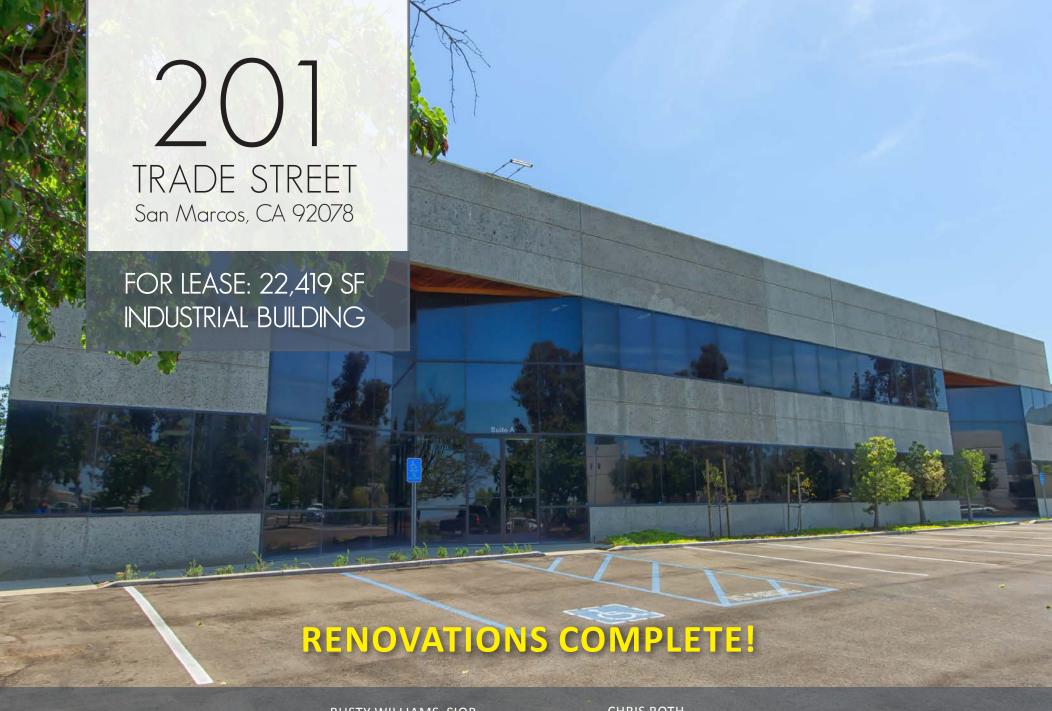

# 201 TRADE STREET San Marcos, CA 92078

# FOR LEASE: 22,419 SF INDUSTRIAL BUILDING

RUSTY WILLIAMS, SIOR rwilliams@lee-associates.com (760) 448-2453 CAL BRE LIC# 01390702

CHRIS ROTH croth@lee-associates.com (760) 448-2448 CAL BRE LIC# 01789067

#### PROPERTY FEATURES

- » 22,419 SF Freestanding Industrial Building
- » 1st Floor = 15,546 SF (11,006 SF Warehouse + 4,540 SF Office)
- $\sim$  2<sup>nd</sup> Floor = 6,873 SF (Office)
- » Major renovations complete
- » 3 Grade level loading doors
- » 26' Clearance
- » 2,000 amps of power
- » Additional street parking available
- » Excellent access to Highway 78
- » Gas to building
- » LEASE RATE: \$0.80/SF NNN