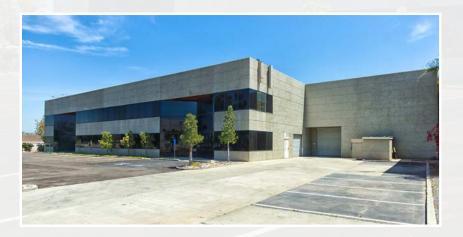

#### PROPERTY FEATURES

- » 22,419 SF Freestanding Industrial Building
- » 1st Floor = 15,546 SF (11,006 SF Warehouse + 4,540 SF Office)
- $\sim$  2<sup>nd</sup> Floor = 6,873 SF (Office)
- » Major renovations complete
- » 3 Grade level loading doors
- » 26' Clearance
- » 2,000 amps of power
- » Additional street parking available
- » Excellent access to Highway 78
- » Gas to building
- » LEASE RATE: \$0.80/SF NNN