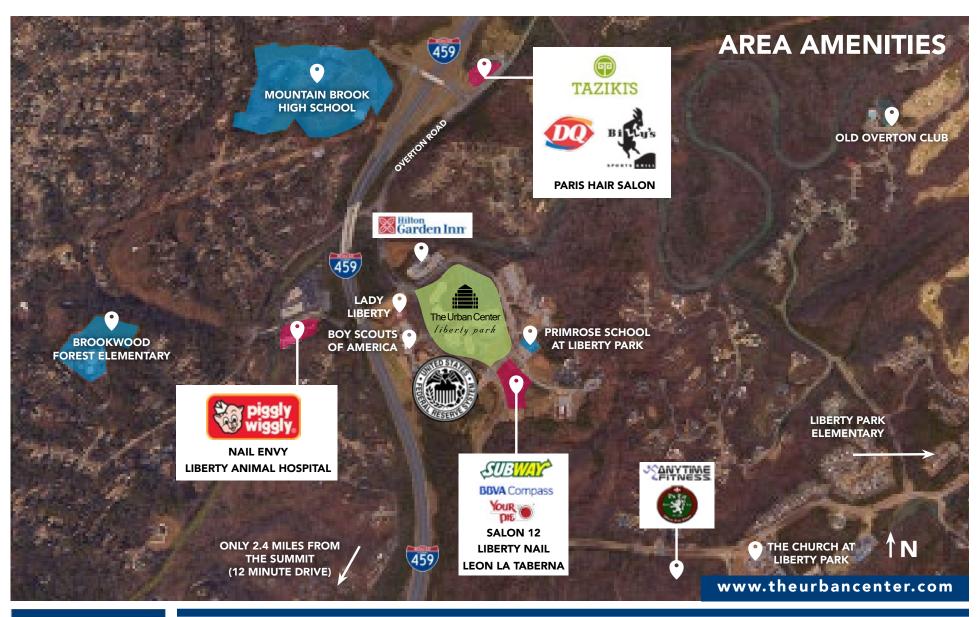

#### **Spaces Available:**

140 – 1,397 sf 415 – 1,548 sf 300 – 2,824 sf 525 – 11,250 sf 350 – 2,815 sf

- State-of-the-art premier office complex.
- Professional environment that is unmatched in Birmingham and the Southeastern United States.
- Amenities: The Urban Café; Covered, surface and executive parking; Park like setting; On-site executive fitness center;
- On-site Management and Maintenance.
- Easy access to all major interstates via I-459.