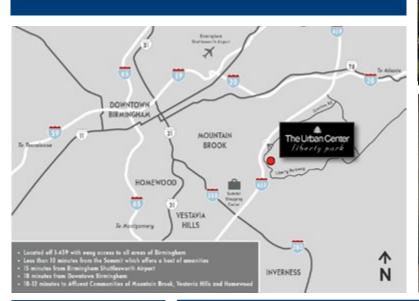

#### **Spaces Available:**

140 – 1,397 sf 415 – 1,548 sf 300 – 2,824 sf 525 – 11,250 sf 350 – 2,815 sf

- State-of-the-art premier office complex.
- Professional environment that is unmatched in Birmingham and the Southeastern United States.
- Amenities: The Urban Café; Covered, surface and executive parking; Park like setting; On-site executive fitness center;
- On-site Management and Maintenance.
- Easy access to all major interstates via I-459.