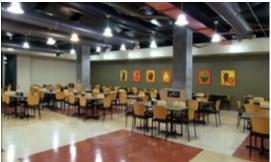

#### **Spaces Available:**

140 – 1,397 sf 415 – 1,548 sf 300 – 2,824 sf 525 – 11,250 sf 350 – 2,815 sf

- State-of-the-art premier office complex.
- Professional environment that is unmatched in Birmingham and the Southeastern United States.
- Amenities: The Urban Café; Covered, surface and executive parking; Park like setting; On-site executive fitness center;
- On-site Management and Maintenance.
- Easy access to all major interstates via I-459.