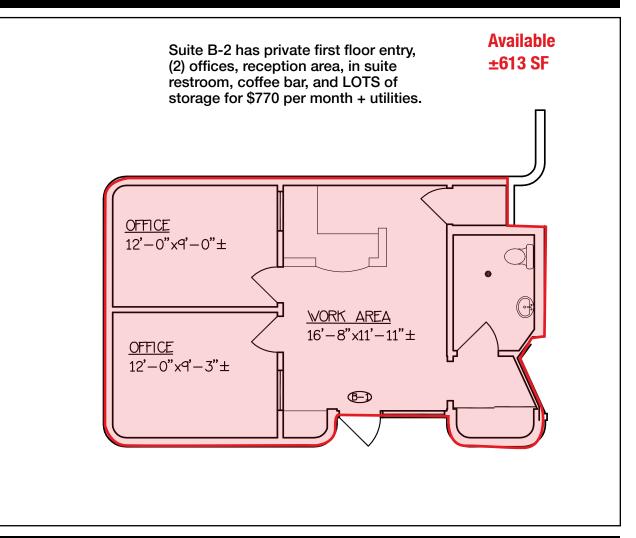

#### PROPERTY DETAILS

Suite B2 AVAILABLE

±613 SF

\$770 / Month (Modified Gross)

6:1000 PARKING RATIO

**BENEFITS** 

- Located at the NE soft corner of Eubank and Comanche (1/3 mile south of Montgomery.)
- Terrific, professional location.
- 1.5 miles from I-40.
- Great on building & monument signage available for both north and south bound surfaces of the building.

### Right Sized Office Space for Your Business

**SUITE B-2**NEQ Eubank Blvd. & Comanche Rd.

3736 Eubank Blvd NE | Albuquerque, NM 87111

505.878.0001

TODD STRICKLAND todd@gotspaceusa.com 505 450 1121