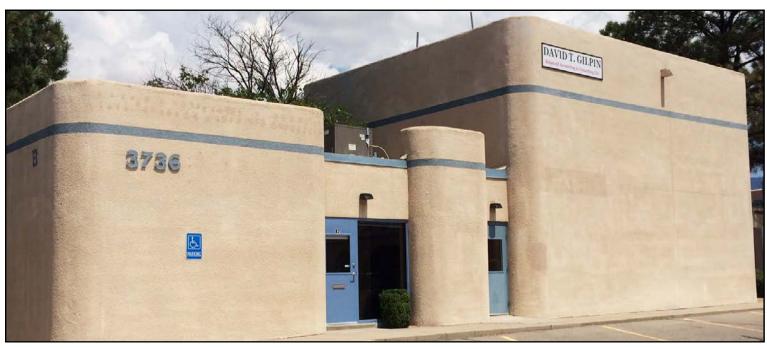

# Right Sized Office Space for Your Business 3736 Eubank Blvd NE | Albuquerque, NM 87111

#### PROPERTY DETAILS

Suite B2 AVAILABLE

±613 SF

\$770 / Month (Modified Gross)

6:1000 PARKING RATIO

**BENEFITS** 

- Located at the NE soft corner of Eubank and Comanche (1/3 mile south of Montgomery.)
- Terrific, professional location.
- 1.5 miles from I-40.
- Great on building & monument signage available for both north and south bound surfaces of the building.