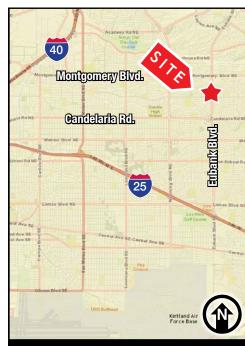

## Right Sized Office Space for Your Business 3736 Eubank Blvd NE | Albuquerque, NM 87111

**AERIAL** 

NEQ Eubank Blvd. & Comanche Rd.

505.878.0001

TODD STRICKLAND todd@gotspaceusa.com 505 450 1121