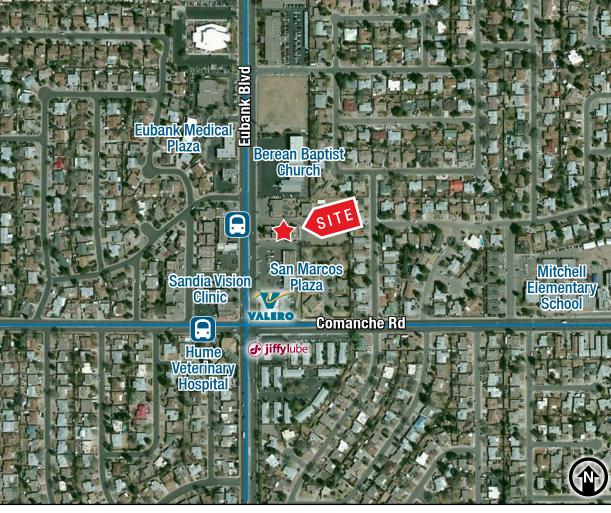

## Right Sized Office Space for Your Business 3736 Eubank Blvd NE | Albuquerque, NM 87111

**AERIAL** 

NEQ Eubank Blvd. & Comanche Rd.

505.878.0001

TODD STRICKLAND todd@gotspaceusa.com 505 450 1121