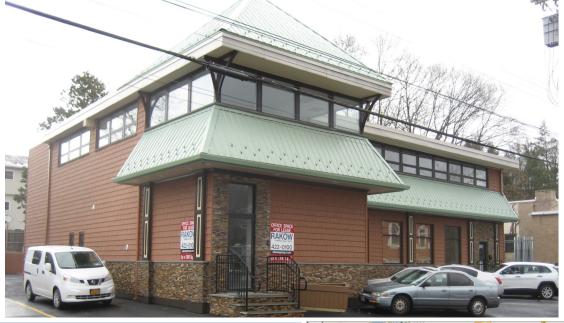

## New Pre-Built Office Space 76 South Central Avenue (Rt-9A) Elmsford, NY 10523

- For sale or lease
- 6,300 SF retail/office building
- Elevator
- Onsite Parking
- Lease up to 3,150 SF on 2nd floor
- Owner will build to suit
- Separate HVAC, gas, electric meters
- Rent \$12—\$24 PSF, MG
- Great traffic and visibility
- On bus route, Route 9A
- Near I 287, I 87, Route119, Sprain Brook and Saw Mill River Parkways