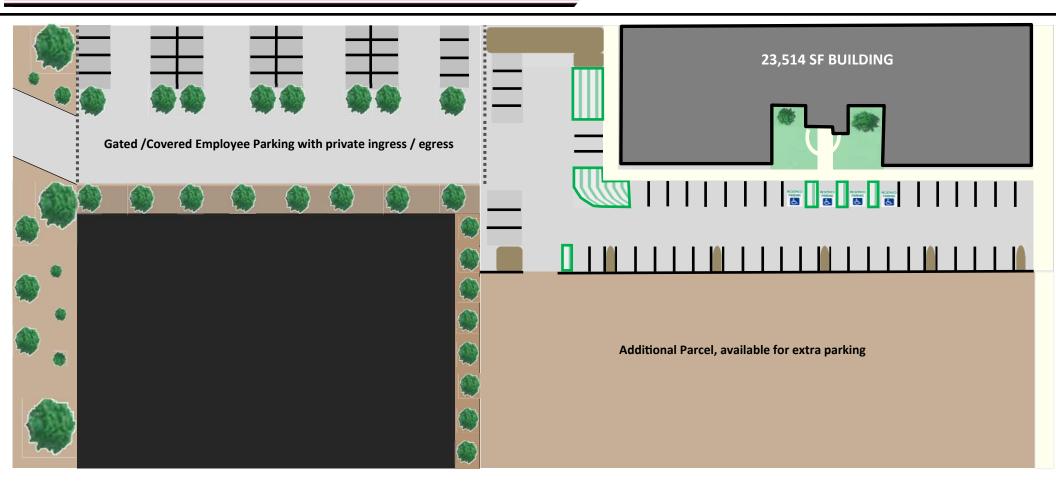

Church, Call Center

Rate: \$15/SF Full Service Gross

Tenant Improvements: Negotiable

• Parking 4:1,000

Up to Approximately 7:1000 parking can be accommodated

Covered/ gated employee parking available

Excellent Natural Light

Gated/Covered parking for employees with private entrance

Potential additional parking if necessary

(602) 955-3500 Phone (602) 955-2828 Fax www.cutlercommercial.com FRANKLIN CONNELL ASSOCIATE DIRECT LINE (602) 386-1247