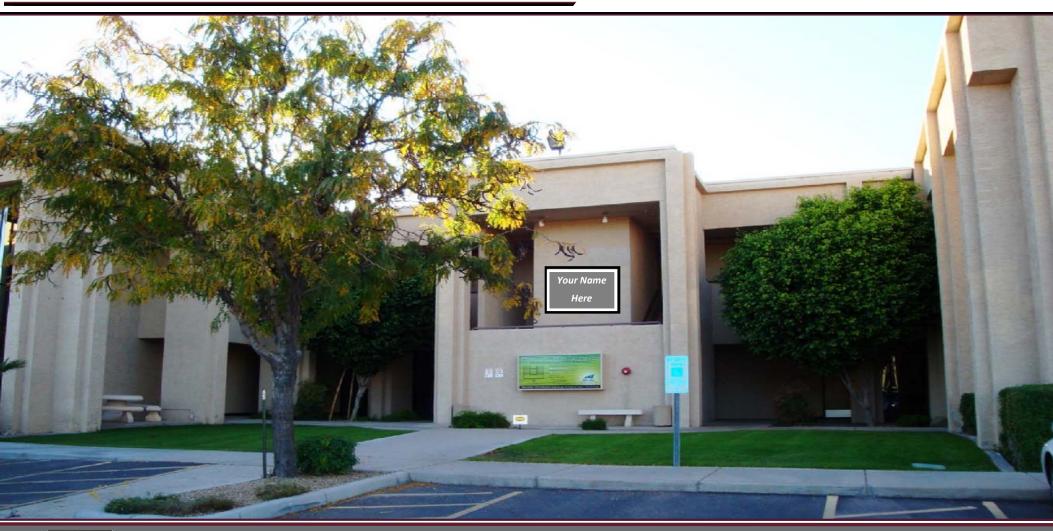

Phoenix, Arizona Single Tenant Corporate Headquarters Available for Lease

#### **Property Features**

Building Size: 23,514+/- SF

Land Size: 1.13 Acres (+/- 49,418)

Year Built: 1983

Number of stories: 2

Building/Monument signage available

Potential Use: Corporate Headquarters, School, Office, or

Church, Call Center

Rate: \$15/SF Full Service Gross

Tenant Improvements: Negotiable

• Parking 4:1,000

Up to Approximately 7:1000 parking can be accommodated

Covered/ gated employee parking available

Excellent Natural Light