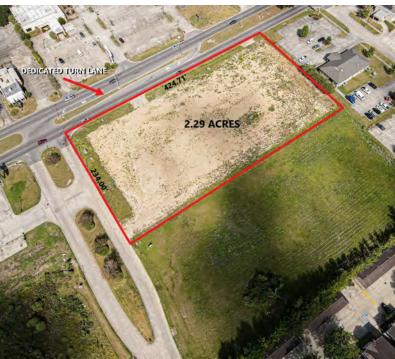

# COMMERCIAL FRONTAGE OUTPARCEL ON HARD CORNER

3233 S. SHERWOOD FOREST BLVD., BATON ROUGE, LA 70816

**2.29 ACRES** 

#### **OFFERING SUMMARY**

Sale Price: \$15.00 / SF

Lot Size: 2.29 Acres

Zoning: C-1 LIGHT COMMERCIAL

#### **PROPERTY HIGHLIGHTS**

- Frontage Commercial Zoning
- All Utilities to Site
- High Traffic Retail Land For Sale Ready for Development or Build to Suit Drive Thru Opportunity
- Ideal for Car Wash, Oil Change, QSR, Restaurant, Medical or Fuel User
- Immediate Interstate On/Off Ramp Accessible
- High Exposure near I-10 Interstate
- Ever Expanding Area of Residential and Retail Development
- Access to I-10 & I-12