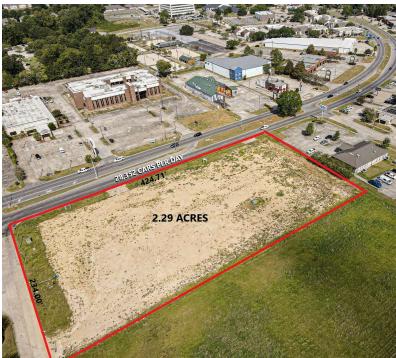

# COMMERCIAL FRONTAGE OUTPARCEL ON HARD CORNER

3233 S. SHERWOOD FOREST BLVD., BATON ROUGE, LA 70816

**2.29 ACRES** 

#### **OFFERING SUMMARY**

Sale Price: \$15.00 / SF

Lot Size: 2.29 Acres

Zoning: C-1 LIGHT COMMERCIAL

#### **PROPERTY HIGHLIGHTS**

- Frontage Commercial Zoning
- All Utilities to Site
- High Traffic Retail Land For Sale Ready for Development or Build to Suit Drive Thru Opportunity
- Ideal for Car Wash, Oil Change, QSR, Restaurant, Medical or Fuel User
- Immediate Interstate On/Off Ramp Accessible
- High Exposure near I-10 Interstate
- Ever Expanding Area of Residential and Retail Development
- Access to I-10 & I-12