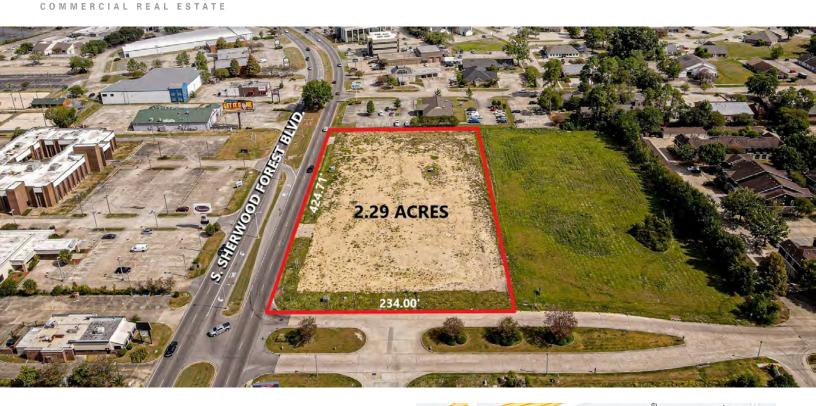

# COMMERCIAL FRONTAGE OUTPARCEL ON HARD CORNER

3233 S. SHERWOOD FOREST BLVD., BATON ROUGE, LA 70816

**2.29 ACRES** 

#### **OFFERING SUMMARY**

Sale Price: \$15.00 / SF

Lot Size: 2.29 Acres

Zoning: C-1 LIGHT COMMERCIAL

#### **PROPERTY HIGHLIGHTS**

- Frontage Commercial Zoning
- All Utilities to Site
- High Traffic Retail Land For Sale Ready for Development or Build to Suit Drive Thru Opportunity
- Ideal for Car Wash, Oil Change, QSR, Restaurant, Medical or Fuel User
- Immediate Interstate On/Off Ramp Accessible
- High Exposure near I-10 Interstate
- Ever Expanding Area of Residential and Retail Development
- Access to I-10 & I-12