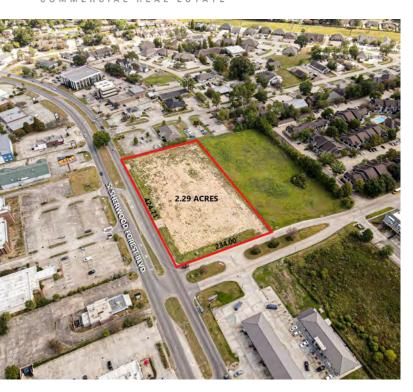

#### SAURAGE ROTENBERG COMMERCIAL REAL ESTATE, LLC

5135 Bluebonnet Boulevard Baton Rouge, LA 70809 225.766.0000 | sauragerotenberg.com

3233 S. SHERWOOD FOREST BLVD., BATON ROUGE, LA 70816

**2.29 ACRES** 