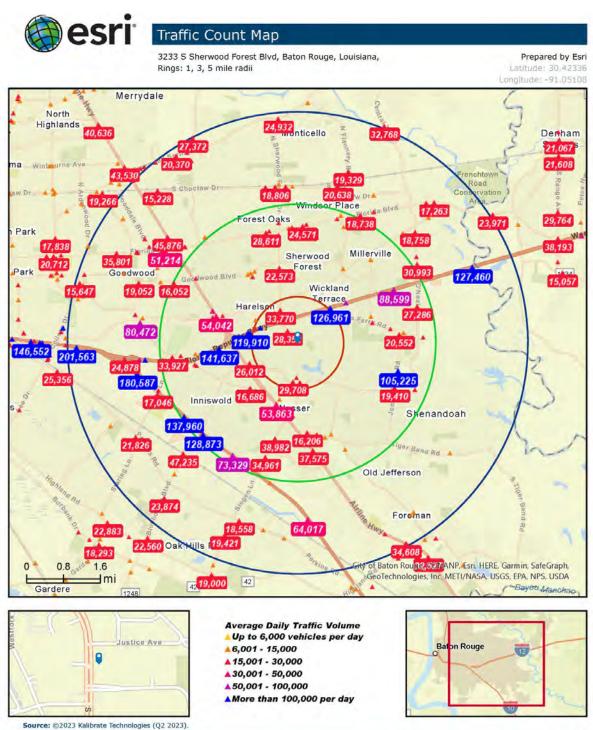

g.com



3233 S. SHERWOOD FOREST BLVD., BATON ROUGE, LA 70816

**2.29 ACRES** 

**RETAIL MAP** 



#### **CARMEN AUSTIN, MBA, CCIM, SIOR**

Associate Broker & Retail Specialist (D)225.930.6256 | (C)225.328.1778 carmen@sr-cre.com

#### SAURAGE ROTENBERG COMMERCIAL REAL ESTATE, LLC

5135 Bluebonnet Boulevard Baton Rouge, LA 70809 225.766.0000 | sauragerotenberg.com



3233 S. SHERWOOD FOREST BLVD., BATON ROUGE, LA 70816

**2.29 ACRES** 

**SURVEY** 



#### **CARMEN AUSTIN, MBA, CCIM, SIOR**

Associate Broker & Retail Specialist (D)225.930.6256 | (C)225.328.1778 carmen@sr-cre.com

#### SAURAGE ROTENBERG COMMERCIAL REAL ESTATE, LLC

5135 Bluebonnet Boulevard Baton Rouge, LA 70809 225.766.0000 | sauragerotenberg.com





3233 S. SHERWOOD FOREST BLVD., BATON ROUGE, LA 70816

**2.29 ACRES** 





August 21, 2023

#### **CARMEN AUSTIN, MBA, CCIM, SIOR**

Associate Broker & Retail Specialist (D)225.930.6256 | (C)225.328.1778 carmen@sr-cre.com

#### SAURAGE ROTENBERG COMMERCIAL REAL ESTATE, LLC

5135 Bluebonnet Boulevard Baton Rouge, LA 70809 225.766.0000 | sauragerotenberg.com



#### **DRIVE TIME MAP: 5, 10, 15 MINUTES**

## COMMERCIAL FRONTAGE OUTPARCEL ON HARD CORNER

3233 S. SHERWOOD FOREST BLVD., BATON ROUGE, LA 70816

**2.29 ACRES** 



### Drive Time Map: 5, 10, 15 Minutes

3233 S. Sherwood Forest Blvd., Baton Rouge, LA 70816



August 21, 2023

@2023 Esri

Page 1 of 1

#### **CARMEN AUSTIN, MBA, CCIM, SIOR**

Associate Broker & Retail Specialist (D)225.930.6256 | (C)225.328.1778 carmen@sr-cre.com

#### SAURAGE ROTENBERG COMMERCIAL REAL ESTATE, LLC

5135 Bluebonnet Boulevard