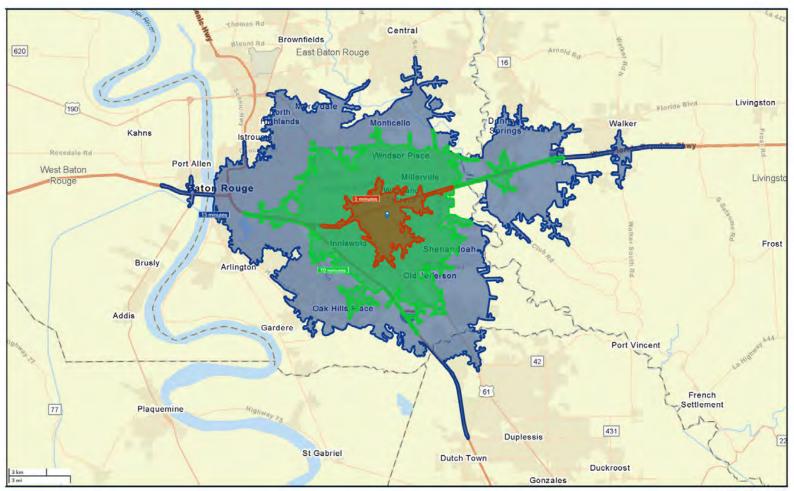

#### **DRIVE TIME MAP: 5, 10, 15 MINUTES**

### Drive Time Map: 5, 10, 15 Minutes

3233 S. Sherwood Forest Blvd., Baton Rouge, LA 70816

August 21, 2023

@2023 Esri

Page 1 of 1