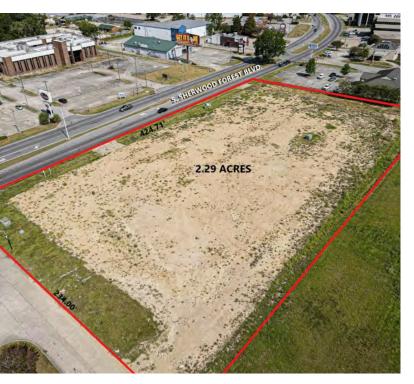

# COMMERCIAL FRONTAGE OUTPARCEL ON HARD CORNER

3233 S. SHERWOOD FOREST BLVD., BATON ROUGE, LA 70816

**2.29 ACRES** 

#### **OFFERING SUMMARY**

Sale Price: \$15.00 / SF

Lot Size: 2.29 Acres

Zoning: C-1 LIGHT COMMERCIAL

#### **PROPERTY HIGHLIGHTS**

- Frontage Commercial Zoning
- All Utilities to Site
- High Traffic Retail Land For Sale Ready for Development or Build to Suit Drive Thru Opportunity
- Ideal for Car Wash, Oil Change, QSR, Restaurant, Medical or Fuel User
- Immediate Interstate On/Off Ramp Accessible
- High Exposure near I-10 Interstate
- Ever Expanding Area of Residential and Retail Development
- Access to I-10 & I-12