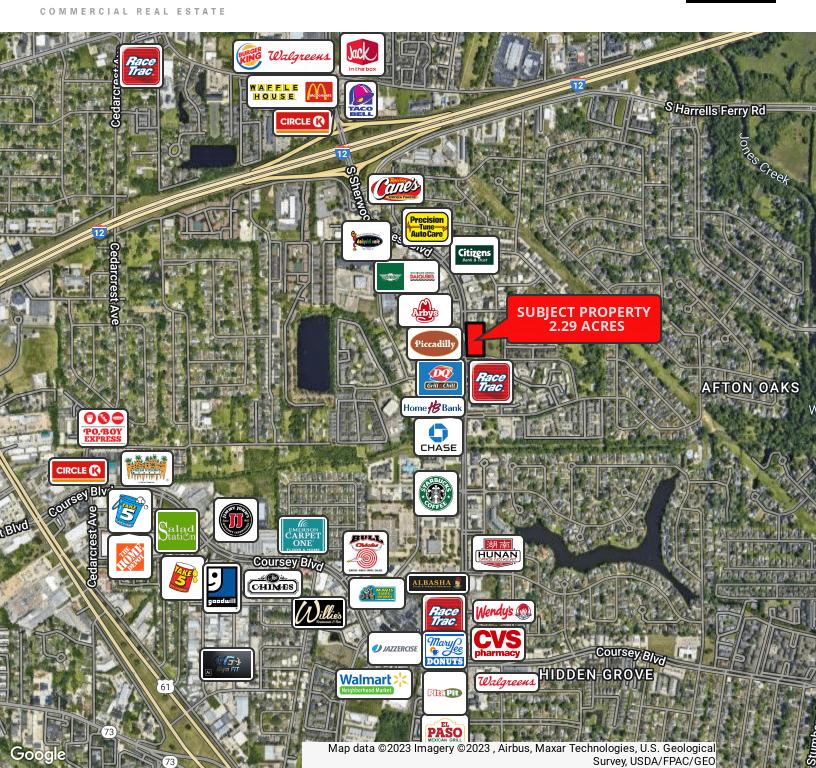

3233 S. SHERWOOD FOREST BLVD., BATON ROUGE, LA 70816

**2.29 ACRES** 

**RETAIL MAP** 