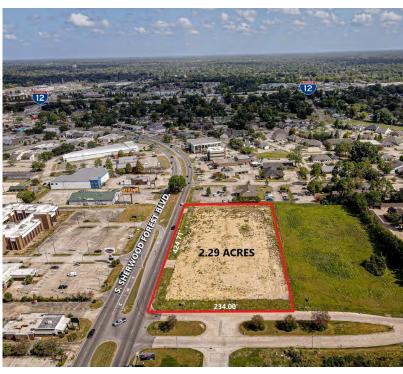

3233 S. SHERWOOD FOREST BLVD., BATON ROUGE, LA 70816

**2.29 ACRES** 

**RETAIL MAP** 