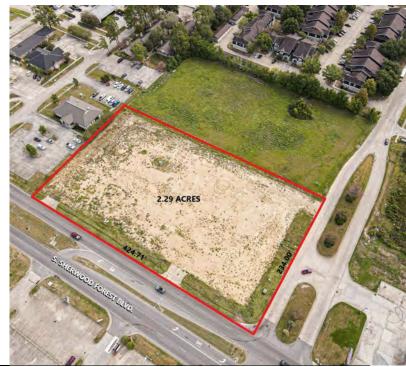

**FOR SALE** 

# COMMERCIAL FRONTAGE OUTPARCEL ON HARD CORNER

3233 S. SHERWOOD FOREST BLVD., BATON ROUGE, LA 70816

**2.29 ACRES** 