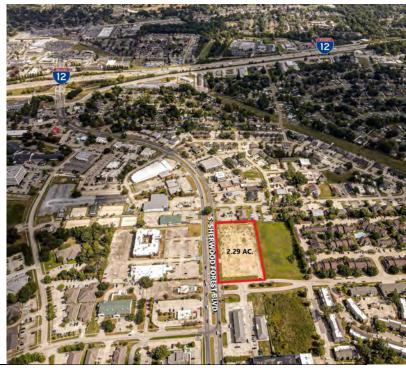

# COMMERCIAL FRONTAGE OUTPARCEL ON HARD CORNER

3233 S. SHERWOOD FOREST BLVD., BATON ROUGE, LA 70816

**2.29 ACRES** 

#### **OFFERING SUMMARY**

Sale Price: \$15.00 / SF

Lot Size: 2.29 Acres

Zoning: C-1 LIGHT COMMERCIAL

#### **PROPERTY HIGHLIGHTS**

- Frontage Commercial Zoning
- All Utilities to Site
- High Traffic Retail Land For Sale Ready for Development or Build to Suit Drive Thru Opportunity
- Ideal for Car Wash, Oil Change, QSR, Restaurant, Medical or Fuel User
- Immediate Interstate On/Off Ramp Accessible
- High Exposure near I-10 Interstate
- Ever Expanding Area of Residential and Retail Development
- Access to I-10 & I-12