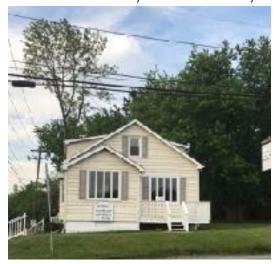

## Commercial Property For Sale

28 Marshall Hill Rd, West Milford, NJ 07480

BEAUTIFUL CORNER LOT PROFESSIONAL PROPERTY IN THE HEART OF WEST MILFORD! LISTING PRICE: \$450,000 TAXES: \$5,890

•LARGE PROPERTY WITH 2 SEPARATE OFFICES AND ENTRANCES.
•RENOVATED IN 2004. 1ST FLOOR