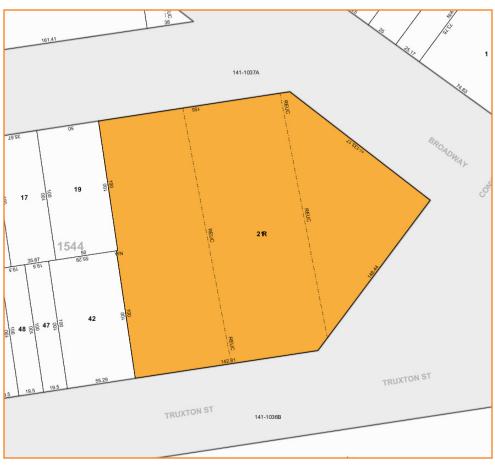

#### **Transportation:**

**Broadway Junction** 

citibike Somers St / Broadway

**LEASE PRICE:** 

**UPON REQUEST** 

178 SOMERS STREET, BROOKLYN, NY

**BLOCK:** 

1544

LOT:

ZONING:

C4-4L

For Information About This Property **Contact Exclusive Agents:** 

Nechama Liberow, Associate Broker nliberow@pinnaclereny.com 718-778-6006

www.pinnaclereny.com

34-07 Steinway Street, Suite 202 Long Island City, NY 11101