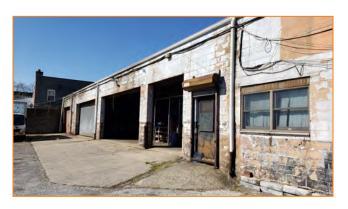

# 41,000 SQ. FT. SITE FOR LEASE AT BROADWAY JUNCTION

### **FEATURES:**

- 32, 300 Sq. Ft. Paved & Fenced Land
- 6,000 Sq. Ft. Warehouse / Garage
- 14' Ceiling Height
- Office
- Auto Lift
- Air Compressor
- 2,250 Sq. Ft. Monitoring Station
- Surveillance System
- Well Light
- 2-Street Access
- **Divisions Available**