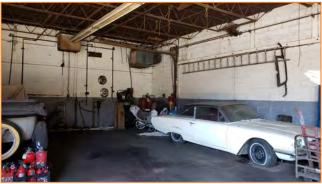

## **INCLUDES 6,000 SQ. FT. WAREHOUSE / GARAGE**

### **FEATURES:**

- 32, 300 Sq. Ft. Paved & Fenced Land
- 6,000 Sq. Ft. Warehouse / Garage
- 14' Ceiling Height
- Office
- Auto Lift
- Air Compressor
- 2,250 Sq. Ft. Monitoring Station
- Surveillance System
- Well Light
- 2-Street Access
- **Divisions Available**