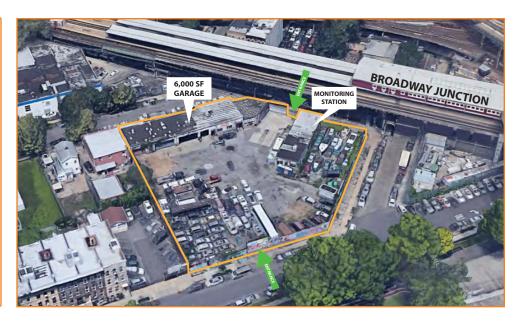

# 41,000 SQ. FT. SITE FOR LEASE AT BROADWAY JUNCTION

## **INCLUDES 6,000 SQ. FT. WAREHOUSE / GARAGE**

### **FEATURES:**

- 32, 300 Sq. Ft. Paved & Fenced Land
- 6,000 Sq. Ft. Warehouse / Garage
- 14' Ceiling Height
- Office
- Auto Lift
- Air Compressor
- 2,250 Sq. Ft. Monitoring Station
- Surveillance System
- Well Light
- 2-Street Access
- **Divisions Available**

#### **Transportation:**

**Broadway Junction** 

citibike Somers St / Broadway

**LEASE PRICE:** 

**UPON REQUEST** 

178 SOMERS STREET, BROOKLYN, NY

**BLOCK:** 

1544