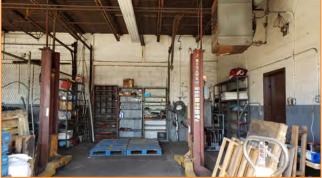

## **INCLUDES 6,000 SQ. FT. WAREHOUSE / GARAGE**

### **FEATURES:**

- 32, 300 Sq. Ft. Paved & Fenced Land
- 6,000 Sq. Ft. Warehouse / Garage
- 14' Ceiling Height
- Office
- Auto Lift
- Air Compressor
- 2,250 Sq. Ft. Monitoring Station
- Surveillance System
- Well Light
- 2-Street Access
- **Divisions Available**