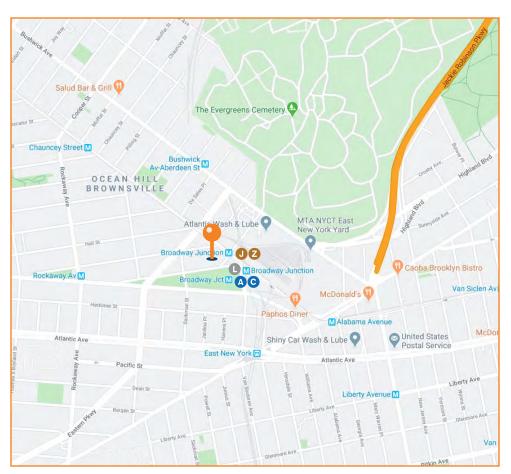

#### **NEARBY:**

- Jackie Robinson Parkway
- Atlantic Avenue
- Eastern Parkway
- Linden Boulevard

#### **Transportation:**

**Broadway Junction** 

citibike Somers St / Broadway

**LEASE PRICE:** 

**UPON REQUEST** 

178 SOMERS STREET, BROOKLYN, NY

**BLOCK:** 

1544