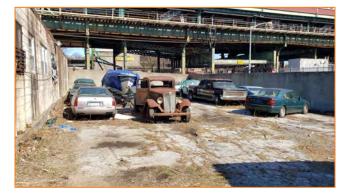

### **FEATURES:**

- 32, 300 Sq. Ft. Paved & Fenced Land
- 6,000 Sq. Ft. Warehouse / Garage
- 14' Ceiling Height
- Office
- Auto Lift
- Air Compressor
- 2,250 Sq. Ft. Monitoring Station
- Surveillance System
- Well Light
- 2-Street Access
- **Divisions Available**