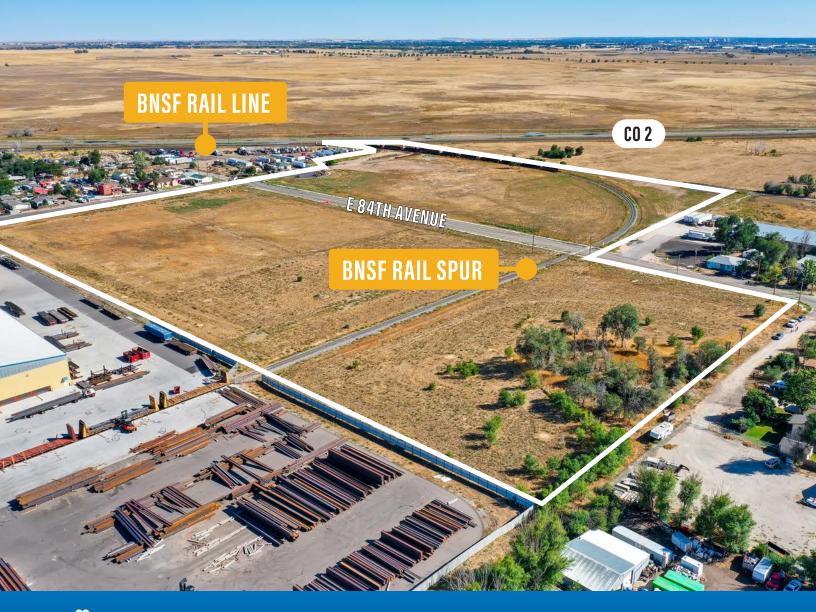

### HIGHWAY PROXIMITY & EXPOSURE

Easy access to the property via 88th Avenue or Rosemary Street