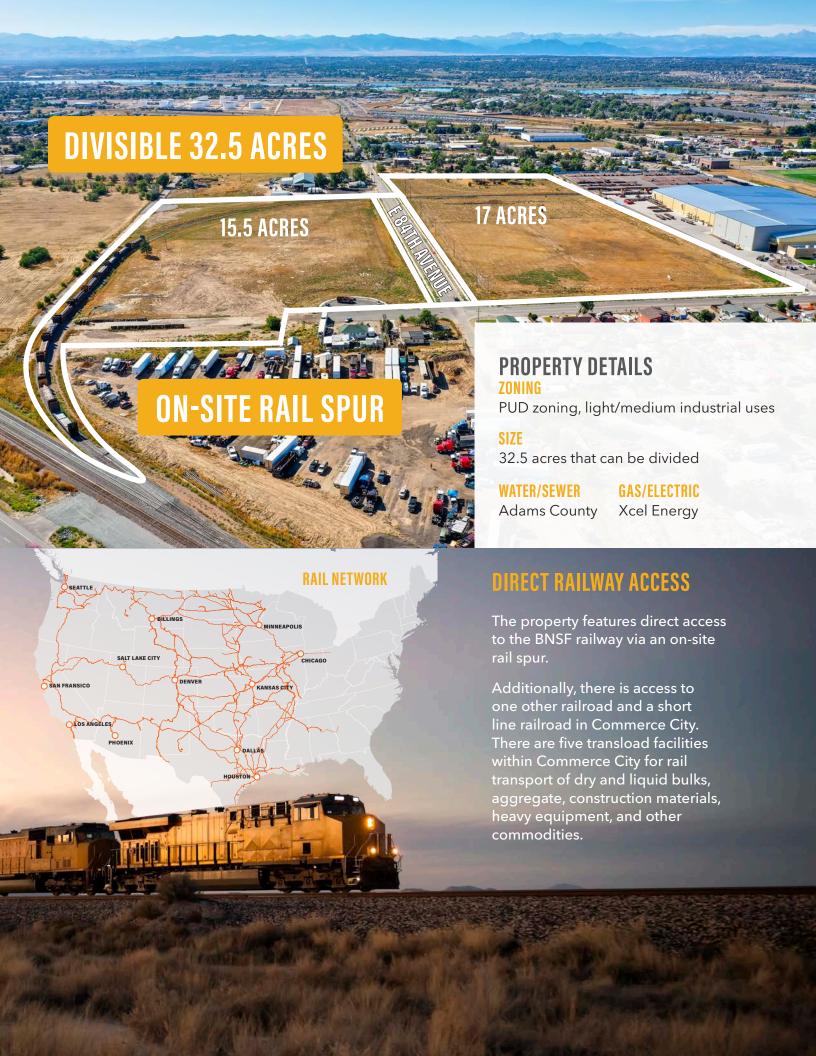

## MID-RAIL INDUSTRIAL

PARK LAND FOR SALE OR BUILD-TO-SUIT

TRANSWESTERN®

8450 SYRACUSE STREET, COMMERCE CITY, CO 80022