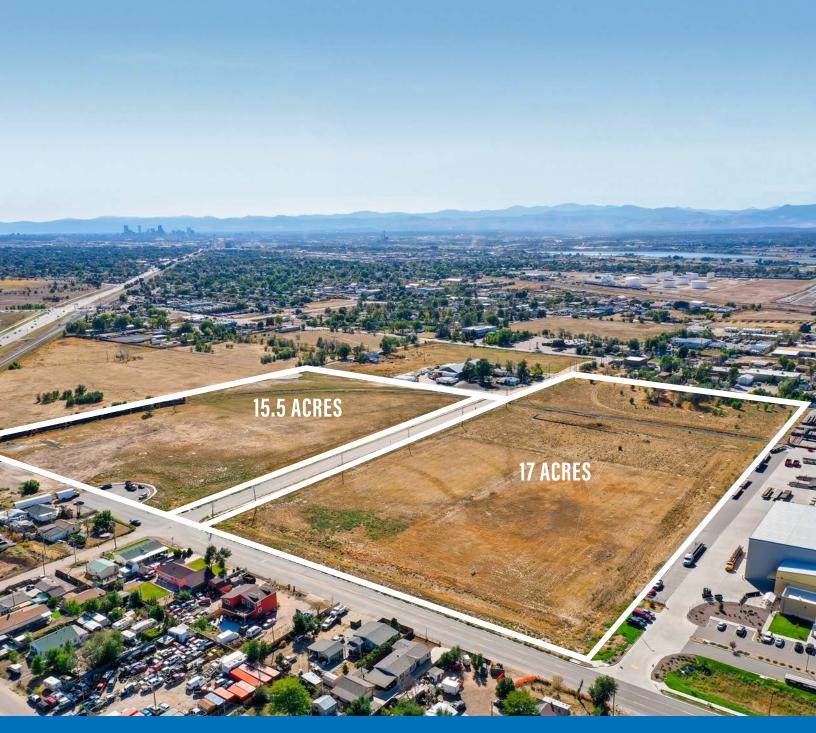

## MID-RAIL INDUSTRIAL

PARK LAND FOR SALE OR BUILD-TO-SUIT

TRANSWESTERN®

8450 SYRACUSE STREET, COMMERCE CITY, CO 80022