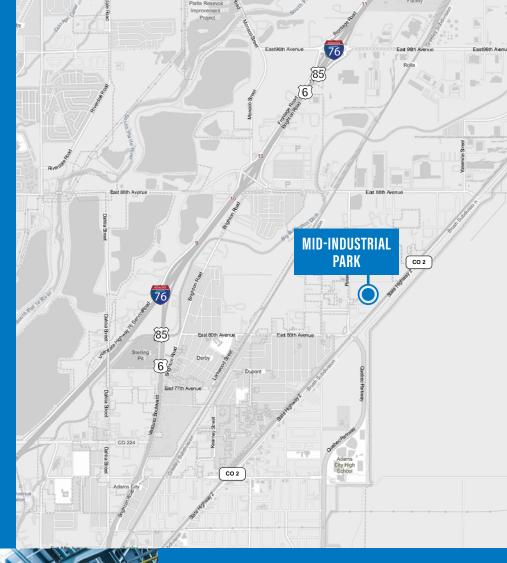

### HIGHWAY PROXIMITY & EXPOSURE

Easy access to the property via 88th Avenue or Rosemary Street