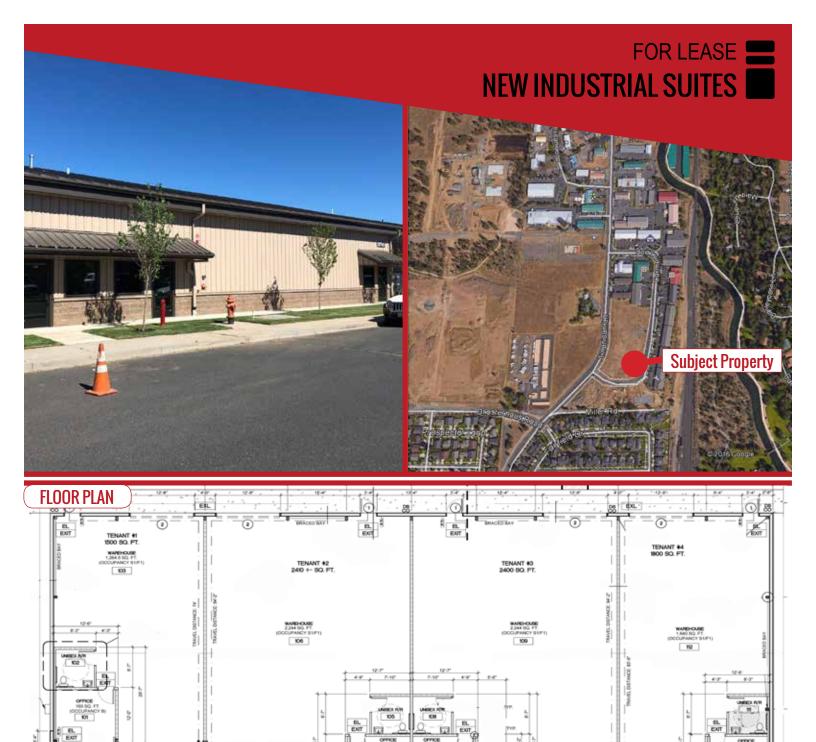

## **NEW CARMEN LOOP INDUSTRIAL**

20765 Carmen Loop | Bend OR

New construction! 8,400 +/- SF building. Four (4) units, can combine adjacent units.

Each unit has one 14 foot roll up door, one office, one ADA restroom. Gas heat in warehouse, electric heat in office and restroom. 208 V 3 phase in panel in each unit. 200 amp panel in each unit.

- Suite 110: 1,800 +/- SF AVAILABLE on completion Suite 120: 2,400 +/- SF AVAILABLE on completion Suite 130: 2,400 +/- SF LEASED Suite 140: 1,500 +/- SF LEASED