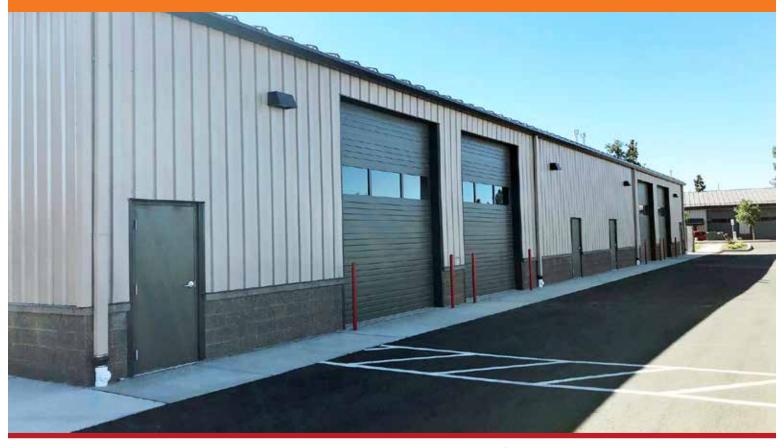

## **NEW CARMEN LOOP INDUSTRIAL**

20765 Carmen Loop | Bend OR

New construction! 8,400 +/- SF building. Four (4) units, can combine adjacent units.

Each unit has one 14 foot roll up door, one office, one ADA restroom. Gas heat in warehouse, electric heat in office and restroom. 208 V 3 phase in panel in each unit. 200 amp panel in each unit.

- Suite 110: 1,800 +/- SF AVAILABLE on completion Suite 120: 2,400 +/- SF AVAILABLE on completion Suite 130: 2,400 +/- SF LEASED Suite 140: 1,500 +/- SF LEASED