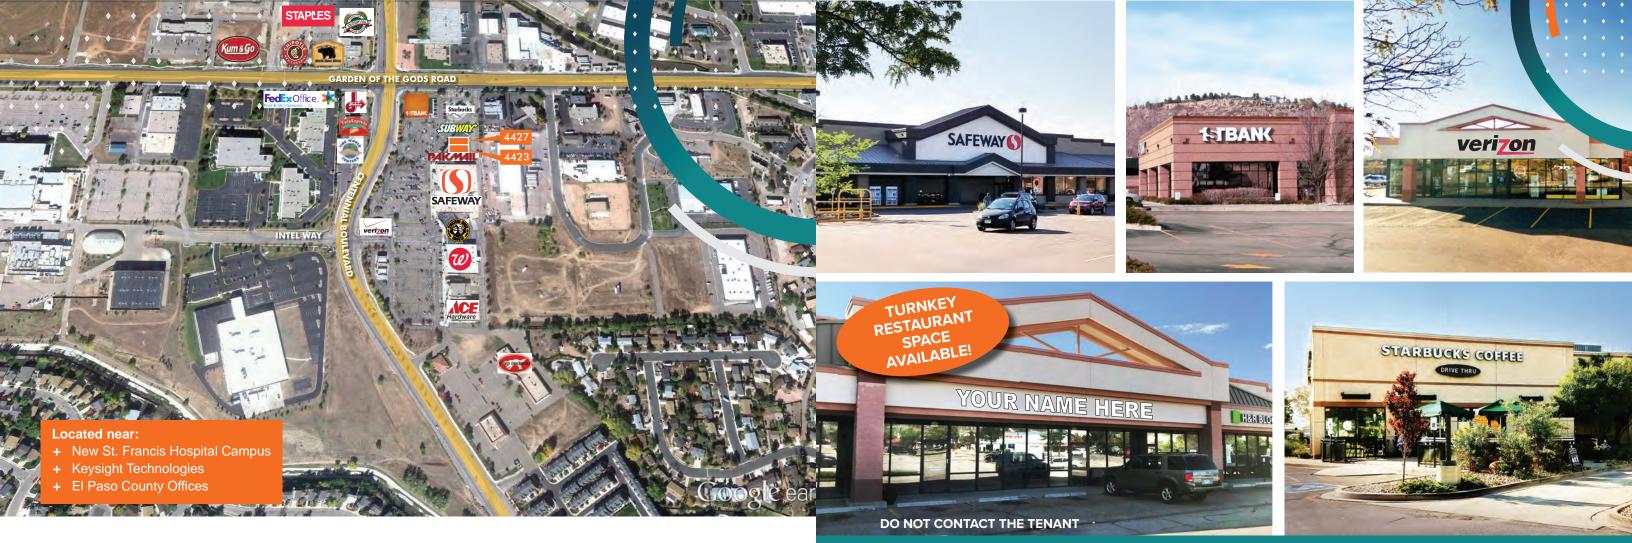

# WESTWIND MARKETPLACE

GARDEN OF THE GODS RD/CENTENNIAL BLVD COLORADO SPRINGS, CO 80919

GARDEN OF THE GODS RD/CENTENNIAL BLVD COLORADO SPRINGS, CO 80919

### PREDOMINATE WEST SIDE LOCATION

- Located at Westwind Marketplace along the established Garden of the Gods corridor in northwest Colorado Springs
- Anchored by Safeway, Starbucks, Walgreens, First-Bank, Ace Hardware and Verizon
- Easily accessible at the intersection of Garden of the Gods Road and Centennial Boulevard

| SUITE | TENANT           | SF | SUITE | TENANT      |
|-------|------------------|----|-------|-------------|
| 4201  | Ace Hardware     |    | 4335  | Great Clips |
| 4209  | Physical Therapy |    | 4337  | 9 Round     |
| 4211  | Karate           |    | 4405  | Safeway     |
| 4315  | Walgreens        |    | 4417  | Nail Spa    |
| 4319  | Verizon          |    | 4419  | Pak Mail    |
| 4325  | Einstein Bros.   |    | 4421  | H&R Block   |
| 4327  | GNC              |    | 4423  | AVAILABLE   |
| 4329  | Perfect Teeth    |    | 4427  | AVAILABLE   |
| 4331  | Pizza Hut        |    | 4431  | Ramen       |
| 4333  | Liquor           |    | 4435  | Subway      |
|       |                  |    |       |             |