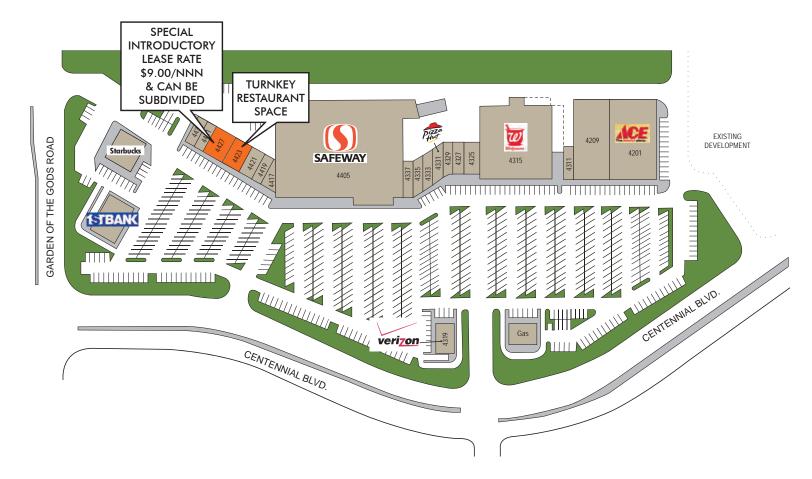

### PLUS SPECIAL INTRODUCTORY LEASE RATE OFFERED FOR SUITE 4427

FOR LEASE

## TURNKEY RESTAURANT SPACE AVAILABLE

### PREDOMINATE WEST SIDE LOCATION

- Located at Westwind Marketplace along the established Garden of the Gods corridor in northwest Colorado Springs
- Anchored by Safeway, Starbucks, Walgreens, First-Bank, Ace Hardware and Verizon
- Easily accessible at the intersection of Garden of the Gods Road and Centennial Boulevard

| PROPERTY DE                            | ROPERTY DETAILS                                                                          |  |  |  |
|----------------------------------------|------------------------------------------------------------------------------------------|--|--|--|
| LEASE RATE:                            | Suite 4423 - 2,479 SF<br>(Fully Equipped Turnkey Restaurant Space)<br>\$19.00-\$22.00/SF |  |  |  |
| SPECIAL<br>INTRODUCTORY<br>LEASE RATE: | Suite 4427 - 2,984 SF<br>(Can be Subdivided)<br>\$9.00/SF                                |  |  |  |
| NNN (2019 Est.):                       | \$8.29/SF                                                                                |  |  |  |

| SUITE | TENANT           | SF | SUITE | TENANT      |
|-------|------------------|----|-------|-------------|
| 4201  | Ace Hardware     |    | 4335  | Great Clips |
| 4209  | Physical Therapy |    | 4337  | 9 Round     |
| 4211  | Karate           |    | 4405  | Safeway     |
| 4315  | Walgreens        |    | 4417  | Nail Spa    |
| 4319  | Verizon          |    | 4419  | Pak Mail    |
| 4325  | Einstein Bros.   |    | 4421  | H&R Block   |
| 4327  | GNC              |    | 4423  | AVAILABLE   |
| 4329  | Perfect Teeth    |    | 4427  | AVAILABLE   |
| 4331  | Pizza Hut        |    | 4431  | Ramen       |
| 4333  | Liquor           |    | 4435  | Subway      |
|       |                  |    |       |             |