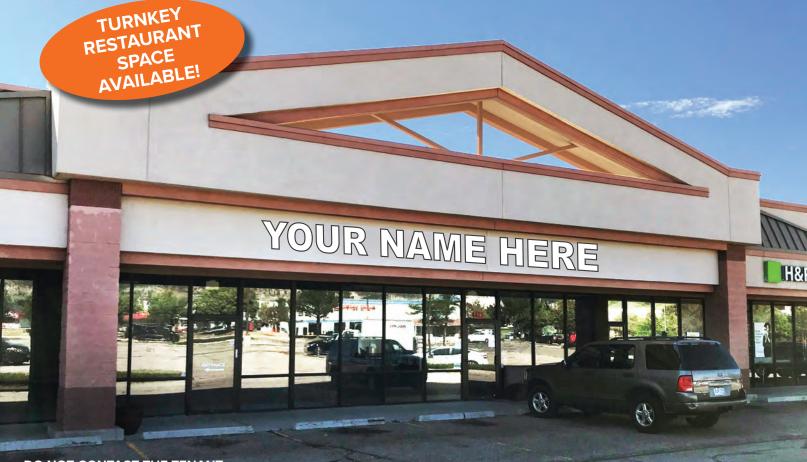

### PLUS SPECIAL INTRODUCTORY LEASE RATE OFFERED FOR SUITE 4427

FOR LEASE

## TURNKEY RESTAURANT SPACE AVAILABLE

| PROPERTY DE                            | ROPERTY DETAILS                                                                          |  |  |  |
|----------------------------------------|------------------------------------------------------------------------------------------|--|--|--|
| LEASE RATE:                            | Suite 4423 - 2,479 SF<br>(Fully Equipped Turnkey Restaurant Space)<br>\$19.00-\$22.00/SF |  |  |  |
| SPECIAL<br>INTRODUCTORY<br>LEASE RATE: | Suite 4427 - 2,984 SF<br>(Can be Subdivided)<br>\$9.00/SF                                |  |  |  |
| NNN (2019 Est.):                       | \$8.29/SF                                                                                |  |  |  |