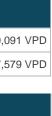

| TRAFFIC COUNTS                             |      |
|--------------------------------------------|------|
| Centennial Blvd at W Garden of the Gods Rd | 29,0 |
| W Garden of the Gods Rd at Centennial Blvd | 47,5 |