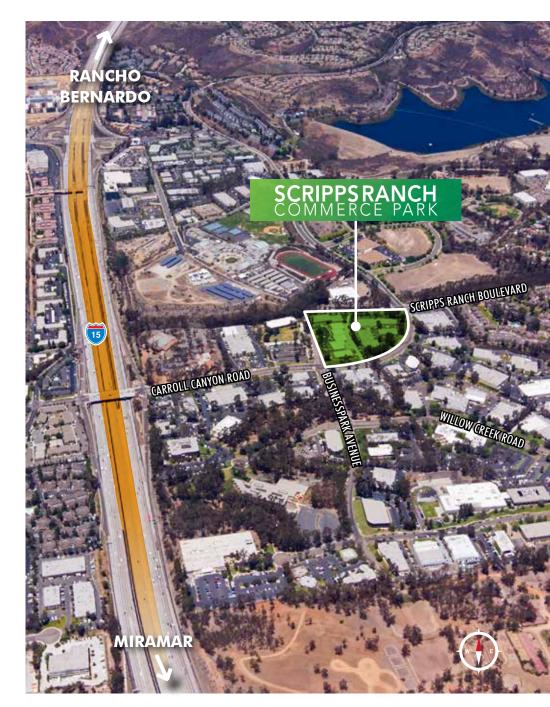

# SCRIPPS RANCH COMMERCE PARK

9903-9999 BusinessPark Ave. | 10095 Scripps Ranch Ct. 10060-10080 Carroll Canyon Rd. | San Diego, CA 92131

## SCRIPPS RANCH COMMERCE PARK

9903-9999 BusinessPark Ave. | 10095 Scripps Ranch Ct. 10060-10080 Carroll Canyon Rd. | San Diego, CA 92131