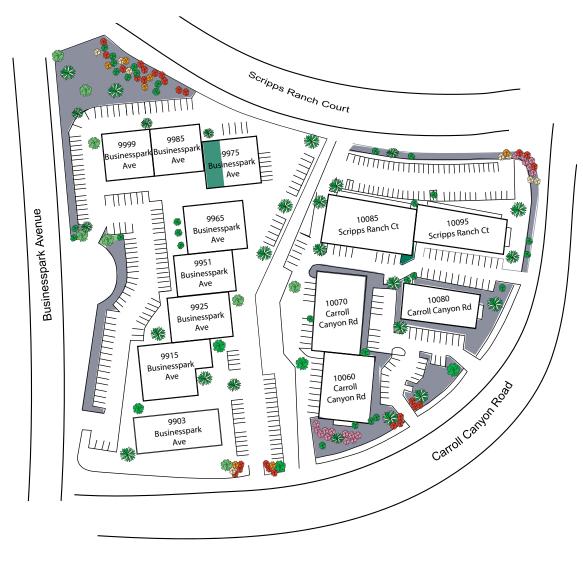

## AVAILABILITY

# 9975 BUSINESSPARK AVENUE

± 2,260 SF

Available Immediately

 $1.35/SF/Mo. NNN (Nets = \pm 3.30/SF/Mo)$ 

9903-9999 BusinessPark Ave. | 10095 Scripps Ranch Ct. 10060-10080 Carroll Canyon Rd. | San Diego, CA 92131

## 9975 BUSINESSPARK AVENUE SUITE C

- » ±2,260 SF Available for lease
- » Approximately 15% office / 85% warehouse, (1) grade level loadingdoor, open office area and (1) restroom
- » Lease rate: \$1.35/SF/Mo. NNN (Nets = ±\$.30/SF/Mo)
- » Available Immediately