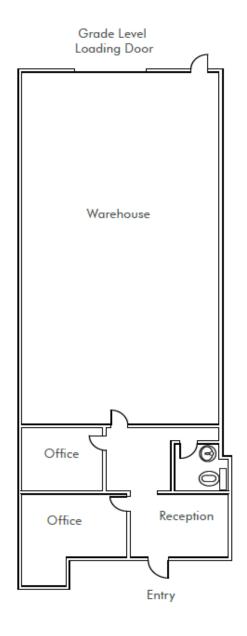

# 9975 BUSINESSPARK AVENUE

± 2,260 SF

Available Immediately

 $1.35/SF/Mo. NNN (Nets = \pm 3.30/SF/Mo)$ 

9903-9999 BusinessPark Ave. | 10095 Scripps Ranch Ct. 10060-10080 Carroll Canyon Rd. | San Diego, CA 92131

## 9975 BUSINESSPARK AVENUE SUITE C

- » ±2,260 SF Available for lease
- » Approximately 15% office / 85% warehouse, (1) grade level loadingdoor, open office area and (1) restroom
- » Lease rate: \$1.35/SF/Mo. NNN (Nets = ±\$.30/SF/Mo)
- » Available Immediately