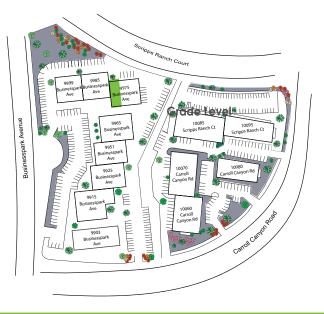

# SCRIPPS RANCH COMMERCE PARK

9903-9999 BusinessPark Ave. | 10095 Scripps Ranch Ct. 10060-10080 Carroll Canyon Rd. | San Diego, CA 92131

### **PROJECT FEATURES**

- » Approximately 115,500 SF in (13) thirteen buildings
- » All single story buildings
- » Grade-level loading in most flex suites
- » High image multi-tenant park
- » Attractive, functional office upgrades
- All Time Warner Cable Business Class Services available (including Coax and Fiber)
- » Immediate freeway access to Interstate 15
- » Approximately 3/1,000 SF parking ratio
- » Approximately 14'-15' minimum warehouse clear height
- » Zoning IP-2-1

## AVAILABILITY