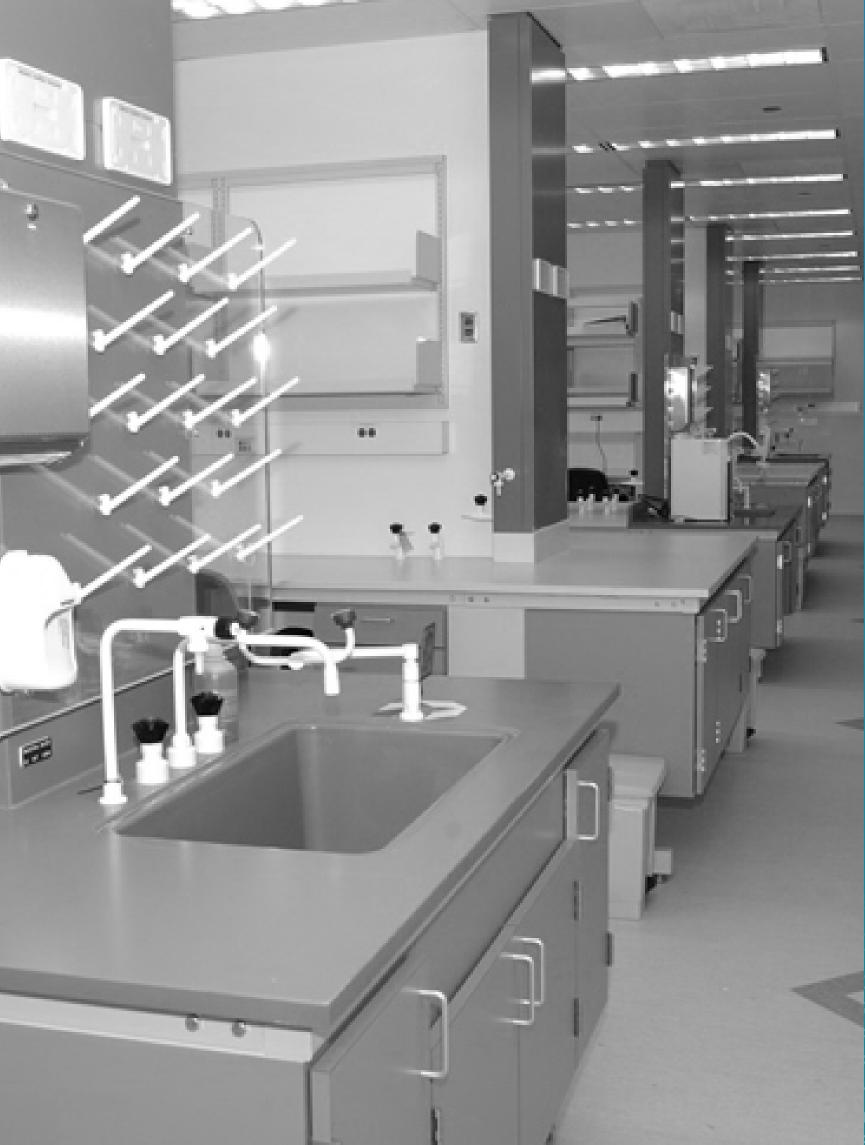

Ground Floor 8,574 RSF Available

**VACANT SPACE** 

2nd Floor 31,599 RSF Available

5th Floor

20,585 RSF Available

Wet lab space with vacuum, air and natural gas throughout, seperate exhaust sytems, and 6'0" fume hoods

Typical 11'x25' module with center island casework

**VACANT SPACE** 

precendented Immediacy. A Prosperous local hnically Extensive Facilities. Proven Infrastruerse Capabilities. 2430 North Halsted. Highly ined Space. Unprecendented Immediacy. sperous location. Technically Extensive Faciven Infrastructure. Diverse Capabilities. 243 sted. Highly Refined Space. Unprecendented nediacy. Prosperous location. Technically Extilities. Proven Infrastructure. Diverse Capabilities. Proven Infrastructure.