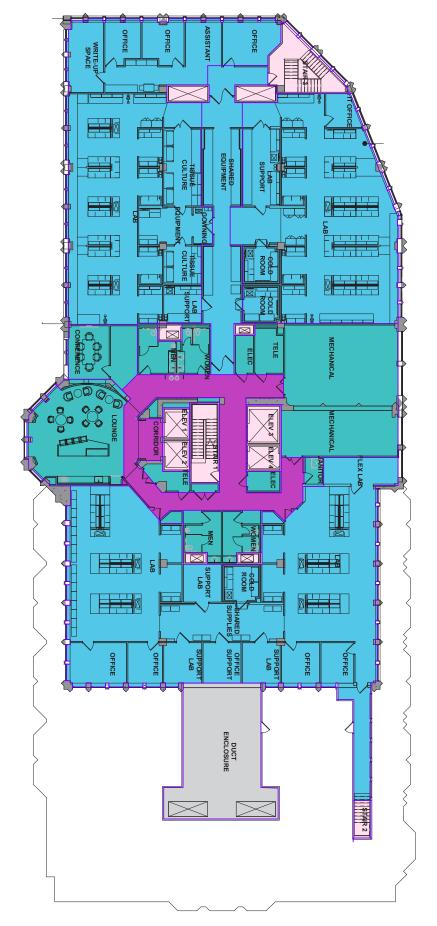

Ground Floor 8,574 RSF Available

**VACANT SPACE** 

2nd Floor 31,599 RSF Available

5th Floor

20,585 RSF Available

Wet lab space with vacuum, air and natural gas throughout, seperate exhaust sytems, and 6'0" fume hoods

Typical 11'x25' module with center island casework

**VACANT SPACE** 

precendented Immediacy. A Prosperous local hnically Extensive Facilities. Proven Infrastruerse Capabilities. 2430 North Halsted. Highly ined Space. Unprecendented Immediacy. sperous location. Technically Extensive Faciven Infrastructure. Diverse Capabilities. 243 sted. Highly Refined Space. Unprecendented nediacy. Prosperous location. Technically Extilities. Proven Infrastructure. Diverse Capabilities. Proven Infrastructure.