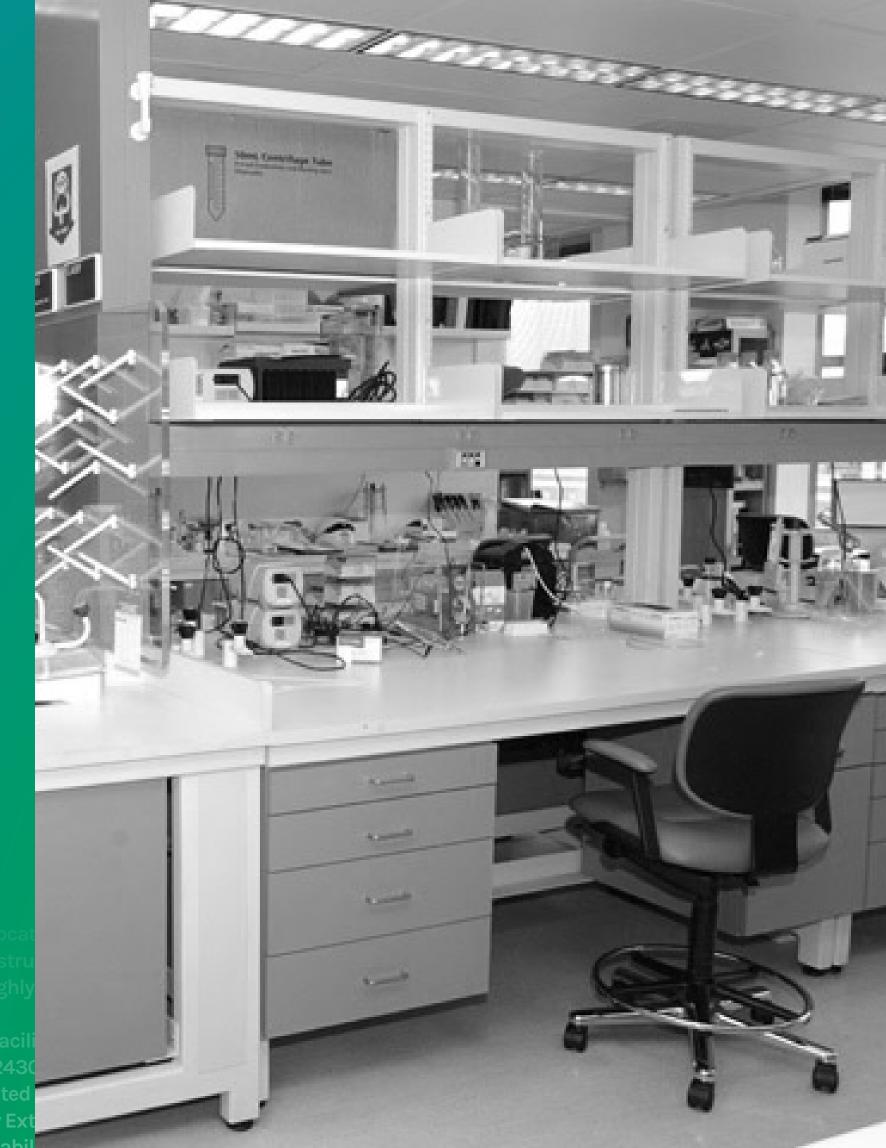

Ground Floor 8,574 RSF Available

**VACANT SPACE** 

2nd Floor 31,599 RSF Available

5th Floor

20,585 RSF Available

Wet lab space with vacuum, air and natural gas throughout, seperate exhaust sytems, and 6'0" fume hoods

Typical 11'x25' module with center island casework

**VACANT SPACE** 

precendented Immediacy. A Prosperous local hnically Extensive Facilities. Proven Infrastruerse Capabilities. 2430 North Halsted. Highly ined Space. Unprecendented Immediacy. sperous location. Technically Extensive Faciven Infrastructure. Diverse Capabilities. 243 sted. Highly Refined Space. Unprecendented nediacy. Prosperous location. Technically Extilities. Proven Infrastructure. Diverse Capabilities. Proven Infrastructure.