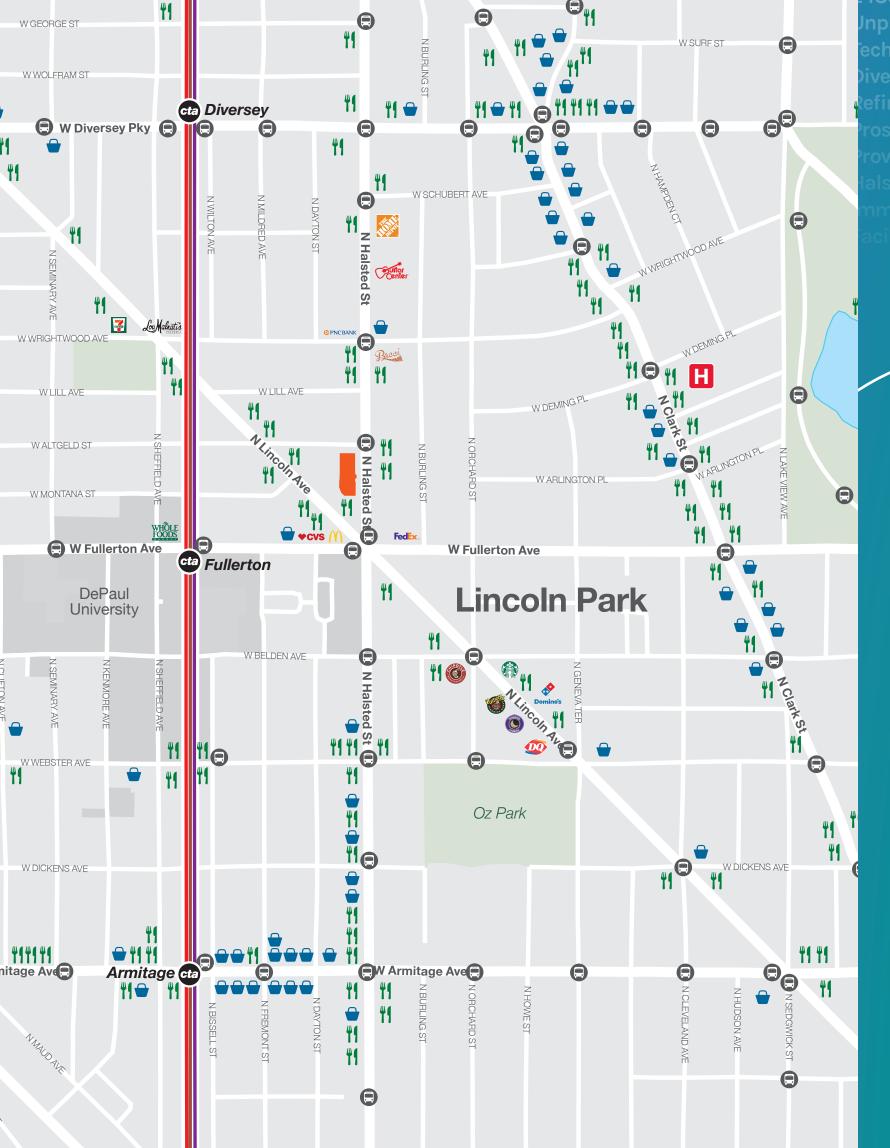

# Access to a prosperous community

- 1 block to Fullerton Red/Brown/Purple line "L" station
- 2 blocks to DePaul University Campus
- 15 minute drive to The Loop
- Underground secured parking on-site
- Easy access to all major hospitals in the area