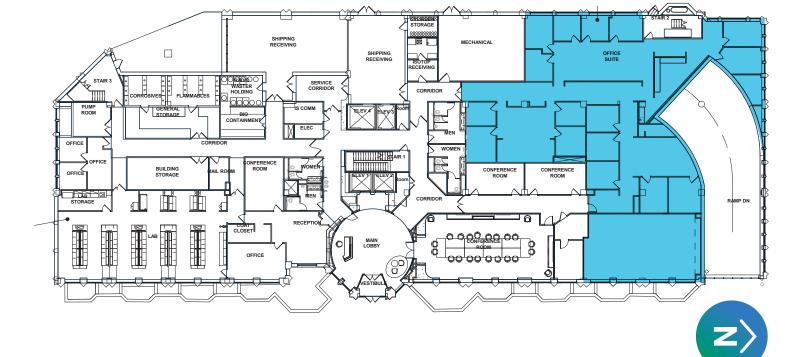

Ground Floor 8,574 RSF Available

**VACANT SPACE** 

2nd Floor 31,599 RSF Available

5th Floor

20,585 RSF Available

Wet lab space with vacuum, air and natural gas throughout, seperate exhaust sytems, and 6'0" fume hoods