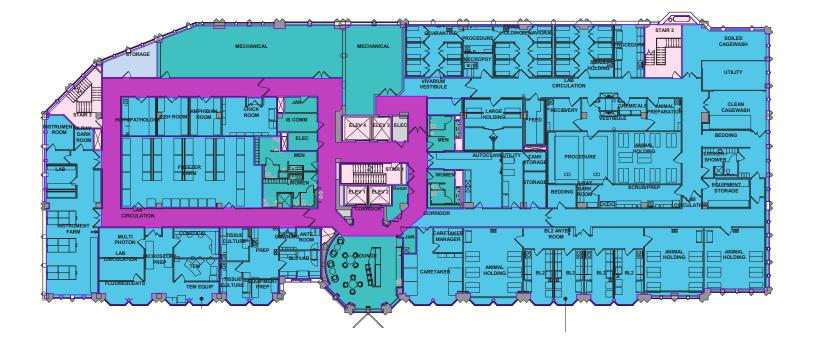

Ground Floor 8,574 RSF Available

**VACANT SPACE** 

2nd Floor 31,599 RSF Available

5th Floor

20,585 RSF Available

Wet lab space with vacuum, air and natural gas throughout, seperate exhaust sytems, and 6'0" fume hoods