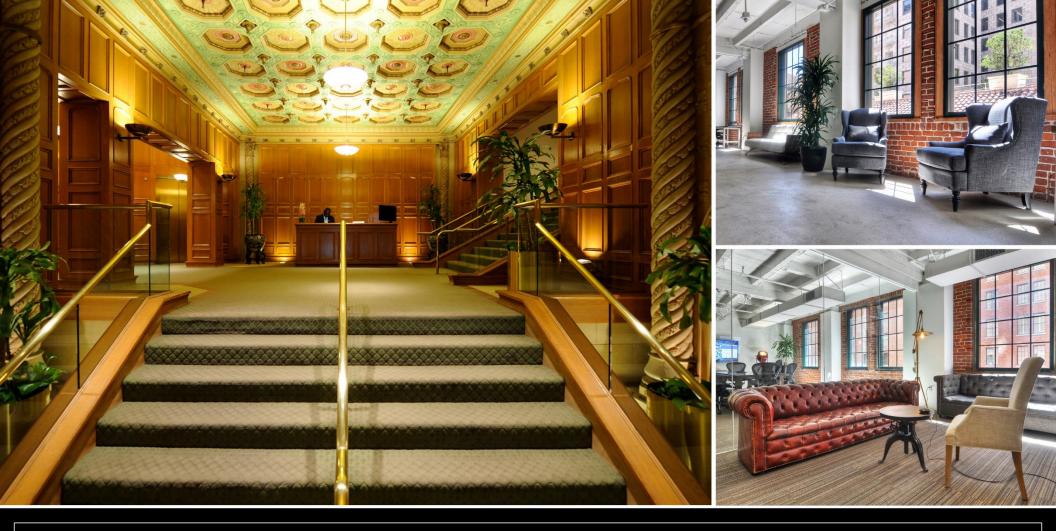

#### BUILT IN THE ROARING TWENTIES, THIS ICONIC BUILDING IS A LASTING SYMBOL OF LOS ANGELES' GOLDEN AGE.

- Situated within a historic, 683-suite luxury hotel
- Centrally located in the heart of Downtown LA's Financial District
- Surrounded by a daytime working population of over 500,000 people
- Managed by an excellent on-site team and an attentive 24 hour security force
- A short walk from Bunker Hill, the Courthouses, the famed Walt Disney Concert Hall, and a variety of museums
- One block from the frequented Pershing Square Metro Station and only three blocks from the 10 freeway onramp
- Positioned within walking distance of numerous fine dining, retail and entertainment venues, including private sports clubs
- Landlord is backed by Millennium Copthorne; a leading British-based hotel company publicly traded on the London Stock Exchange