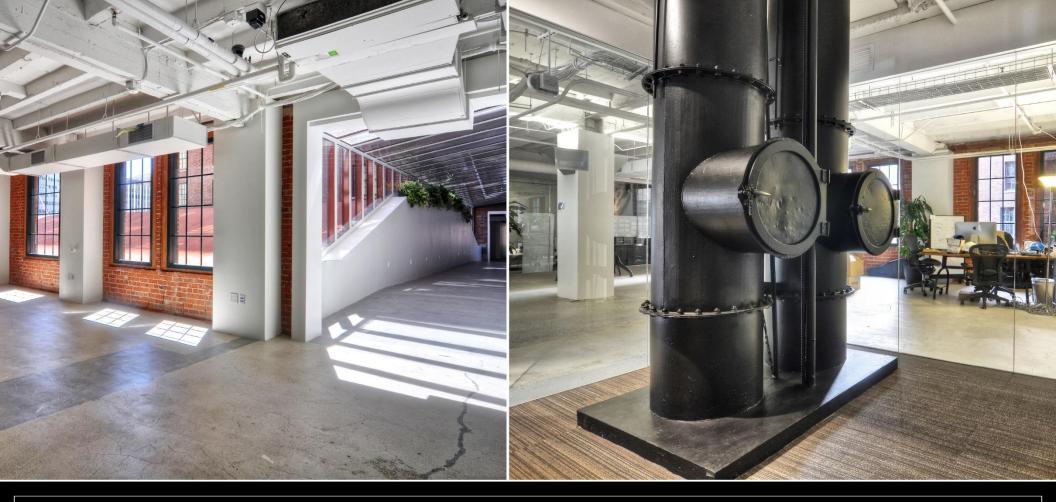

#### BUILT IN THE ROARING TWENTIES, THIS ICONIC BUILDING IS A LASTING SYMBOL OF LOS ANGELES' GOLDEN AGE.

- Situated within a historic, 683-suite luxury hotel
- Centrally located in the heart of Downtown LA's Financial District
- Surrounded by a daytime working population of over 500,000 people
- Managed by an excellent on-site team and an attentive 24 hour security force
- A short walk from Bunker Hill, the Courthouses, the famed Walt Disney Concert Hall, and a variety of museums
- One block from the frequented Pershing Square Metro Station and only three blocks from the 10 freeway onramp
- Positioned within walking distance of numerous fine dining, retail and entertainment venues, including private sports clubs
- Landlord is backed by Millennium Copthorne; a leading British-based hotel company publicly traded on the London Stock Exchange