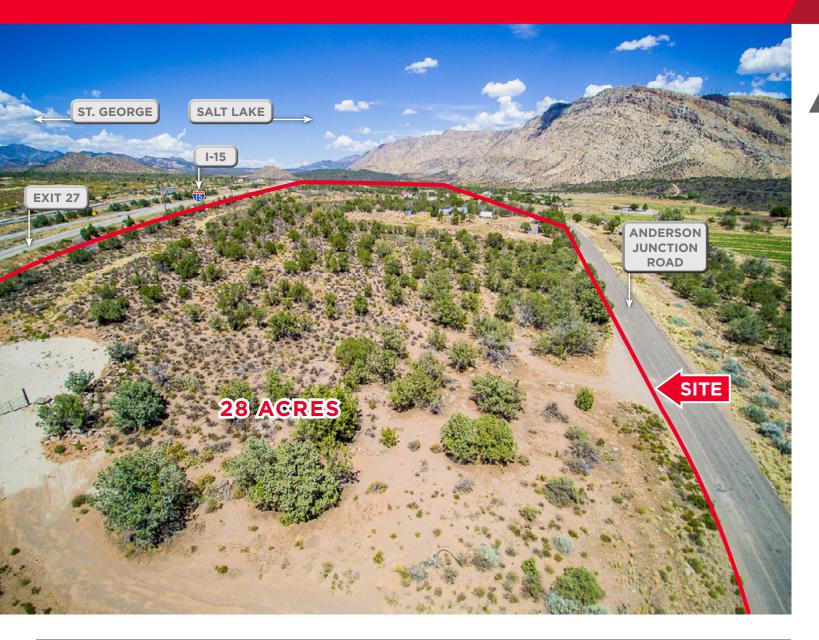

## **Property Highlights**

- 28 acres available
- 2,000 SF of I-15 frontage
- Immediately off I-15, Exit 27
- Near new Anderson Junction Reservoir coming in 2017 (just south of property)
- 24 ac ft of water available on property
- Completed survey

## **Toquerville 28 Acres**

1905 North Anderson Junction Road / Toquerville Utah 84774

Travis J. Parry, SIOR, CCIM Senior Director +1 435 986 4708 travis.parry@cushwake.com Tom Callister, SIOR Director +1 435 986 4709 tom.callister@cushwake.com 2 West St. George Blvd, Suite 10 St. George, Utah 84770 Main +1 435 673 7111 Fax +1 435 673 7153 **cushmanwakefield.com** 