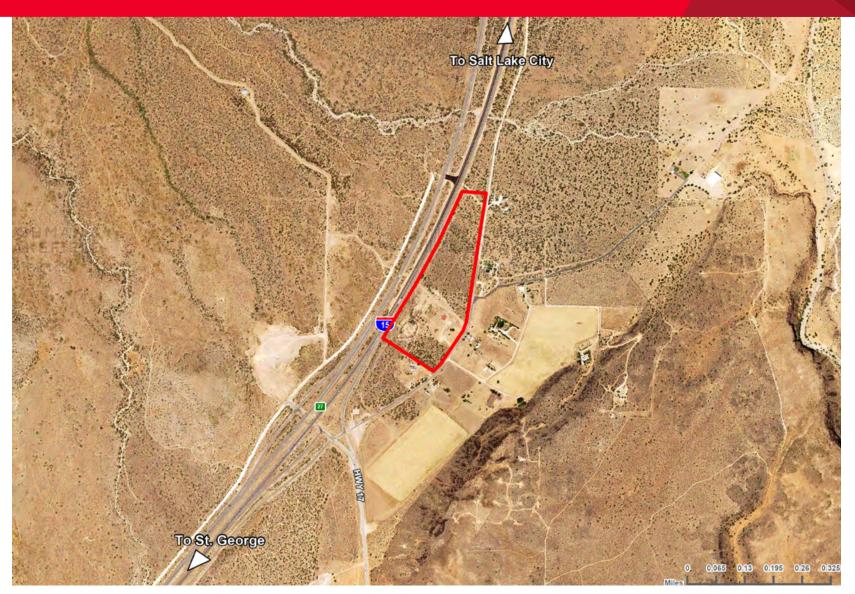

## **Property Highlights**

- 28 acres available
- 2,000 SF of I-15 frontage
- Immediately off I-15, Exit 27
- Near new Anderson Junction Reservoir coming in 2017 (just south of property)
- 24 ac ft of water available on property
- Completed survey

## **Toquerville 28 Acres**

1905 North Anderson Junction Road / Toquerville Utah 84774

Travis J. Parry, SIOR, CCIM Senior Director +1 435 986 4708 travis.parry@cushwake.com Tom Callister, SIOR Director +1 435 986 4709 tom.callister@cushwake.com 2 West St. George Blvd, Suite 10 St. George, Utah 84770 Main +1 435 673 7111 Fax +1 435 673 7153 **cushmanwakefield.com** 