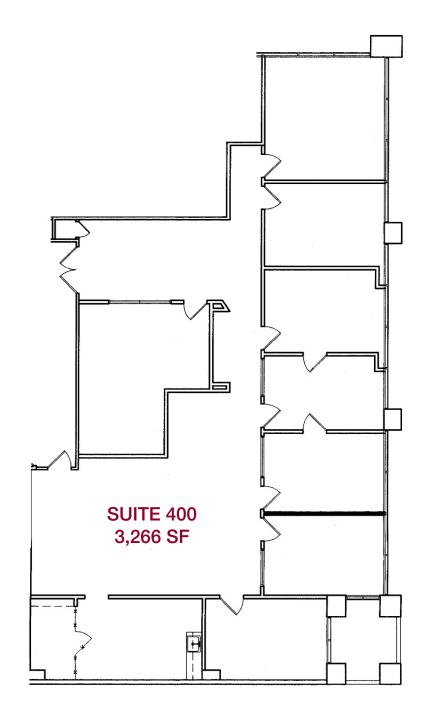

## **AVAILABLE**

| Suite           | Size (SF) | Rate              | Description                                                                                                                                                      |
|-----------------|-----------|-------------------|------------------------------------------------------------------------------------------------------------------------------------------------------------------|
| Ground<br>Floor | 3,099     | \$3.20/SF MG      | Great use for gym, food, retail or medical.<br>Private bathrooms.                                                                                                |
| 400<br>SUBLEASE | 3,266     | Contact<br>Broker | Top floor, double corner suite overlooking<br>Ventura, private bathroom, L/X 10/31/17<br>(longer term available), partial glass offices<br>(6 windowed offices). |

# **Noble Professional Center** OFFICE SUITES FOR LEASE 15060 Ventura Blvd, Sherman Oaks

NOT TO SCALE

For more information please contact: