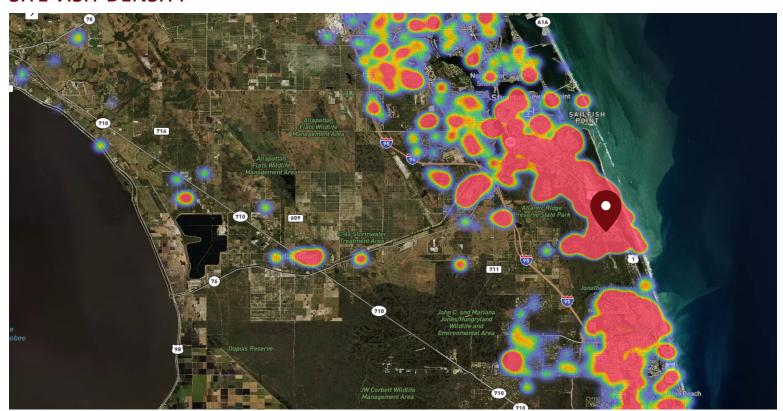

#### SITE VISIT DENSITY

Red, orange, and yellow colors represent the location of 60% of site visitors

Data provided by Placer Labs Inc. (www.placer.ai)