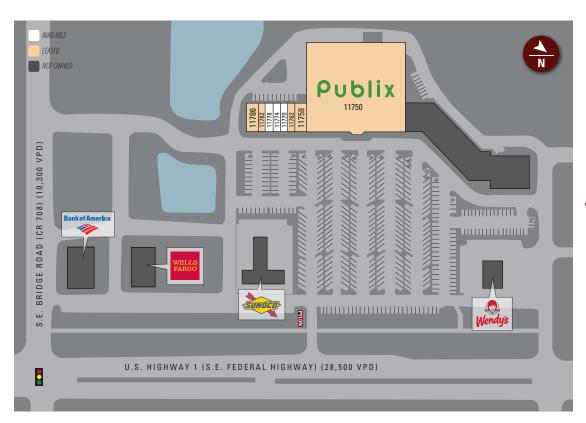

## SITE PLAN

| Suite  | Tenant                      | Size   |
|--------|-----------------------------|--------|
| 11750  | Publix                      | 47,955 |
| 11758  | Babycham Liquors            | 2,100  |
| 11762  | Great Clips                 | 1,400  |
| 11770  | AVAILABLE (20 X 70)         | 1,400  |
| 11774  | AVAILABLE (20 X 70)         | 1,400  |
| 11778  | AVAILABLE                   | 1,050  |
| 117782 | Excel Nails                 | 1,400  |
| 11786  | Cornerstone Family Practice | 1,750  |

TOTAL 58,455