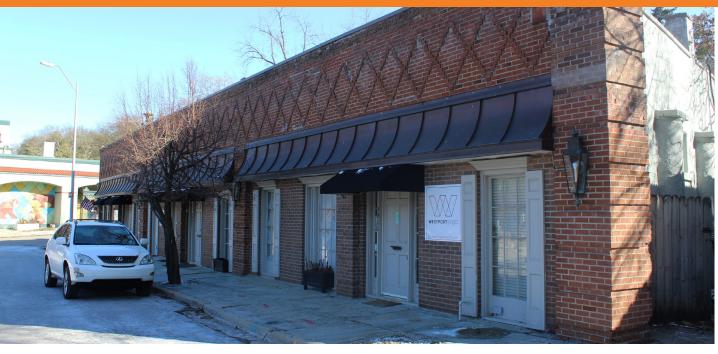

## **RETAIL/OFFICE SPACE FOR LEASE** LOCATED IN BROOKSIDE NEIGHBORHOOD

## MORNINGSIDE SHOPS, KANSAS CITY, MO

- 750-1,500 SF available
- Located on the Trolley Trail; walkable distance to nearby neighborhoods and amenities
- Average household income of \$155,898 within a mile radius
- 4,500 SF total retail and office space managed and leased by LANE4
- Minutes away from the Country Club Plaza, Crestwood shops, and Brookside shops
- Ideal space for retail or office tenants
- Building signange available