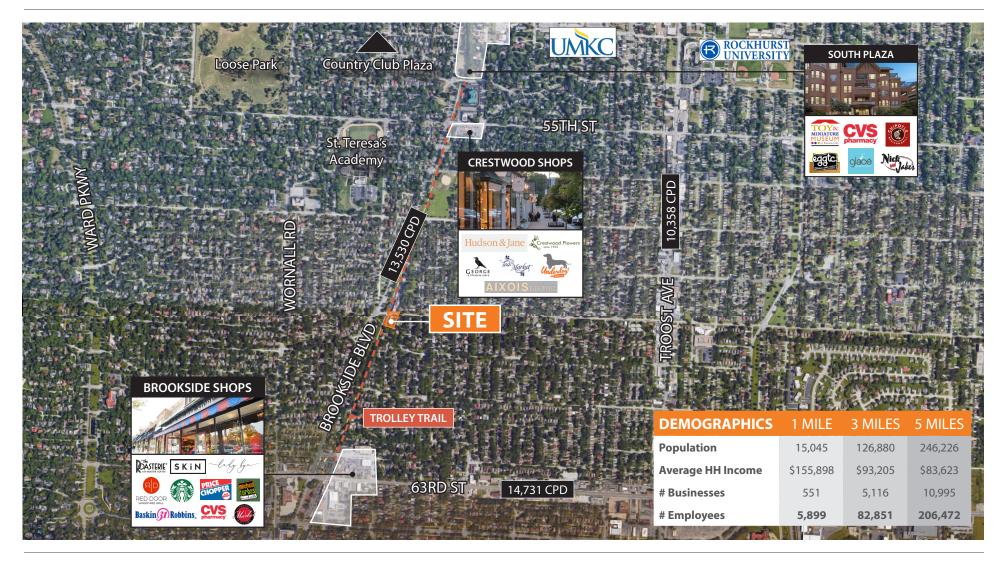

## MORNINGSIDE SHOPS, KANSAS CITY, MO

- 750-1,500 SF available
- Located on the Trolley Trail; walkable distance to nearby neighborhoods and amenities
- Average household income of \$155,898 within a mile radius
- 4,500 SF total retail and office space managed and leased by LANE4
- Minutes away from the Country Club Plaza, Crestwood shops, and Brookside shops
- Ideal space for retail or office tenants
- Building signange available

Brookside shops located .5 mile away from site; walkable from the Trolley Tail.

For more information contact:

BROOKE SCHWOB 816.268.9110 bschwob@lane4group.com DEVIN SCHUSTER 816.268.7575 dschuster@lane4group.com