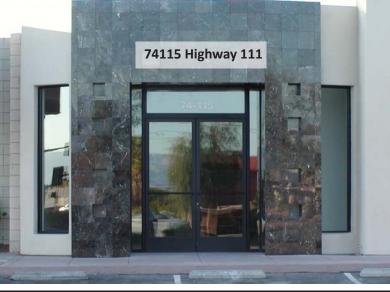

#### **Available Suites**

Suite 74111 Highway 111 - 3,670 SF Suite 74115 Highway 111 - 1,858 SF

32,400 Traffic Count 2018 Highway 111 / Portola Avenue

46,769 2019 Population 3 Mile Radius

12 Parking Spaces
Plus Frontage

| ADDRESS:             | 74111-74115 Highway 111, Palm Desert, CA 92260 |
|----------------------|------------------------------------------------|
| TOTAL BUILDING SIZE: | +/- 5,528 SF                                   |
| 74111 HIGHWAY 111:   | +/- 3,670 SF                                   |
| 74115 HIGHWAY 111:   | +/- 1,858 SF                                   |
| LOT SIZE:            | 0.24 AC (10,465 SF)                            |
| APNS:                |                                                |
| ZONING:              |                                                |
| YEAR BUILT:          |                                                |
| PARKING SPACES:      |                                                |