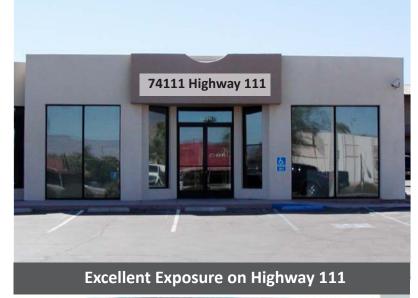

#### **Available Suites**

Suite 74111 Highway 111 - 3,670 SF Suite 74115 Highway 111 - 1,858 SF

32,400 Traffic Count 2018 Highway 111 / Portola Avenue

46,769 2019 Population 3 Mile Radius

12 Parking Spaces
Plus Frontage

| ADDRESS:             | 74111-74115 Highway 111, Palm Desert, CA 92260 |
|----------------------|------------------------------------------------|
| TOTAL BUILDING SIZE: | +/- 5,528 SF                                   |
| 74111 HIGHWAY 111:   | +/- 3,670 SF                                   |
| 74115 HIGHWAY 111:   | +/- 1,858 SF                                   |
| LOT SIZE:            | 0.24 AC (10,465 SF)                            |
| APNS:                |                                                |
| ZONING:              |                                                |
| YEAR BUILT:          |                                                |
| PARKING SPACES:      |                                                |