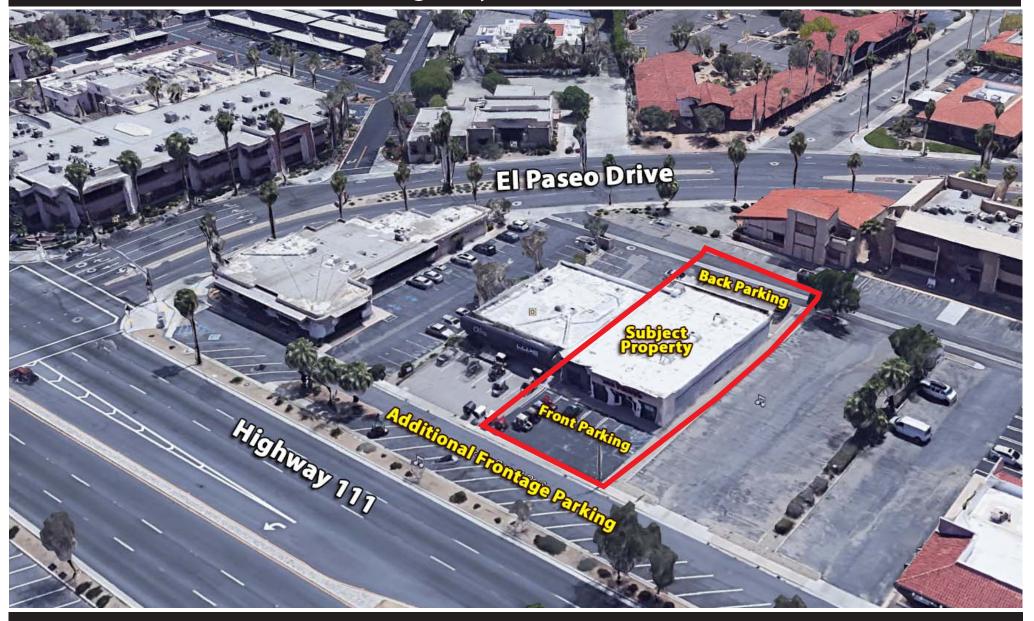

### 74111-115 Highway 111, Palm Desert, CA 92260

#### **PROPERTY SUMMARY**

Baxley Properties, Inc., is pleased to announce the opportunity to sell or lease 74111-74115 Highway 111, Palm Desert, CA 92260. Beautiful Retail building with outstanding exposure on the south (high-end) side of Highway 111, which consists of 2 units (1,858 SF) and (3,670 SF).

32,400 Traffic Count 2018 Highway 111 / Portola Avenue

46,769 2019 Population 3 Mile Radius

12 Parking Spaces
Plus Frontage

| ADDRESS:             | 74111-74115 Highway 111, Palm Desert, CA 92260 |
|----------------------|------------------------------------------------|
| TOTAL BUILDING SIZE: | +/- 5,528 SF                                   |
| 74111 HIGHWAY 111:   | +/- 3,670 SF                                   |
| 74115 HIGHWAY 111:   | +/- 1,858 SF                                   |
| LOT SIZE:            | 0.24 AC (10,465 SF)                            |
| APNS:                |                                                |
| ZONING:              |                                                |
| YEAR BUILT:          |                                                |
| PARKING SPACES:      |                                                |