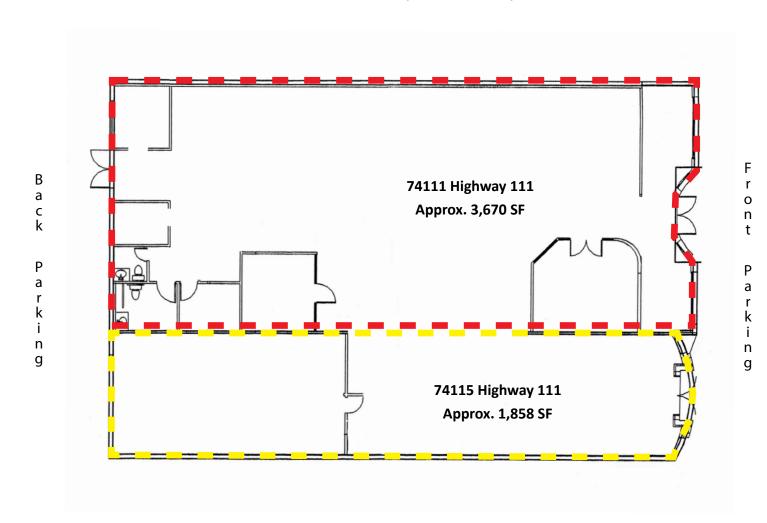

### 74111-115 Highway 111, Palm Desert, CA 92260

**FLOOR PLAN** 

**Total Building Size: 5,528 SF** 

For Lease: \$2.50/SF + (\$.27/SF NNN)

HIGHWAY 111

74111-115 Highway 111, Palm Desert, CA 92260