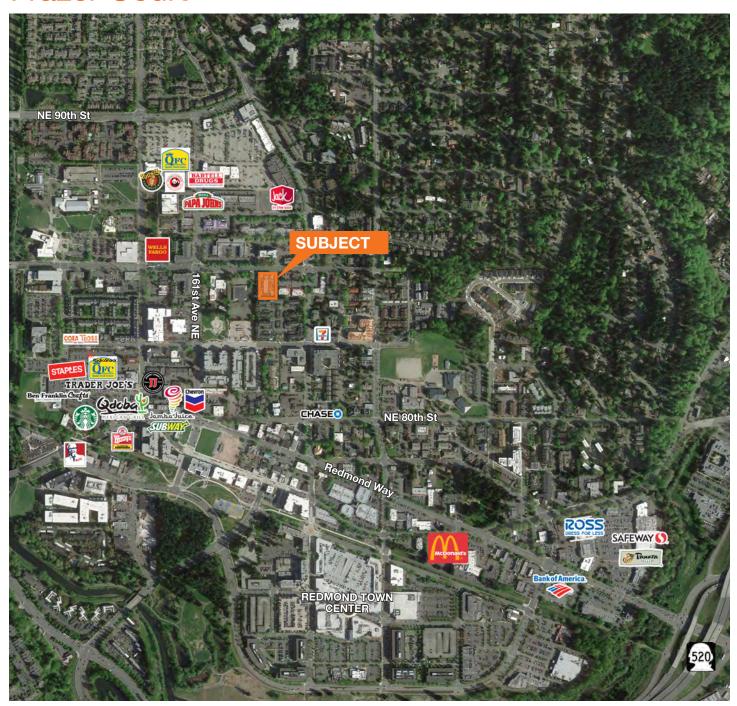

### 16275 NE 85th St Redmond, WA

### **Features**

Suite 101 – 690 RSF

Price – \$349,000

Located in the heart of Downtown Redmond

Within walking distance to many restaurants and retail amenities

Zoning: Town Square (TSQ)

Year built: 2001 / renovated in 2007