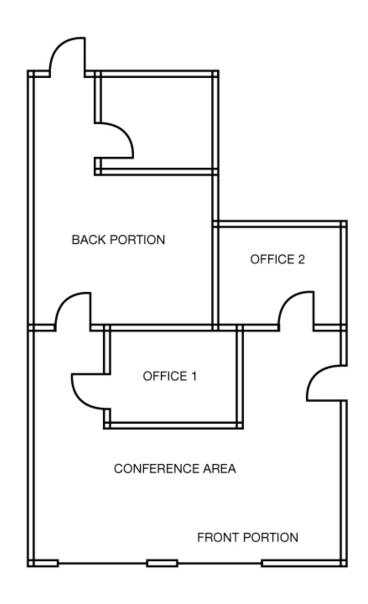

### **Features**

Suite 101 – 690 RSF

Price – \$349,000

Located in the heart of Downtown Redmond

Within walking distance to many restaurants and retail amenities

Zoning: Town Square (TSQ)

Year built: 2001 / renovated in 2007