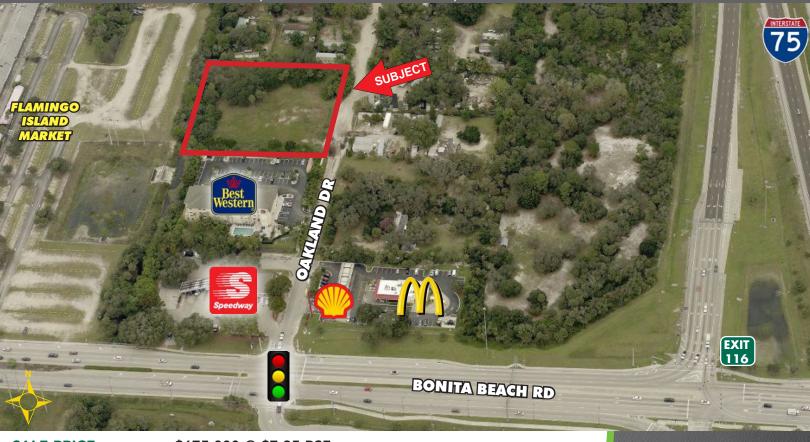

### FOR SALE OR LEASE

27971 OAKLAND DRIVE, BONITA SPRINGS, FL 34135

**SALE PRICE:** \$675,000 @ \$7.95 PSF

LAND LEASE PRICE: \$4,500 Total

(Rent \$4,000; RE Taxes \$335; Ins \$65; Maintenance \$100)

**LAND SIZE:** 1.95± Acres

**SIGNALIZED ACCESS:** Bonita Beach Road & Oakland Drive

**ZONING:** PD 16-29060-BOS Open Storage/25,000 SF Flex

**COMP PLAN:** Interchange Commercial

**FLOOD ZONE:** AE-EL13 - Not in a Flood Way

**UTILITIES:** Water & Sewer: Bonita Springs Utilities

#### 1.95± ACRES -

This site, right at I-75, is ideal for vehicle staging and storage like landscape crews, open storage, sundry light industrial uses, hotels, and restaurants. Possibility to assemble adjoining lands.

### **HIGHLIGHTS**

- Exit 116 Bonita Beach Rd @ I-75
- Behind McDonalds, Shell Speedway and Best Western
- Cleared, filled and fenced
- Quick access to Naples and Fort Myers from this site
- Owner will consider a Build-to-suit for a national credit tenant of 15,000 SF or larger
- Possibility of assembling parcels in proximity also exists
- Zoning permits hotels, restaurants, light industrial and open storage. Call for more details.