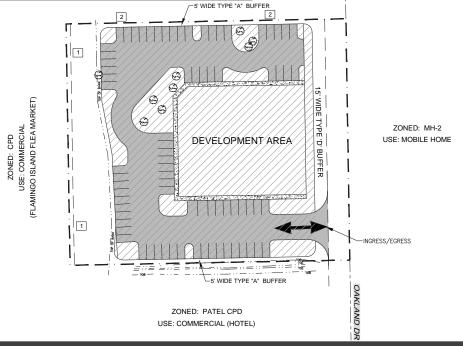

### CONCEPTUAL SITE PLAN

| 2015 DEMOGRAPHICS                         | 1 MILE      | 3 MILES  | 5 MILES  |
|-------------------------------------------|-------------|----------|----------|
| EST. POPULATION                           | 4,158       | 32,286   | 83,462   |
| EST. HOUSEHOLDS                           | 1,649       | 13,400   | 38,304   |
| EST. AVERAGE HOUSEHOLD INCOME             | \$68,108    | \$83,034 | \$94,171 |
| TRAFFIC COLINT - 2015 (Banita Beach Road) | 26 200 AADT |          |          |

### **HIGHLIGHTS**

- Exit 116 Bonita Beach Rd @ I-75
- Behind McDonalds, Shell Speedway and Best Western
- Cleared, filled and fenced
- Quick access to Naples and Fort Myers from this site
- Owner will consider a Build-to-suit for a national credit tenant of 15,000 SF or larger
- Possibility of assembling parcels in proximity also exists
- Zoning permits hotels, restaurants, light industrial and open storage. Call for more details.