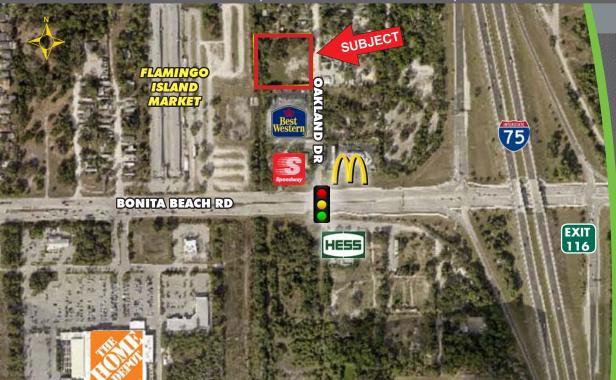

### FOR SALE OR LEASE

27971 OAKLAND DRIVE, BONITA SPRINGS, FL 34135

**SALE PRICE:** \$675,000 @ \$7.95 PSF

LAND LEASE PRICE: \$4,500 Total

(Rent \$4,000; RE Taxes \$335; Ins \$65; Maintenance \$100)

**LAND SIZE:** 1.95± Acres

**SIGNALIZED ACCESS:** Bonita Beach Road & Oakland Drive

**ZONING:** PD 16-29060-BOS Open Storage/25,000 SF Flex

**COMP PLAN:** Interchange Commercial

**FLOOD ZONE:** AE-EL13 - Not in a Flood Way

**UTILITIES:** Water & Sewer: Bonita Springs Utilities

### **HIGHLIGHTS**

- Exit 116 Bonita Beach Rd @ I-75
- Behind McDonalds, Shell Speedway and Best Western
- Cleared, filled and fenced
- Quick access to Naples and Fort Myers from this site
- Owner will consider a Build-to-suit for a national credit tenant of 15,000 SF or larger
- Possibility of assembling parcels in proximity also exists
- Zoning permits hotels, restaurants, light industrial and open storage. Call for more details.