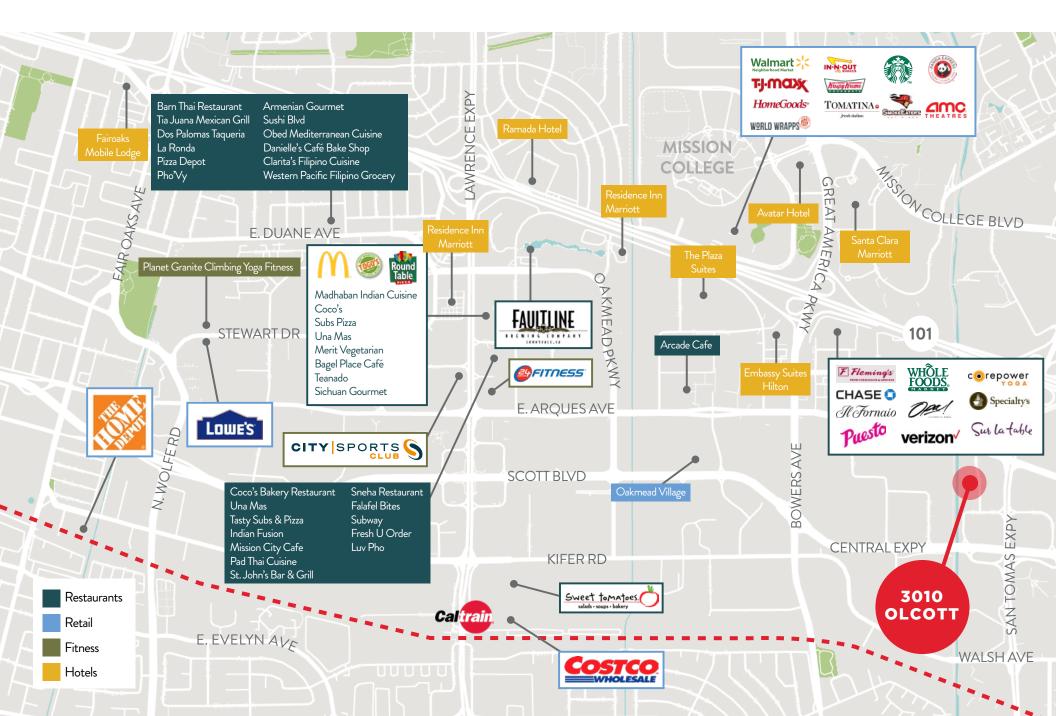

FOR LEASE

## BRITTAIN CHENEY | +1 408 615 3402 | brittain.cheney@cushwake.com | LIC #01271132



Cushman & Wakefield Copyright 2020. No warranty or representation, express or implied, is made to the accuracy or completeness of the information contained herein, and same is submitted subject to errors, omissions, change of price, rental or other conditions, withdrawal without notice, and to any special listing conditions imposed by the property owner(s). As applicable, we make no representation as to the condition of the property (or properties) in question.

## **PROPERTY HIGHLIGHTS**

- 14,700 SF R&D for Lease
- High image, single story building
- Expansive Glass Line
- Heavy Power
- Immediate Access to HWY 101, Central & San Tomas Expressways
- 4/1000 Parking





## **AMENITIES MAP**