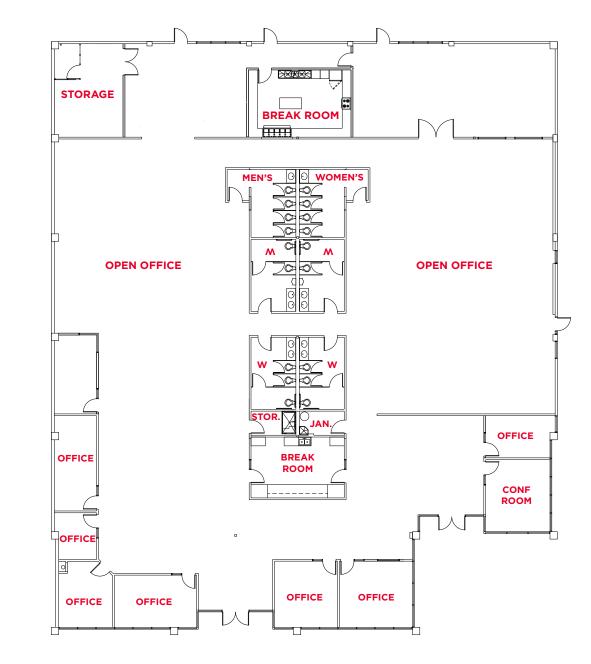

## **PROPERTY HIGHLIGHTS**

- 14,700 SF R&D for Lease
- High image, single story building
- Expansive Glass Line
- Heavy Power
- Immediate Access to HWY 101, Central & San Tomas Expressways
- 4/1000 Parking