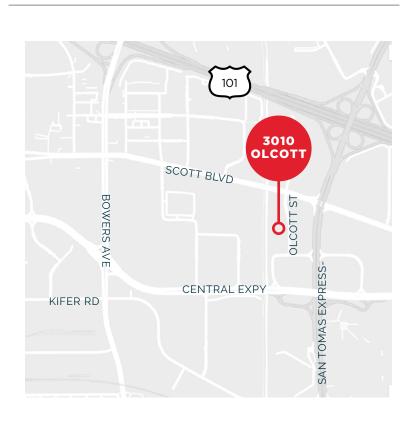

## **3010 OLCOTT STREET** SANTA CLARA | ±14,700 SF FOR LEASE

## **PROPERTY HIGHLIGHTS**

- 14,700 SF R&D for Lease
- High image, single story building
- Expansive Glass Line
- Heavy Power
- Immediate Access to HWY 101, Central & San Tomas Expressways
- 4/1000 Parking