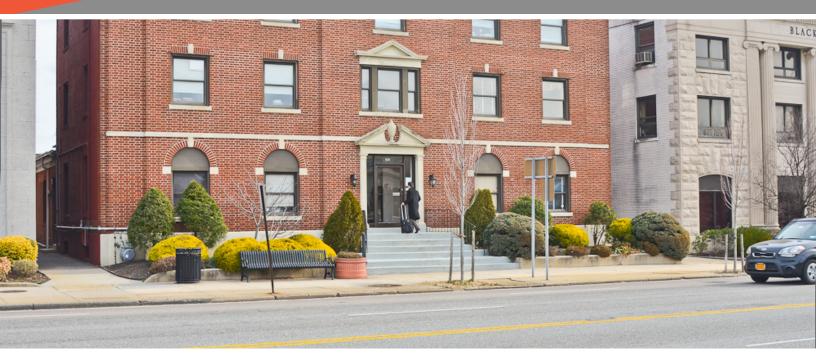

# **PRIME MINEOLA OFFICE** 1539 FRANKLIN AVENUE - MINEOLA, NEW YORK STEPS FROM THE COURTHOUSE/OLD COUNTRY ROAD

**SIZE** First Floor - 1,285 rsf

**RENT** \$27/sf + utilities

**TERM** Negotiable

FORMER TENANT Law Office

#### LOCATION

Franklin Avenue between Old Country Road and Fifteenth Street across from the Nassau County Legislature Building

AVAILABILITY Immediate