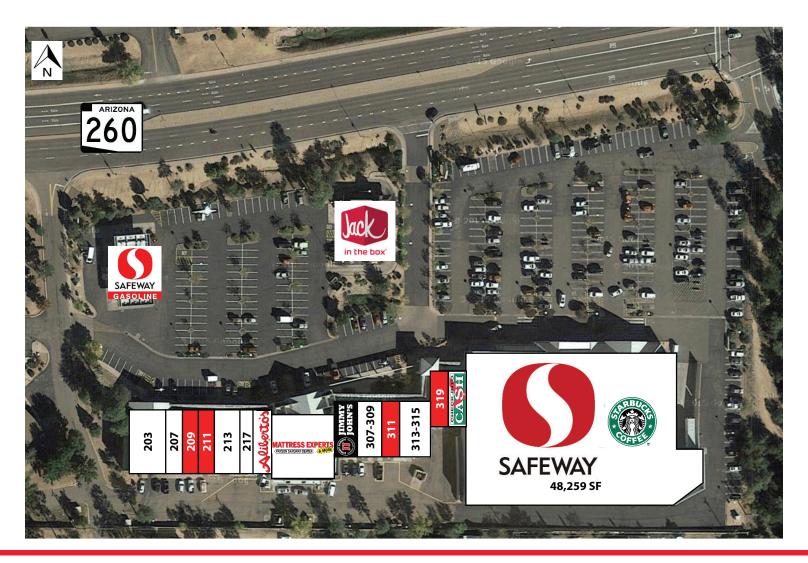

# PONDEROSA VILLAGE

203-401 E. HIGHWAY 260 | PAYSON, AZ 85541 SWC GRANITE DELLS ROAD & STATE ROUTE 260

## 1,083 SF - 2,600 SF RETAIL SPACE AVAILABLE

| Shop        | Tenant                  | SF    |
|-------------|-------------------------|-------|
| 203         | W & Z Asian Bistro      | 3,500 |
| 207         | Overman Designs Jewelry | 1,300 |
| 209         | AVAILABLE (With Notice) | 1,300 |
| 211         | AVAILABLE               | 1,300 |
| 213         | Smoke This              | 2,400 |
| 217         | Metro Wireless          | 1,200 |
| 219         | Aliberto's              | 1,600 |
| 221/225/227 | Mattress Experts        | 6,000 |
|             |                         |       |

| Shop    | Tenant              | SF     |
|---------|---------------------|--------|
| 303     | Jimmy John's        | 1,798  |
| 307/309 | Payson Nails        | 1,994  |
| 311     | AVAILABLE           | 1,083  |
| 313/315 | Payson Dental       | 2,953  |
| 319     | AVAILABLE           | 1,426  |
| 321     | Check into Cash     | 1,486  |
| SS      | Safeway             | 48,259 |
| Α       | Safeway Gas Station | 4,500  |
| В       | Jack in the Box     | 2,817  |