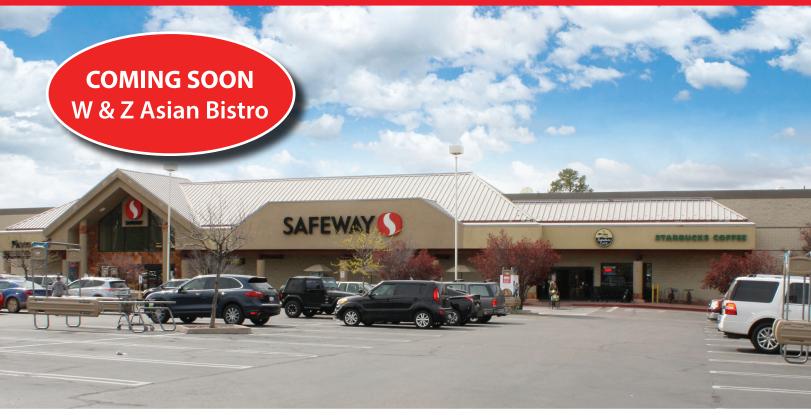

## PONDEROSA VILLAGE

203-401 E. HIGHWAY 260 | PAYSON, AZ 85541 SWC GRANITE DELLS ROAD & STATE ROUTE 260

### 1,083 SF - 2,600 SF RETAIL SPACE AVAILABLE

#### **FEATURES:**

- ZONING: C2, City of Payson
- Project size: 84,916 SF
- Busy Safeway Anchored Center
- Close Proximity to Rim Country
- Great visibility to Highway 260