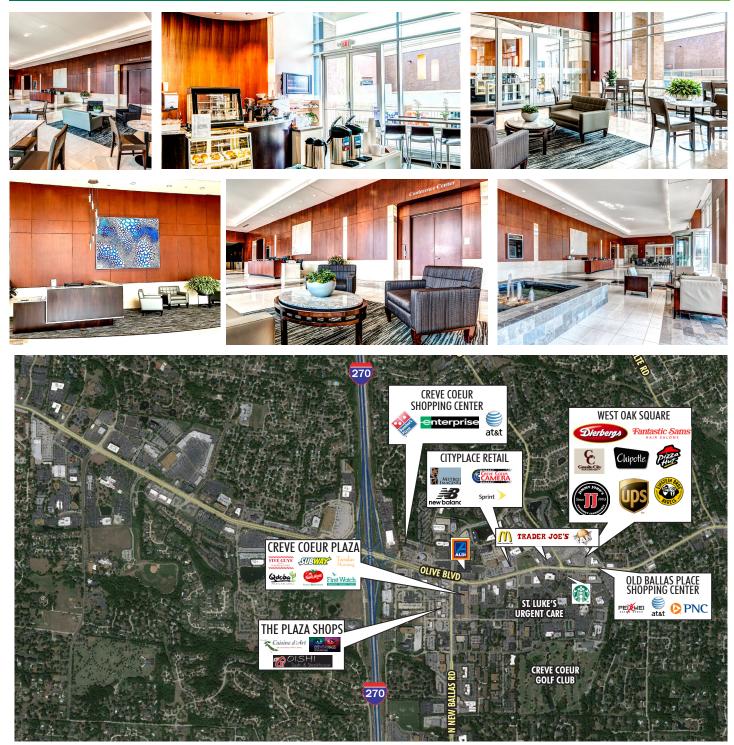

## **BUILDING FEATURES**

- + 23,043 RSF Available 1/1/2020 (Furniture Available)
- + Renovated entry lobby, common areas, restrooms, and access to campus fitness center equipped with lockers and showers
- Premier Class A Office Space
- + 2019 BOMA TOBY St. Louis recipient
- + Immediate Access to I-270
- + Walking Distance to Amenities: Restaurants, Shopping and Hotels
- + Two Conference Rooms and Training Facility (50 seats)
- LEASE RATE: \$28.50/SF, FULL SERVICE

### CBRE, INC.

190 Carondelet Plaza Suite 1400 St. Louis, MO 63105

- + Secure Card Access
  - On-site Sundry Shop
  - Covered Parking
  - Availabilities:

÷

+

+

- Suite 150: 6,028 SF (2/2020)
- Suite 430: 5,071 SF (3/2020)
- Suite 600: 23,043 SF (1/2020)