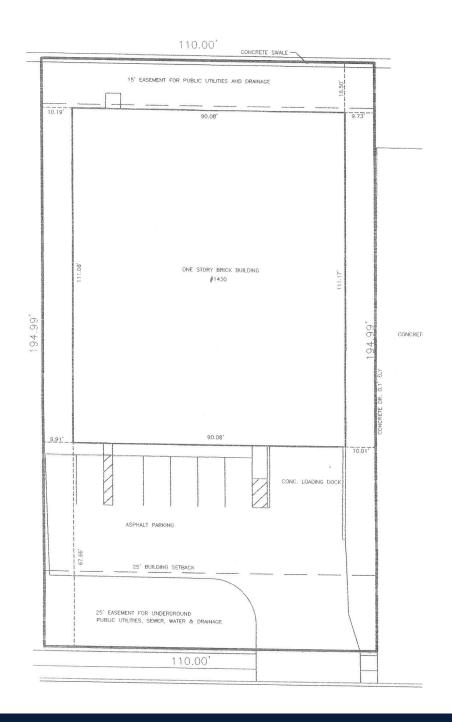

### **BUILDING SPECIFICATIONS**

AVAILABLE SPACE: ± 9,990 SF

**LAND:**  $\pm 0.54$  acres

**OFFICE**: ± 1,440 SF

CEILING HEIGHT: 16' - 17' clear

**LOADING:** 2 exterior docks with

levelers

**POWER:** 200 amps, 240 volts, 3-

phase

**TAXES:** \$4.09/PSF (2017 paid in

2018)

**LEASE RATE:** \$9.00 psf gross

**SALE PRICE:** \$629,370 (\$63.00 psf)