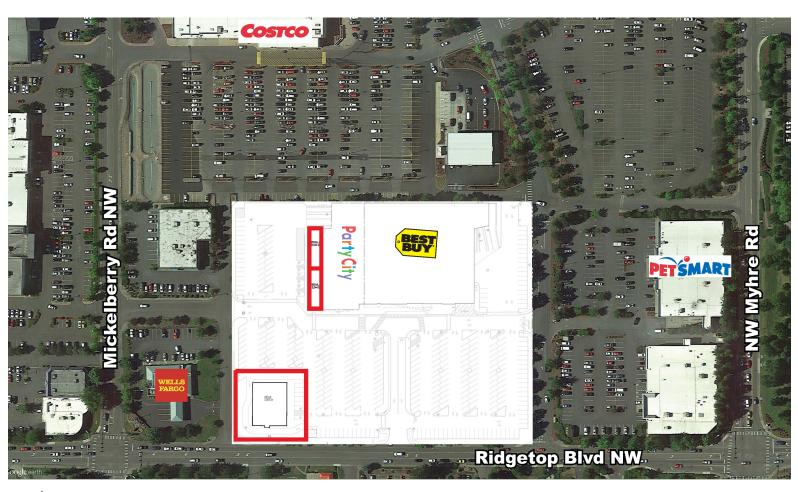

## AVAILABLE

- Drive-Thru Pad Option
- ± 7,200 SF Pad
- 4,088 SF End-Cap Space (divisible)
- BTS, Ground Lease, Space Lease

## Silverdale Endcap & Pad Available

9551 Ridgetop Drive Silverdale, WA

site plan not drawn to scale

For Information Please Call: 206-641-9500 Matt Hietbrink | Matt@Mattispart.com