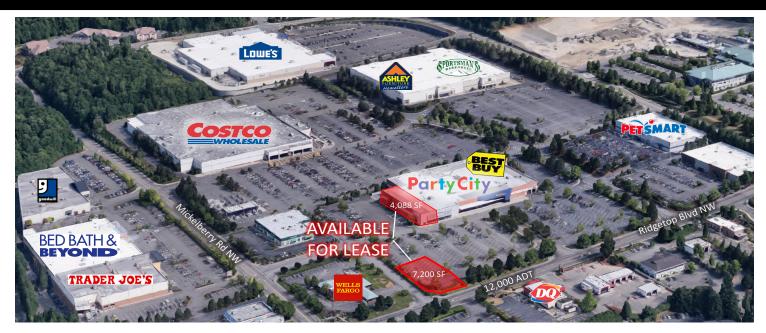

# Silverdale Endcap & Pad Available

9551 Ridgetop Drive Silverdale, WA

#### PROPERTY INFORMATION

- Super Regional Hub of the Olympic Penninsula
- Rare Pad Space Available
- Strong National Co-Tenancy

### AREA RETAILERS

## AVAILABLE

- Drive-Thru Pad Option
- ± 7,200 SF Pad
- 4,088 SF End-Cap Space (divisible)
- BTS, Ground Lease, Space Lease