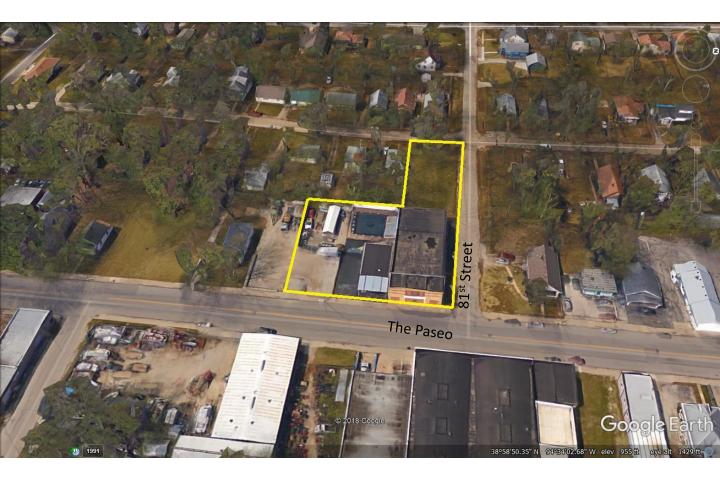

#### Multipurpose Building For Sale or For Lease

8100-8106 The Paseo, Kansas City, MO, 64131 1709 E 81<sup>st</sup> Street, Kansas City, MO 64131

## Pictures

8100-8106 The Paseo, Kansas City, MO, 64131 1709 E 81<sup>st</sup> Street, Kansas City, MO 64131