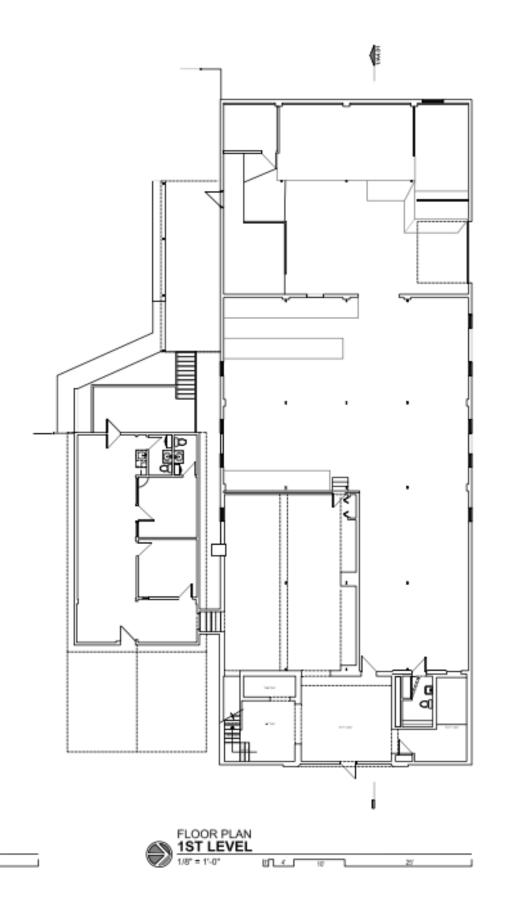

### Important Information

- 7,250 +/- Useable Sq Ft
- Two Separate Office Areas 1,752 Sq Ft and 1,250 Sq Ft
- 4,248 Sq Ft Warehouse
- Additional Mezzanine Office Space
- Three Bathrooms
- Private Deck
- 1 Dock Door Box Truck Height
- 3 Covered Parking Spots
- Fenced Storage Lot