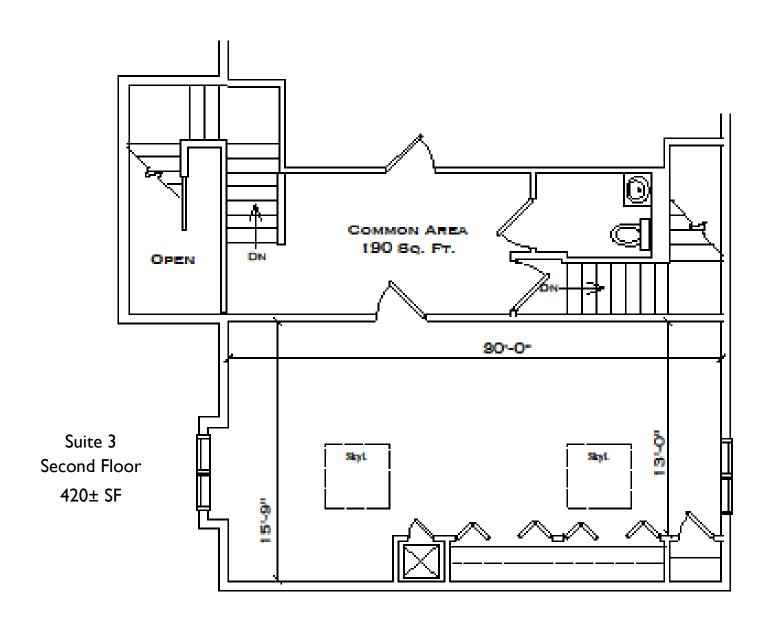

#### **PROPERTY SPECIFICATIONS**

Corporation

## Gas: ...... UGI Water: Public Sewer: ...... Public HVAC: Heat Pump **Zoning:** C1 – Commercial