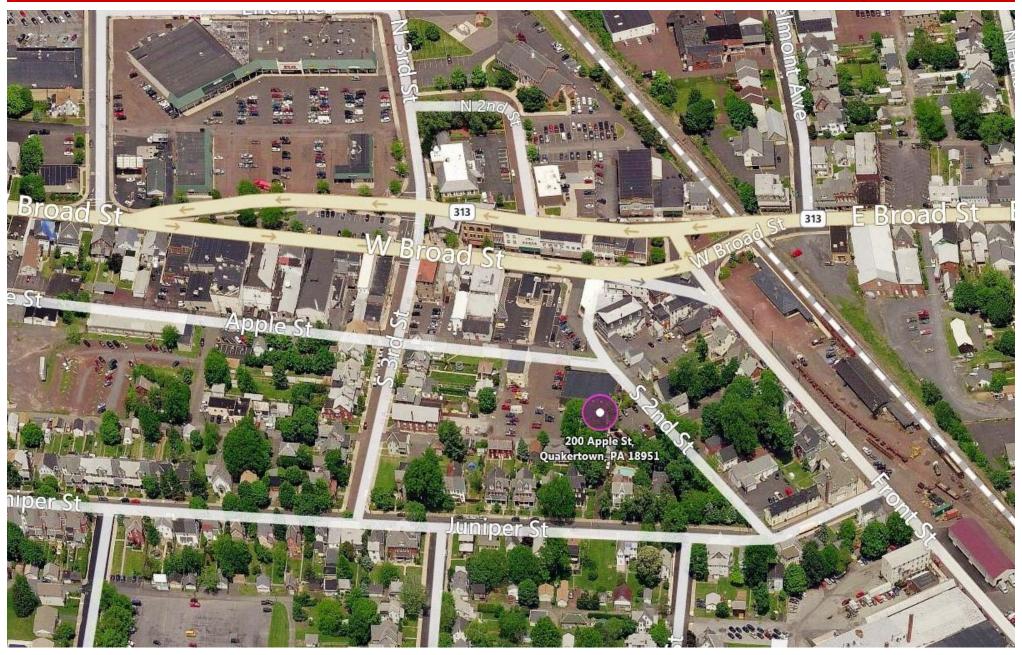

#### **PROPERTY HIGHLIGHTS**

- In the Heart of Quakertown Borough Close to Everything
- One Block South of West Broad Street (Corner of Apple and S. 2nd St.)
- Just Minutes to Route 309
- 10 Minutes to I-476 (PA-Turnpike)
- I5 Minutes South of I-78