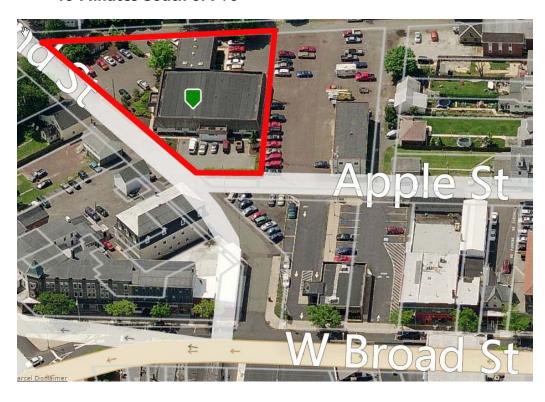

# FOR LEASE MEDICAL SUITE

PENN'S GRANT REALTY
Corporation

200 Apple Street, Suite 3 Quakertown Borough, Bucks County, PA

COMMERCIAL • INDUSTRIAL • INVESTMENT

200 APPLE STREET, SUITE 3, QUAKERTOWN, PA

Corporation

200 APPLE STREET, SUITE 3, QUAKERTOWN, PA

200

**Family Service** 

Richland Counseling Center

**Bucks County Medical Society** 

Corporation

200 APPLE STREET, SUITE 3, QUAKERTOWN, PA