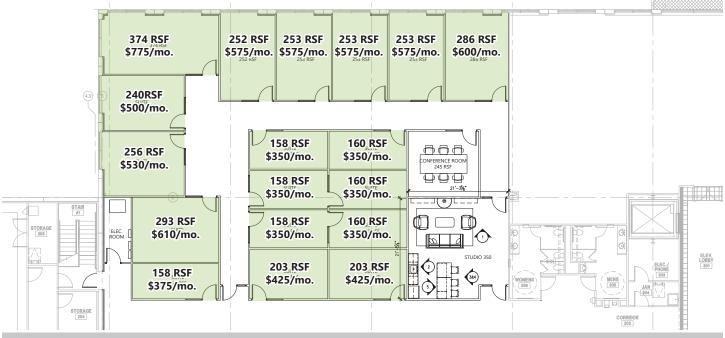

## NEW OFFICE SUITES FOR LEASE Month to Month or Long Term

1330 Win Hentschel Blvd. | West Lafayette, IN 47906

**OFFICE SIZES** 158 SF - 374 SF

**LEASE RATES (NNN)** \$350-\$775/mo.

**AVAILABILITY** February 2020