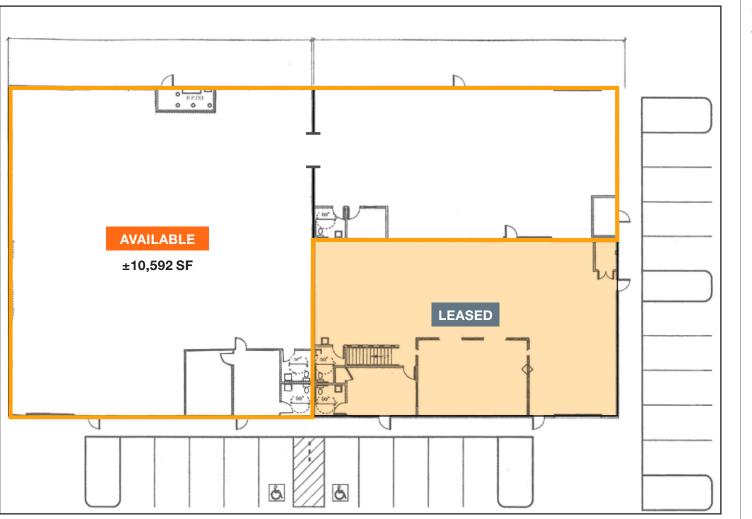

# 5431 Stationers Way, Ste A

#### SITE PLAN

#### FOR LEASE: ±10,592 SF WITH ±450 SF OF OFFICE

±20'-22' Clear Height

(3) 12' x 14' GL Doors

200 Amp, 277/480 Volt Power

Insulated Ceilings