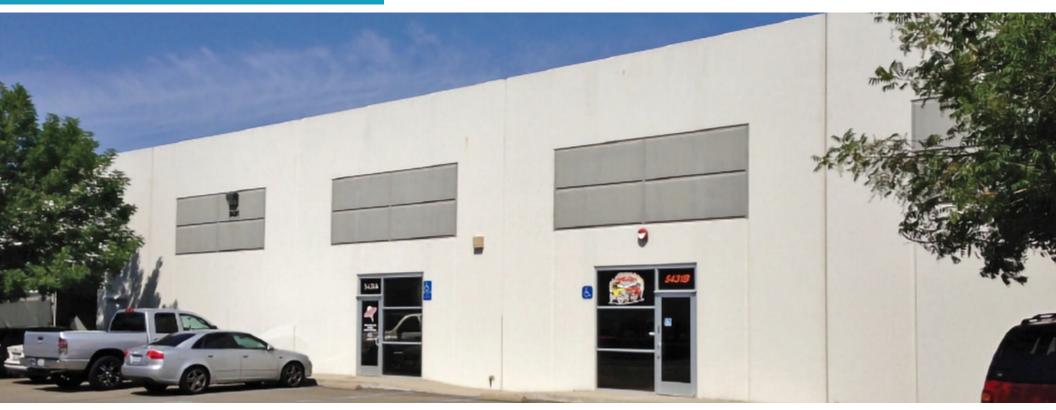

## 5431 Stationers Way, Ste A

Sacramento, CA

#### FOR LEASE: ±10,592 SF WITH ±450 SF OF OFFICE

±20'-22' Clear Height

(3) 12' x 14' GL Doors

200 Amp, 277/480 Volt Power

Insulated Ceilings