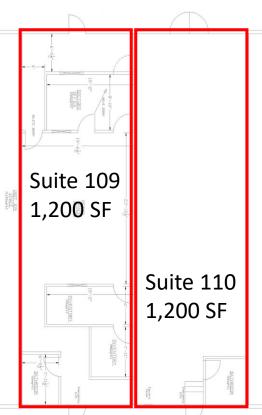

#### **AVAILABILITY:**

Suite 109\* – 1,200 SF

Suite 110\* - 1,200 SF

\* Suites 109 and 110 can be combined for 2,400 SF

Suite A104 – 4,800 SF

**LEASE RATE:** \$21.00/SF NNN

**SIGNAGE:** Building & Pylon

### Can be combined

| 2017 Demographics     |          |          |          |
|-----------------------|----------|----------|----------|
|                       | 1-Mile   | 3-Mile   | 5-Mile   |
| Est. Population       | 9,615    | 62,410   | 123,374  |
| Avg. Household Income | \$98,741 | \$93,562 | \$90,426 |
| Daytime Employment    | 8,776    | 17,843   | 36,274   |