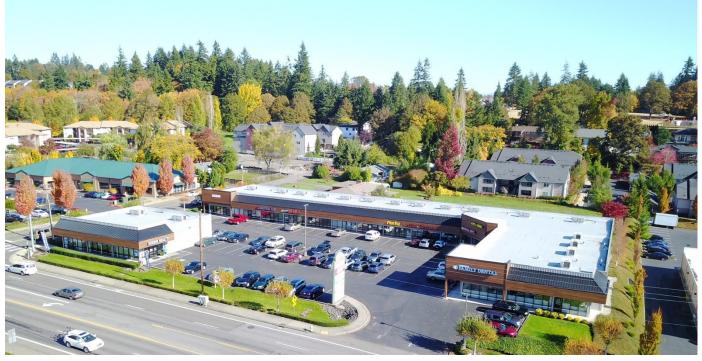

## Salmon Creek Center

14313 NE 20<sup>th</sup> Avenue Vancouver, WA 98686

**SALMON CREEK CENTER** is a retail strip center built in 1997 with a remodel completed Fall, 2017.

**LOCATION:** Located in the rapidly growing Salmon Creek area near Legacy Salmon Creek Hospital and WSU Vancouver. Retail services, shopping and dining are close by. Great access to both I-5 and I-205.

#### **AVAILABILITY:**

Suite 109\* – 1,200 SF

Suite 110\* - 1,200 SF

\* Suites 109 and 110 can be combined for 2,400 SF

Suite A104 – 4,800 SF

**LEASE RATE:** \$21.00/SF NNN

**SIGNAGE:** Building & Pylon