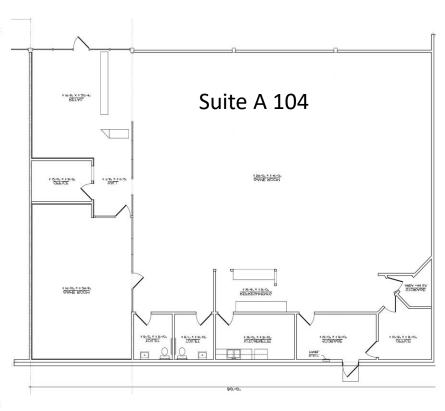

#### **AVAILABILITY:**

Suite 109\* – 1,200 SF

Suite 110\* - 1,200 SF

\* Suites 109 and 110 can be combined for 2,400 SF

Suite A104 – 4,800 SF

**LEASE RATE:** \$21.00/SF NNN

**SIGNAGE:** Building & Pylon