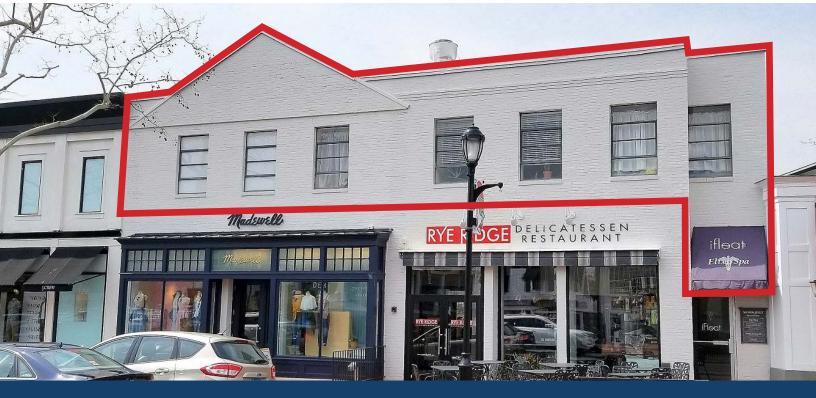

## 163 MAIN STREET WESTPORT, CT (SECOND FLOOR)

**USE**OFFICE, FITNESS, RETAIL

**SIZE** 2,300 RSF (DIVISIBLE)

RENT PSF \$35 GROSS + UTILITIES **AVAILABLE** 60 DAYS

**DESCRIPTION:** Downtown office or retail space overlooking Westport's prestigious Main Street. Prime location on the second floor above Madewell and Rye Ridge Deli. Space may be demised to 1,000 – 1,500 +/-rsf. Suitable for office, medical office, retail, or fitness use.