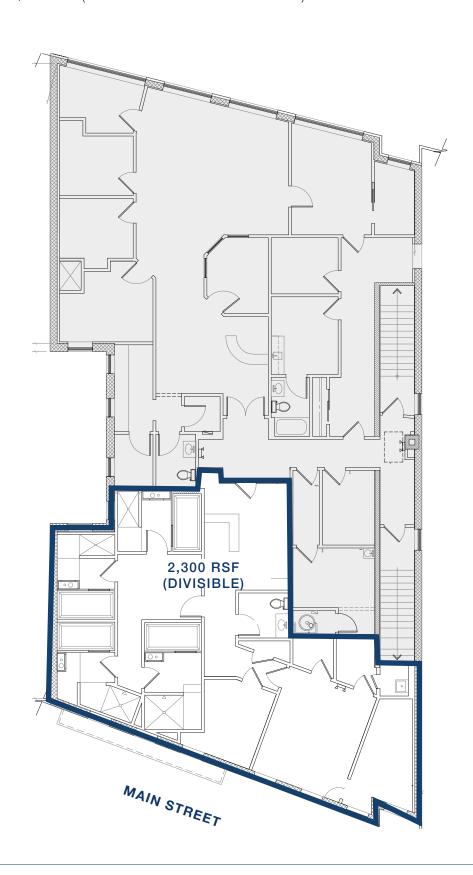

## 163 MAIN STREET WESTPORT, CT (SECOND FLOOR)

**USE**OFFICE, FITNESS, RETAIL

**SIZE** 2,300 RSF (DIVISIBLE)

RENT PSF \$35 GROSS + UTILITIES **AVAILABLE** 60 DAYS

**DESCRIPTION:** Downtown office or retail space overlooking Westport's prestigious Main Street. Prime location on the second floor above Madewell and Rye Ridge Deli. Space may be demised to 1,000 – 1,500 +/-rsf. Suitable for office, medical office, retail, or fitness use.