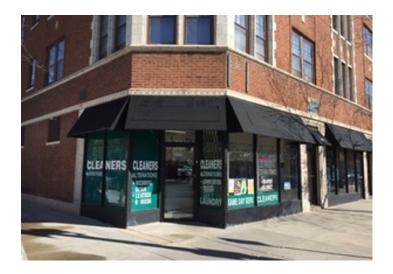

## 1930 W. MONTROSE AVE.

CHICAGO, ILLINOIS 60613

## **Property Description**

Prime retail space for lease in Ravenswood on the corner of Montrose and Winchester. One block to Montrose Brown Line & nearby Ravenswood Metra Station. Lincoln Square located a few blocks away. Nearby tenants include Starbucks, Songbird Academy Day Care, Giordano's, Chicago Pizza, Hazel Apparel, Margie's Candie's & Wolcott Tap.