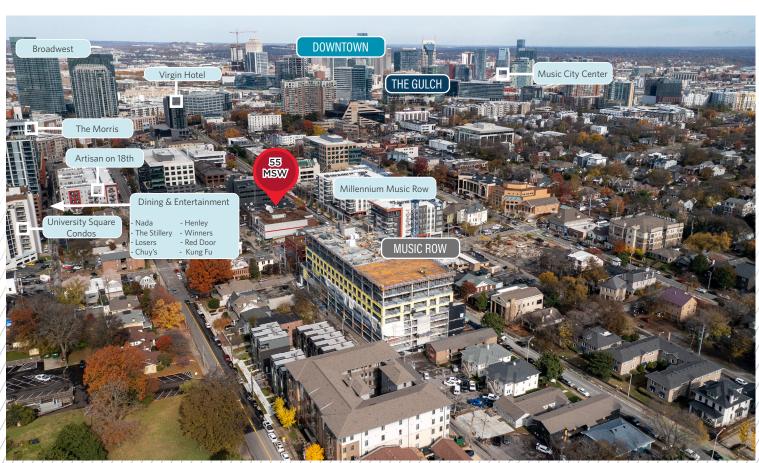

# 55 SUSIC SOUARE WEST

Nashville, TN 37203

## PROPERTY HIGHLIGHTS

# 63,720 Total SF |

28,244 sf office 35,476 sf enclosed parking garage

Located on 0.71 acres

Zoned: ORI-UZO

## Features

88 space parking garage Built in 2000 Seller to leaseback through Q2 2023

#### Accessible

0.9 miles to I-65

1.9 miles to I-440

1.7 miles to Nashville

# Nashville Accolades

#1 U.S. Markets to Watch - pwc

Top 10 City to Live After the Pandemic - Today

#3 Best City for Young Professionals - smartasset

Best Places for Business and Careers - Forbes

Top Cities Americans are Moving To - realtor.com















Floor plan available upon request





# Ownership Structure

Estimated Loan Terms:

Size unit (square feet) 26,689

Purchase price \$12,950,000

Loan-to-value 85%

Interest rate 3.7%

Amortization 25 years

Monthly payment \$56,639.07

Net Lease rate per sf equivalent \$25.47

## Ownership Benefits

- Appreciation of real estate asset
- · Principal reduction by tenant base
- Annual tax benefit depreciation
- Inflation hedge

# Pricing

• Building: \$12,950,000

#### CONTACT

ROBBY DAVIS +1 615 301 2920 robby.davis@cushwake.com MEREDI LEE +1 615 301 2823 meredi.lee@cushwake.com



1033 Demonbreun, Suite 600 Nashville, TN 37203 main +1 615 301 2800 fax: +1 615 301 2957 cushwake.com

e2020 Cushman & Wakefield. All rights reserved. The material in this presentation has been prepared solely for information purposes, and is stri