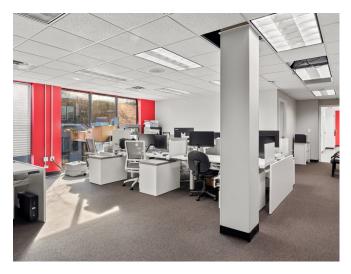

# 63,720 Total SF |

28,244 sf office 35,476 sf enclosed parking garage

Located on 0.71 acres

Zoned: ORI-UZO

## Features

88 space parking garage Built in 2000 Seller to leaseback through Q2 2023