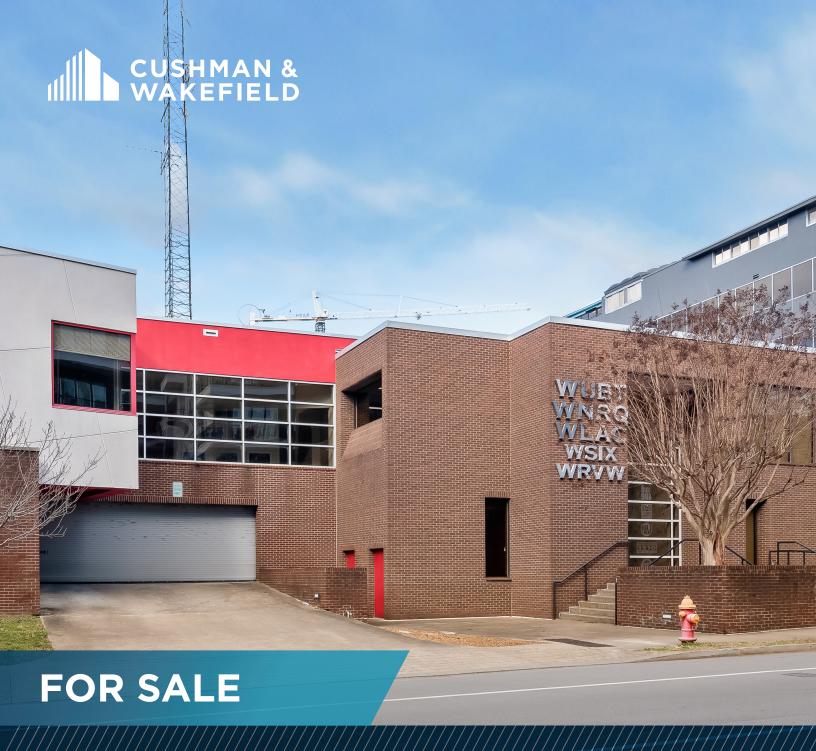

# 55 SUSIC SOUARE WEST

Nashville, TN 37203

# 63,720 Total SF |

28,244 sf office 35,476 sf enclosed parking garage

Located on 0.71 acres

Zoned: ORI-UZO

## Features

88 space parking garage Built in 2000 Seller to leaseback through Q2 2023

#### Accessible

0.9 miles to I-65

1.9 miles to I-440

1.7 miles to Nashville