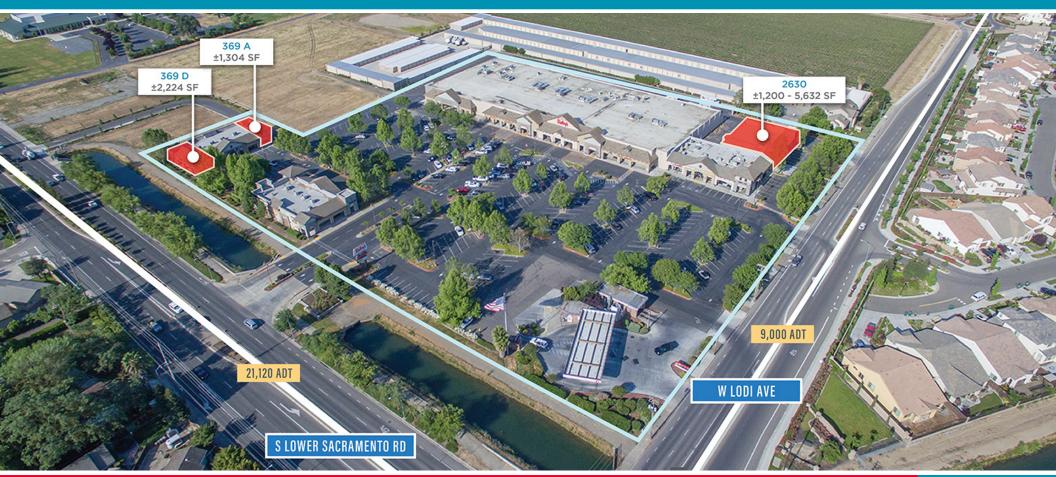

#### SPACES AVAILABLE

Suite 369 A: ±1,304 SF Suite 369 D: ±2,224 SF 2630: ±1,200 - 5,632 SF

#### TRAFFIC COUNTS

S Lower Sacramento Rd | 21,120 ADT W Lodi Ave | 9,000 ADT

For Lease | ±1,200 - 5,632 SF Available

Site Map

### SWC of S Lower Sacramento Rd & W Lodi Ave | Lodi, CA

|    | Suite | Tenant                        |
|----|-------|-------------------------------|
| 1  | 369A  | Available - ±1,304 SF         |
| 2  |       | Now & Zen Yoga                |
| 3  | 369D  | Available - ±2,224 SF         |
| 4  |       | Central State Credit Union    |
| 5  |       | Bloom Hearing Aid Center      |
| 6  |       | Huntington Learning Center    |
| 7  |       | Vista Oaks Charter School     |
| 8  |       | Fresh Cleaners                |
| 9  |       | Great Clips                   |
| 10 |       | Finishing Touch Nail & Spa    |
| 11 |       | Komachi Sushi                 |
| 12 | 2630  | Available - ±1,200 - 5,632 SF |
| 13 |       | ASAP Fitness                  |