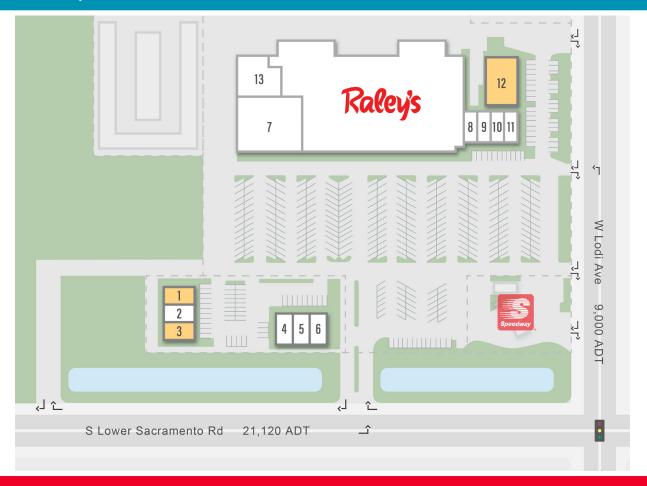

For Lease | ±1,200 - 5,632 SF Available

Site Map

### SWC of S Lower Sacramento Rd & W Lodi Ave | Lodi, CA

|    | Suite | Tenant                        |
|----|-------|-------------------------------|
| 1  | 369A  | Available - ±1,304 SF         |
| 2  |       | Now & Zen Yoga                |
| 3  | 369D  | Available - ±2,224 SF         |
| 4  |       | Central State Credit Union    |
| 5  |       | Bloom Hearing Aid Center      |
| 6  |       | Huntington Learning Center    |
| 7  |       | Vista Oaks Charter School     |
| 8  |       | Fresh Cleaners                |
| 9  |       | Great Clips                   |
| 10 |       | Finishing Touch Nail & Spa    |
| 11 |       | Komachi Sushi                 |
| 12 | 2630  | Available - ±1,200 - 5,632 SF |
| 13 |       | ASAP Fitness                  |