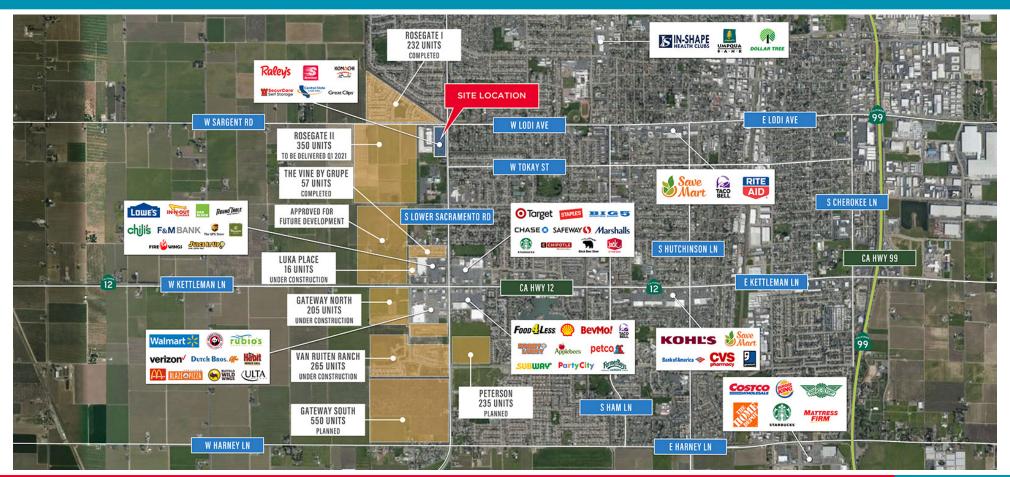

For Lease | ±1,200 - 5,632 SF Available

Market View - Future Residential Development

SWC of S Lower Sacramento Rd & W Lodi Ave | Lodi, CA

Tyler Murdaca / Director / tyler.murdaca@cushwake.com / +1 209 425 3893 / LIC. #01973380

Nicole Key / Managing Director / nicole.key@cushwake.com / +1 209 425 3894 / LIC. #01907567