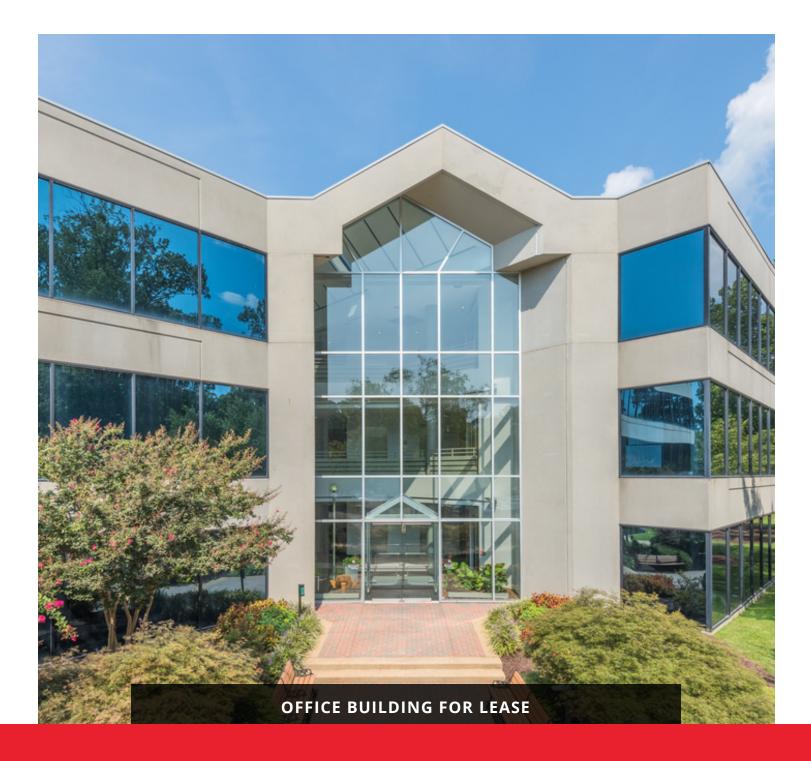

# OLYMPIA PLACE

22 ENTERPRISE PKY, HAMPTON, VA 23666

OLYMPIA PLACE

22 ENTERPRISE PKY, HAMPTON, VA 23666

#### **PROPERTY OVERVIEW**

Olympia Place is a 3 story, concrete and glass, Class A office building, strategically located in the Hampton Roads Center Submarket. Parking is well lit and plentiful with 4.5 spaces per 1,000 square feet. The 3 story sky-lit atrium lobby provides an abundance of natural light and includes finishes of wood accents and polished granite. Immaculate landscaping provides tenants with lush views and areas for walking around the 5.6 acre lake.