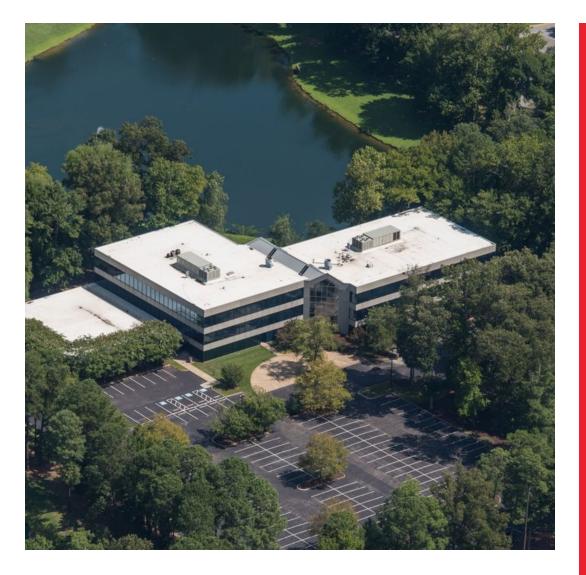

#### **PROPERTY OVERVIEW**

Olympia Place is a 3 story, concrete and glass, Class A office building, strategically located in the Hampton Roads Center Submarket. Parking is well lit and plentiful with 4.5 spaces per 1,000 square feet. The 3 story sky-lit atrium lobby provides an abundance of natural light and includes finishes of wood accents and polished granite. Immaculate landscaping provides tenants with lush views and areas for walking around the 5.6 acre lake.

- Immediate access to Interstate 64
- · Elegant atrium lobby with wood accents and sparkling granite
- Parking; 4.5 spaces per 1,000 sf
- Detailed landscaping and lakefront views
- Just 2 miles from Peninsula Town Center
- Day porter service