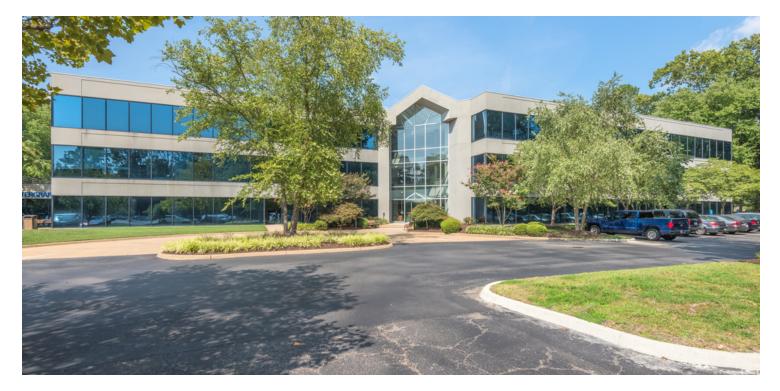

#### **PROPERTY OVERVIEW**

Olympia Place is a 3 story, concrete and glass, Class A office building, strategically located in the Hampton Roads Center Submarket. Parking is well lit and plentiful with 4.5 spaces per 1,000 square feet. The 3 story sky-lit atrium lobby provides an abundance of natural light and includes finishes of wood accents and polished granite. Immaculate landscaping provides tenants with lush views and areas for walking around the 5.6 acre lake.

- Immediate access to Interstate 64
- · Elegant atrium lobby with wood accents and sparkling granite
- Parking; 4.5 spaces per 1,000 sf
- Detailed landscaping and lakefront views
- Just 2 miles from Peninsula Town Center
- Day porter service