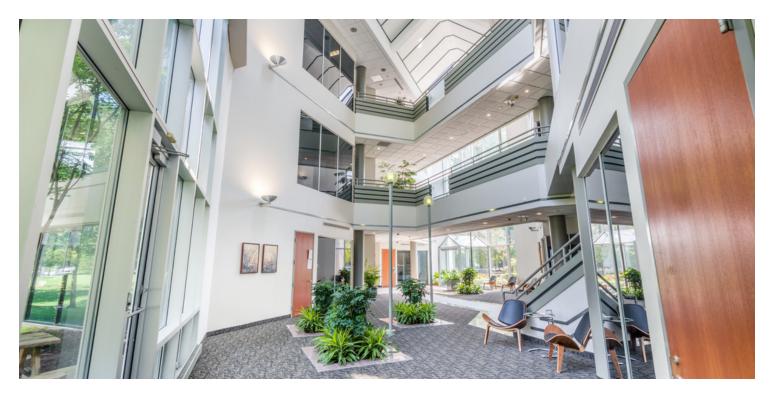

#### **PROPERTY OVERVIEW**

Olympia Place is a 3 story, concrete and glass, Class A office building, strategically located in the Hampton Roads Center Submarket. Parking is well lit and plentiful with 4.5 spaces per 1,000 square feet. The 3 story sky-lit atrium lobby provides an abundance of natural light and includes finishes of wood accents and polished granite. Immaculate landscaping provides tenants with lush views and areas for walking around the 5.6 acre lake.

- Immediate access to Interstate 64
- · Elegant atrium lobby with wood accents and sparkling granite
- Parking; 4.5 spaces per 1,000 sf
- Detailed landscaping and lakefront views
- Just 2 miles from Peninsula Town Center
- Day porter service