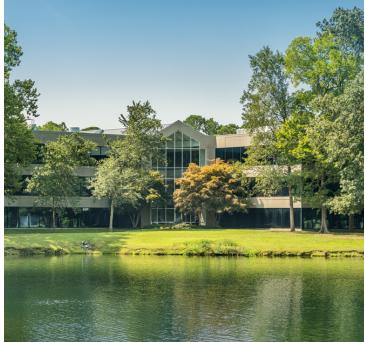

#### **PROPERTY OVERVIEW**

Olympia Place is a 3 story, concrete and glass, Class A office building, strategically located in the Hampton Roads Center Submarket. Parking is well lit and plentiful with 4.5 spaces per 1,000 square feet. The 3 story sky-lit atrium lobby provides an abundance of natural light and includes finishes of wood accents and polished granite. Immaculate landscaping provides tenants with lush views and areas for walking around the 5.6 acre lake.

- Immediate access to Interstate 64
- · Elegant atrium lobby with wood accents and sparkling granite
- Parking; 4.5 spaces per 1,000 sf
- Detailed landscaping and lakefront views
- Just 2 miles from Peninsula Town Center
- Day porter service