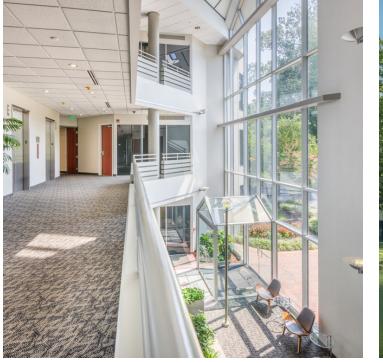

#### **PROPERTY OVERVIEW**

Olympia Place is a 3 story, concrete and glass, Class A office building, strategically located in the Hampton Roads Center Submarket. Parking is well lit and plentiful with 4.5 spaces per 1,000 square feet. The 3 story sky-lit atrium lobby provides an abundance of natural light and includes finishes of wood accents and polished granite. Immaculate landscaping provides tenants with lush views and areas for walking around the 5.6 acre lake.

- Immediate access to Interstate 64
- · Elegant atrium lobby with wood accents and sparkling granite
- Parking; 4.5 spaces per 1,000 sf
- Detailed landscaping and lakefront views
- Just 2 miles from Peninsula Town Center
- Day porter service