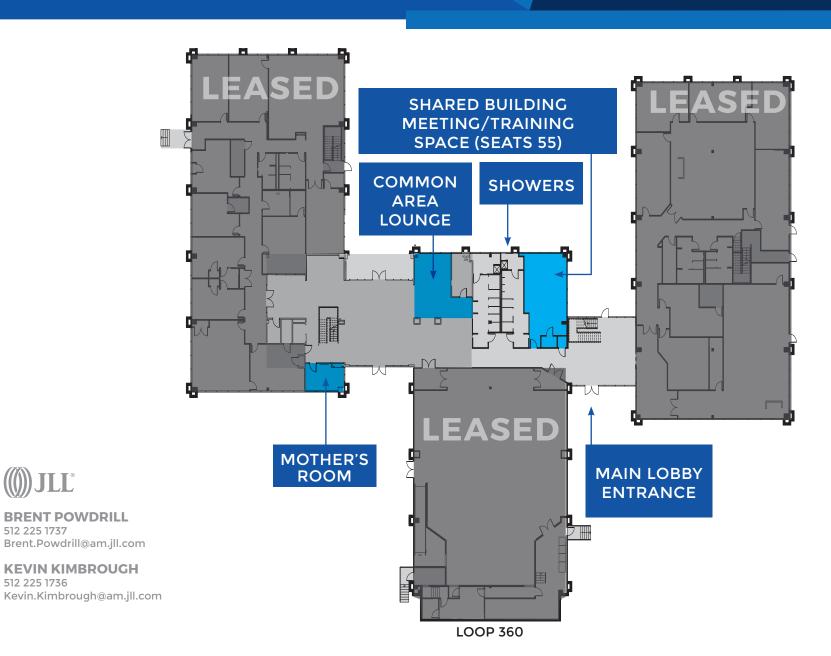

## 9,011 - 18,447 SF Available

- 5:1000 parking
- Renovated interior
- Highly-functional open office
- New common areas, restrooms & corridors
- Access to protected left turn/traffic light
- Visibility from Loop 360
- Building showers and mother's room
- Building conferencing and training rooms to seat up to 75 people
- State-of-the-art auditorium seats 400
- Spectacular Texas Hill Country Setting
- Outdoor seating and activity area
- Wide array of retailers and restaurants within close proximity

Building Meeting & Training Facilities

Dedicated Mothers Room

Address

916 S. Capital of Texas Highway Austin, TX 78746