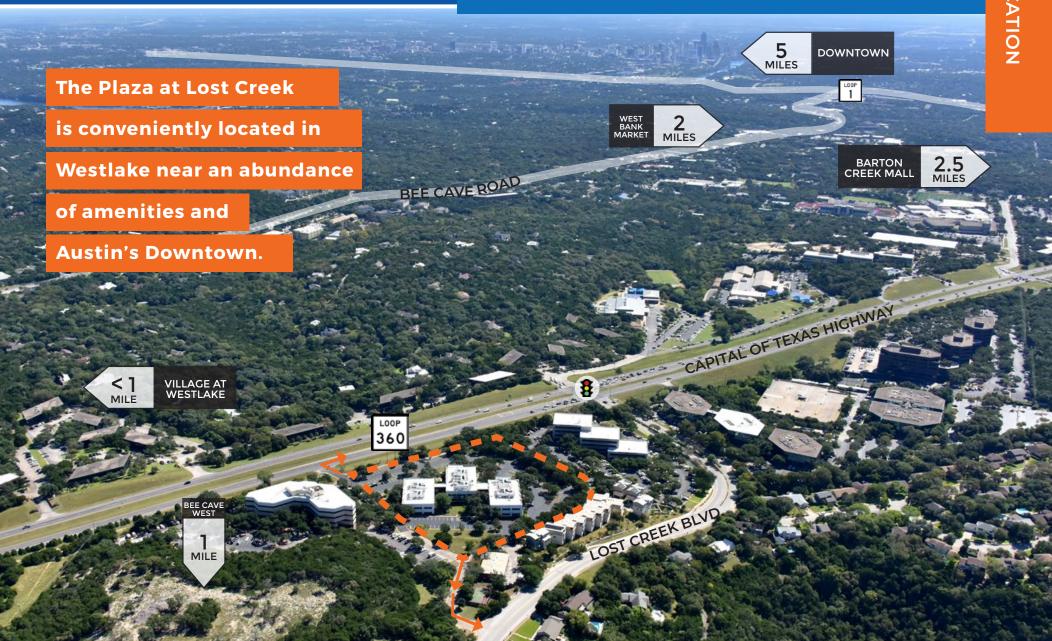

# OFFICE SPACE AVAILABLE 9,011 - 18,447 SF FOR LEASE





## 9,011 - 18,447 SF Available



- 5:1000 parking
- Renovated interior
- Highly-functional open office
- New common areas, restrooms & corridors
- Access to protected left turn/traffic light
- Visibility from Loop 360
- Building showers and mother's room
- Building conferencing and training rooms to seat up to 75 people
- State-of-the-art auditorium seats 400
- Spectacular Texas Hill Country Setting
- Outdoor seating and activity area
- Wide array of retailers and restaurants within close proximity









512 225 1737

512 225 1736





### 18,447 SF Available





### Location. Location. Location.





#### Contact us.



For Leasing Information



Brent Powdrill 512 225 1737 Brent.Powdrill@am.jll.com Kevin Kimbrough 512 225 1736 Kevin.Kimbrough@am.jll.com



Building Coffee Bar



Downtown Views



5:1000 Parking



**Showers** 



Building Meeting & Training Facilities



Dedicated Mothers Room



Address

916 S. Capital of Texas Highway Austin, TX 78746