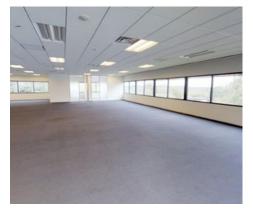

## 9,011 - 18,447 SF Available

- 5:1000 parking
- Renovated interior
- Highly-functional open office
- New common areas, restrooms & corridors
- Access to protected left turn/traffic light
- Visibility from Loop 360
- Building showers and mother's room
- Building conferencing and training rooms to seat up to 75 people
- State-of-the-art auditorium seats 400
- Spectacular Texas Hill Country Setting
- Outdoor seating and activity area
- Wide array of retailers and restaurants within close proximity

### 18,447 SF Available