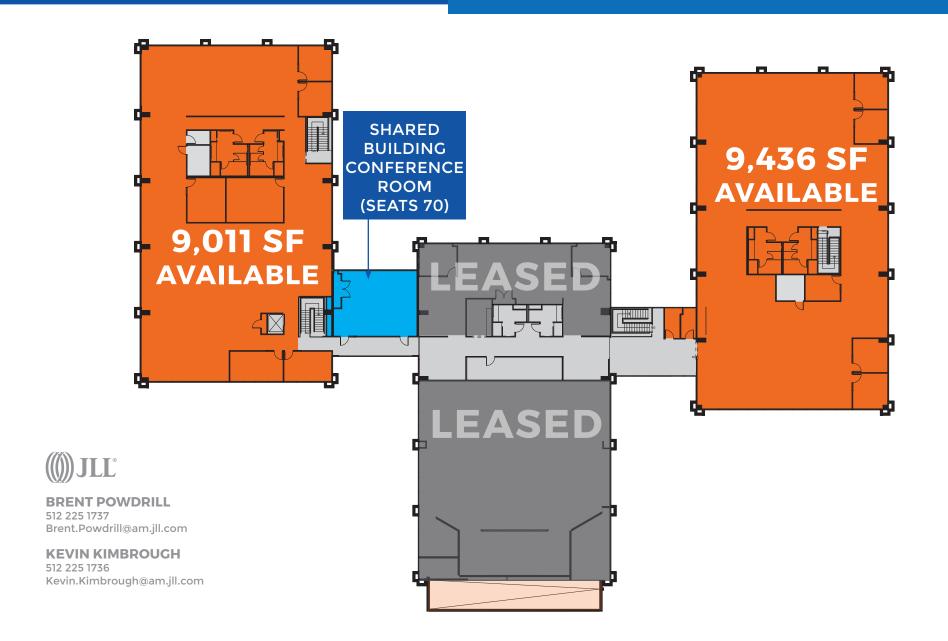

# OFFICE SPACE AVAILABLE 9,011 - 18,447 SF FOR LEASE

## 9,011 - 18,447 SF Available

- 5:1000 parking
- Renovated interior
- Highly-functional open office
- New common areas, restrooms & corridors
- Access to protected left turn/traffic light
- Visibility from Loop 360
- Building showers and mother's room
- Building conferencing and training rooms to seat up to 75 people
- State-of-the-art auditorium seats 400
- Spectacular Texas Hill Country Setting
- Outdoor seating and activity area
- Wide array of retailers and restaurants within close proximity

### 18,447 SF Available