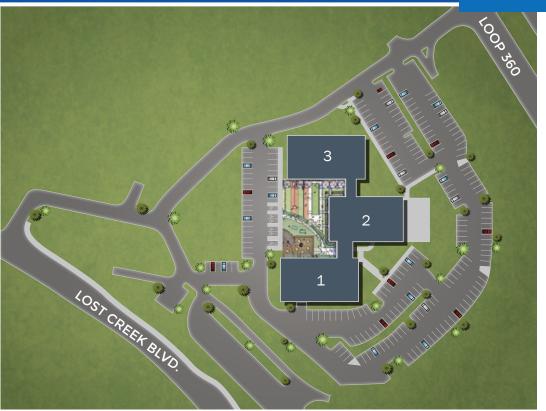

# OFFICE SPACE AVAILABLE 9,011 - 18,447 SF FOR LEASE





## 9,011 - 18,447 SF Available



- 5:1000 parking
- Renovated interior
- Highly-functional open office
- New common areas, restrooms & corridors
- Access to protected left turn/traffic light
- Visibility from Loop 360
- Building showers and mother's room
- Building conferencing and training rooms to seat up to 75 people
- State-of-the-art auditorium seats 400
- Spectacular Texas Hill Country Setting
- Outdoor seating and activity area
- Wide array of retailers and restaurants within close proximity









512 225 1737

512 225 1736





### 18,447 SF Available





### Location. Location. Location.





#### Contact us.



For Leasing Information



Brent Powdrill 512 225 1737 Brent.Powdrill@am.jll.com Kevin Kimbrough 512 225 1736 Kevin.Kimbrough@am.jll.com



Building Coffee Bar



Downtown Views



5:1000 Parking