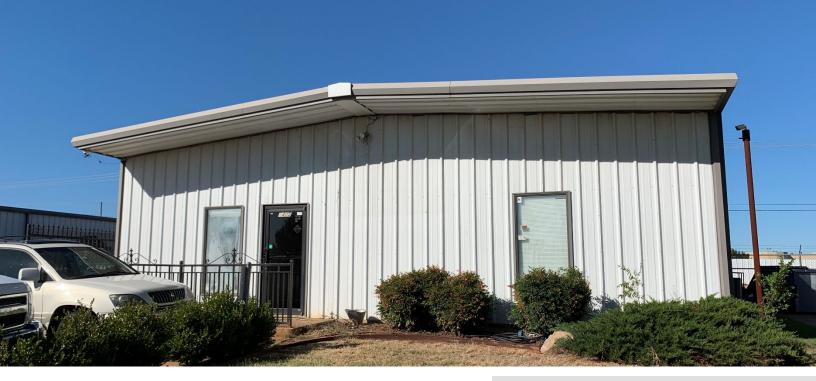

### Industrial Building For Lease

Lease Price: \$7.25/SF NNN Estimated NNN Charges: \$1.50/SF

## 8405 Mantle Avenue

Oklahoma City, Oklahoma 73132

## **PROPERTY HIGHLIGHTS**

- 20/80 Office to Warehouse Ratio
- Break Room
- 2 Drive In Doors
- Fenced Yard
- Heated Warehouse
- 4 Offices
- ADA Restrooms
- Bonus Storage Warehouse
- Heavy Power
- Full Climate Control Available in Warehouse
- Paint Booth

| TOTAL SF               | 3,200 SF   |
|------------------------|------------|
| TOTAL ACRES            | 0.30 Acres |
| YEAR BUILT / RENOVATED | 1996/2008  |
| ZONED                  | I-2        |
|                        |            |