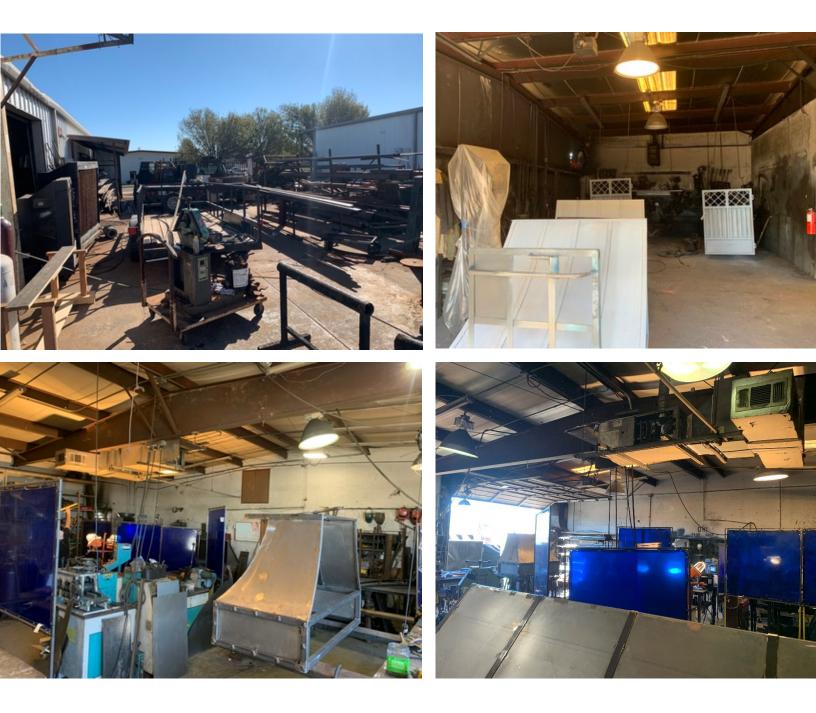

## **PROPERTY HIGHLIGHTS**

- 20/80 Office to Warehouse Ratio
- Break Room
- 2 Drive In Doors
- Fenced Yard
- Heated Warehouse
- 4 Offices
- ADA Restrooms
- Bonus Storage Warehouse
- Heavy Power
- Full Climate Control Available in Warehouse
- Paint Booth