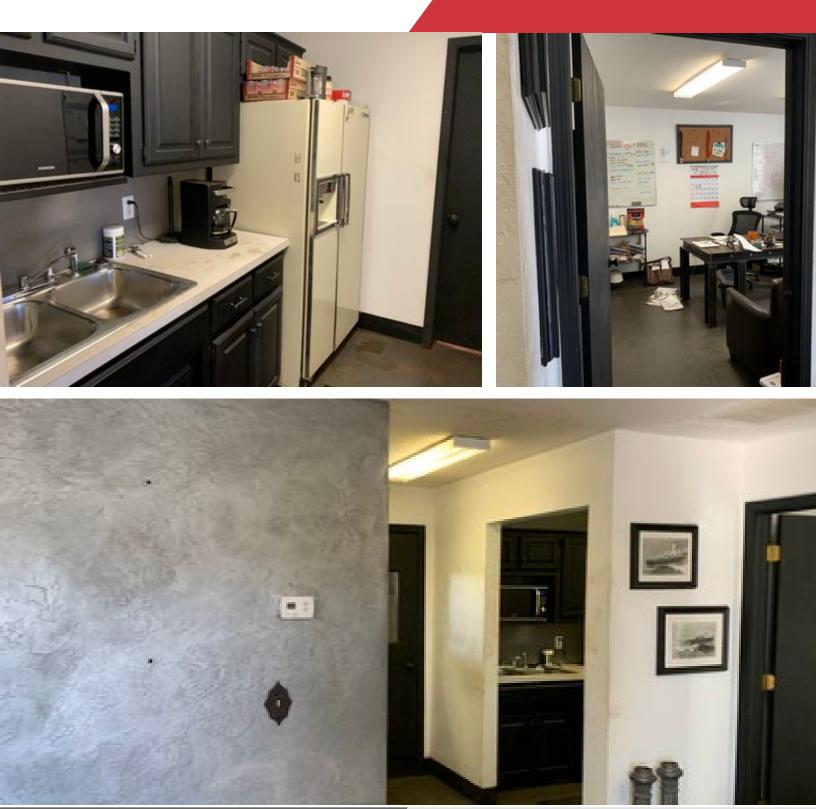

## **PROPERTY HIGHLIGHTS**

- 20/80 Office to Warehouse Ratio
- Break Room
- 2 Drive In Doors
- Fenced Yard
- Heated Warehouse
- 4 Offices
- ADA Restrooms
- Bonus Storage Warehouse
- Heavy Power
- Full Climate Control Available in Warehouse
- Paint Booth