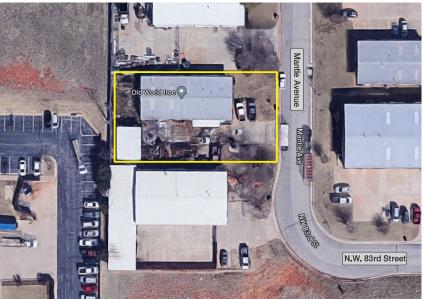

## 8405 Mantle Avenue

Oklahoma City, Oklahoma 73132

## **PROPERTY HIGHLIGHTS**

- 20/80 Office to Warehouse Ratio
- Break Room
- 2 Drive In Doors
- Fenced Yard
- Heated Warehouse
- 4 Offices
- ADA Restrooms
- Bonus Storage Warehouse
- Heavy Power
- Full Climate Control Available in Warehouse
- Paint Booth

| TOTAL SF               | 3,200 SF   |
|------------------------|------------|
| TOTAL ACRES            | 0.30 Acres |
| YEAR BUILT / RENOVATED | 1996/2008  |
| ZONED                  | I-2        |
|                        |            |