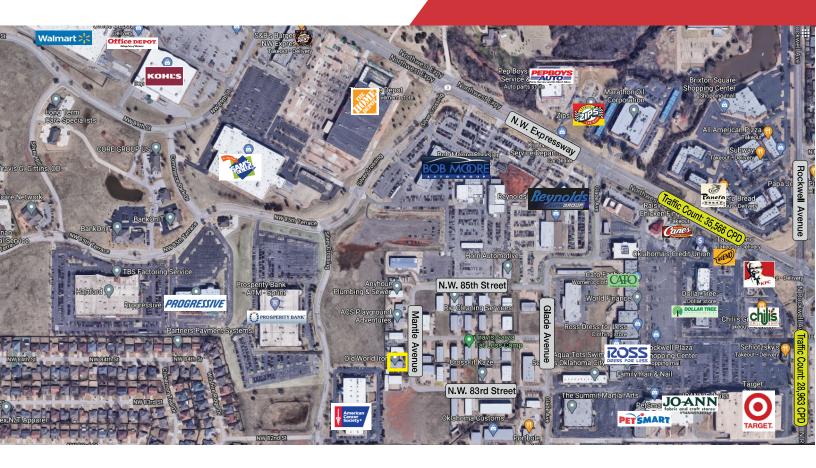

## 8405 Mantle Avenue

Oklahoma City, Oklahoma 73132

### **LOCATION HIGHLIGHTS**

- Clean Industrial Park
- 20 Minutes to Will Rogers World Airport
- 20 Minutes to Downtown Oklahoma City
- Located off Northwest Expressway

| Population                     | 1 Mile:             | 3 Miles:             | 5 Miles:             |
|--------------------------------|---------------------|----------------------|----------------------|
|                                | 9,863               | 69,501               | 164,987              |
| Average<br>Household<br>Income | 1 Mile:<br>\$62,869 | 3 Miles:<br>\$80,478 | 5 Miles:<br>\$79,010 |
| Total                          | 1 Mile:             | 3 Miles:             | 5 Miles:             |
| Households                     | 4,101               | 28,038               | 69,793               |