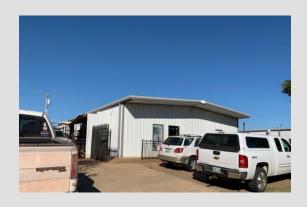

### Industrial Building For Lease

Lease Price: \$7.25/SF NNN Estimated NNN Charges: \$1.50/SF

## 8405 Mantle Avenue

Oklahoma City, Oklahoma 73132

## **PROPERTY HIGHLIGHTS**

- 20/80 Office to Warehouse Ratio
- Break Room
- 2 Drive In Doors
- Fenced Yard
- Heated Warehouse
- 4 Offices
- ADA Restrooms
- Bonus Storage Warehouse
- Heavy Power
- Full Climate Control Available in Warehouse
- Paint Booth