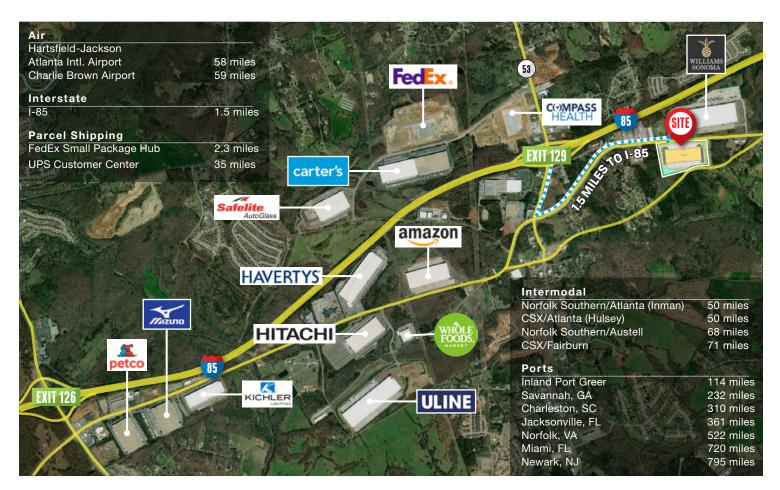

#### **BRASELTON POINT LOGISTICS CENTER**

11665 Lewis Braselton Boulevard | Braselton, Georgia 30517

Braselton Point Logistics Center is strategically located in the Northeast Atlanta industrial corridor on Braselton Highway with close proximity to I-85. Braselton Point provides excellent access to the new FedEx ground hub, a large amenity pool and a labor force comprised of 7 counties and 9 metro areas. Atlanta is the largest and most dynamic industrial market in the Southeast and is ranked fourth in the US in total size. The city's mature and nimble transportation network includes the busiest passenger airport in the world (Hartsfield-Jackson International), three major interstate highways and the Port of Savannah within a four-hour drive.