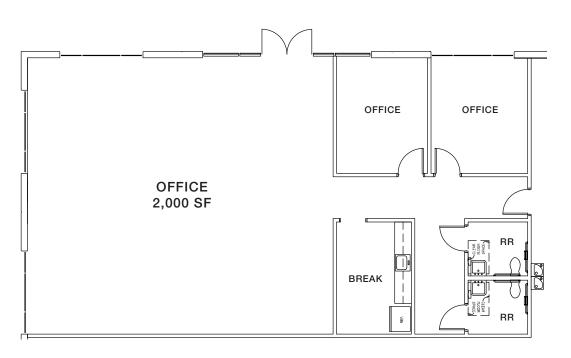

#### **Darren Butler** Managing Director 404 812 4021 / dbutler@naibg.com

Information is deemed from reliable sources. No warranty is made as to its accuracy.

| Available:       | 200,000-462,000 SF                                                                                               |
|------------------|------------------------------------------------------------------------------------------------------------------|
| Office:          | 2,000 SF                                                                                                         |
| Construction:    | Tilt-up 9.25" thick concrete with clerestory windows                                                             |
| Dimensions:      | 420' deep x 1,100' wide                                                                                          |
| Clear Height:    | 36'                                                                                                              |
| Dock Doors:      | 120 (9' x 10'), covered by 4'<br>bullnose canopy                                                                 |
| Levelers:        | (4) 35,000-lb mechanical pit<br>levelers                                                                         |
| Drive-In Doors:  | 4 (12' x 14')                                                                                                    |
| Sprinkler:       | ESFR                                                                                                             |
| Column Spacing:  | 54' wide x 50' deep<br>(60' deep at speed bays)                                                                  |
| Floor Type:      | 6" Ductilcrete slab                                                                                              |
| Roof Type:       | 45 mil mechanically fastened<br>TPO single ply membrane<br>system; R-20 insulation value<br>with white roof deck |
| Lighting:        | To suit; clerestory windows<br>along dock walls throughout;<br>speed bays have existing<br>LED lights            |
| Heat:            | Cambridge roof-mounted<br>make-up air units                                                                      |
| Electrical:      | One 2,000-Amp service with capacity to upgrade                                                                   |
| Truck Courts:    | 185' concrete truck courts                                                                                       |
| Trailer Storage: | 106 trailer spaces                                                                                               |
| Car Parking:     | 181 spaces (expandable to 253)                                                                                   |