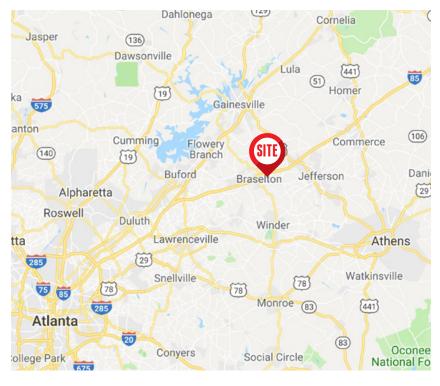

#### **BRASELTON POINT LOGISTICS CENTER**

11665 Lewis Braselton Boulevard | Braselton, Georgia 30517

Braselton Point Logistics Center is strategically located in the Northeast Atlanta industrial corridor on Braselton Highway with close proximity to I-85. Braselton Point provides excellent access to the new FedEx ground hub, a large amenity pool and a labor force comprised of 7 counties and 9 metro areas. Atlanta is the largest and most dynamic industrial market in the Southeast and is ranked fourth in the US in total size. The city's mature and nimble transportation network includes the busiest passenger airport in the world (Hartsfield-Jackson International), three major interstate highways and the Port of Savannah within a four-hour drive.