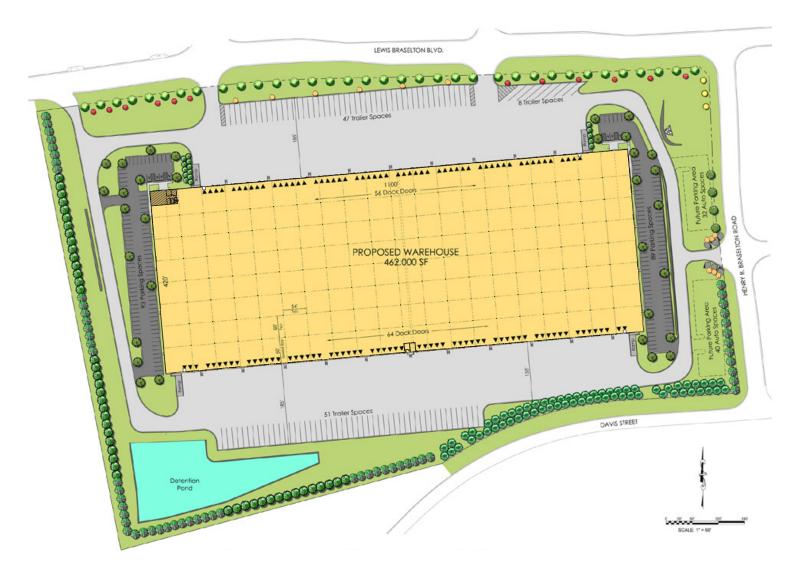

#### **Darren Butler** Managing Director 404 812 4021 / dbutler@naibg.com

Information is deemed from reliable sources. No warranty is made as to its accuracy.

| Available:       | 200,000-462,000 SF                                                                                               |
|------------------|------------------------------------------------------------------------------------------------------------------|
| Office:          | 2,000 SF                                                                                                         |
| Construction:    | Tilt-up 9.25" thick concrete with clerestory windows                                                             |
| Dimensions:      | 420' deep x 1,100' wide                                                                                          |
| Clear Height:    | 36'                                                                                                              |
| Dock Doors:      | 120 (9' x 10'), covered by 4'<br>bullnose canopy                                                                 |
| Levelers:        | (4) 35,000-lb mechanical pit<br>levelers                                                                         |
| Drive-In Doors:  | 4 (12' x 14')                                                                                                    |
| Sprinkler:       | ESFR                                                                                                             |
| Column Spacing:  | 54' wide x 50' deep<br>(60' deep at speed bays)                                                                  |
| Floor Type:      | 6" Ductilcrete slab                                                                                              |
| Roof Type:       | 45 mil mechanically fastened<br>TPO single ply membrane<br>system; R-20 insulation value<br>with white roof deck |
| Lighting:        | To suit; clerestory windows<br>along dock walls throughout;<br>speed bays have existing<br>LED lights            |
| Heat:            | Cambridge roof-mounted<br>make-up air units                                                                      |
| Electrical:      | One 2,000-Amp service with capacity to upgrade                                                                   |
| Truck Courts:    | 185' concrete truck courts                                                                                       |
| Trailer Storage: | 106 trailer spaces                                                                                               |
| Car Parking:     | 181 spaces (expandable to 253)                                                                                   |