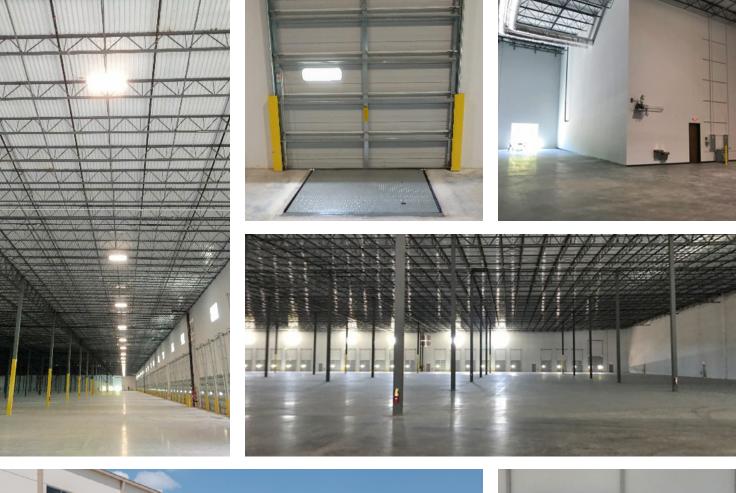

#### **Darren Butler** Managing Director 404 812 4021 / dbutler@naibg.com

Information is deemed from reliable sources. No warranty is made as to its accuracy.

| Available:       | 200,000-462,000 SF                                                                                               |
|------------------|------------------------------------------------------------------------------------------------------------------|
| Office:          | 2,000 SF                                                                                                         |
| Construction:    | Tilt-up 9.25" thick concrete with clerestory windows                                                             |
| Dimensions:      | 420' deep x 1,100' wide                                                                                          |
| Clear Height:    | 36'                                                                                                              |
| Dock Doors:      | 120 (9' x 10'), covered by 4'<br>bullnose canopy                                                                 |
| Levelers:        | (4) 35,000-lb mechanical pit<br>levelers                                                                         |
| Drive-In Doors:  | 4 (12' x 14')                                                                                                    |
| Sprinkler:       | ESFR                                                                                                             |
| Column Spacing:  | 54' wide x 50' deep<br>(60' deep at speed bays)                                                                  |
| Floor Type:      | 6" Ductilcrete slab                                                                                              |
| Roof Type:       | 45 mil mechanically fastened<br>TPO single ply membrane<br>system; R-20 insulation value<br>with white roof deck |
| Lighting:        | To suit; clerestory windows<br>along dock walls throughout;<br>speed bays have existing<br>LED lights            |
| Heat:            | Cambridge roof-mounted<br>make-up air units                                                                      |
| Electrical:      | One 2,000-Amp service with capacity to upgrade                                                                   |
| Truck Courts:    | 185' concrete truck courts                                                                                       |
| Trailer Storage: | 106 trailer spaces                                                                                               |
| Car Parking:     | 181 spaces (expandable to 253)                                                                                   |