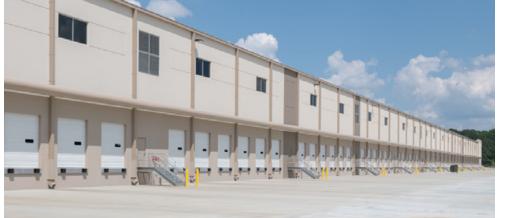

#### **Darren Butler** Managing Director 404 812 4021 / dbutler@naibg.com

Information is deemed from reliable sources. No warranty is made as to its accuracy.

| Available:       | 200,000-462,000 SF                                                                                               |
|------------------|------------------------------------------------------------------------------------------------------------------|
| Office:          | 2,000 SF                                                                                                         |
| Construction:    | Tilt-up 9.25" thick concrete with clerestory windows                                                             |
| Dimensions:      | 420' deep x 1,100' wide                                                                                          |
| Clear Height:    | 36'                                                                                                              |
| Dock Doors:      | 120 (9' x 10'), covered by 4'<br>bullnose canopy                                                                 |
| Levelers:        | (4) 35,000-lb mechanical pit<br>levelers                                                                         |
| Drive-In Doors:  | 4 (12' x 14')                                                                                                    |
| Sprinkler:       | ESFR                                                                                                             |
| Column Spacing:  | 54' wide x 50' deep<br>(60' deep at speed bays)                                                                  |
| Floor Type:      | 6" Ductilcrete slab                                                                                              |
| Roof Type:       | 45 mil mechanically fastened<br>TPO single ply membrane<br>system; R-20 insulation value<br>with white roof deck |
| Lighting:        | To suit; clerestory windows<br>along dock walls throughout;<br>speed bays have existing<br>LED lights            |
| Heat:            | Cambridge roof-mounted<br>make-up air units                                                                      |
| Electrical:      | One 2,000-Amp service with capacity to upgrade                                                                   |
| Truck Courts:    | 185' concrete truck courts                                                                                       |
| Trailer Storage: | 106 trailer spaces                                                                                               |
| Car Parking:     | 181 spaces (expandable to 253)                                                                                   |