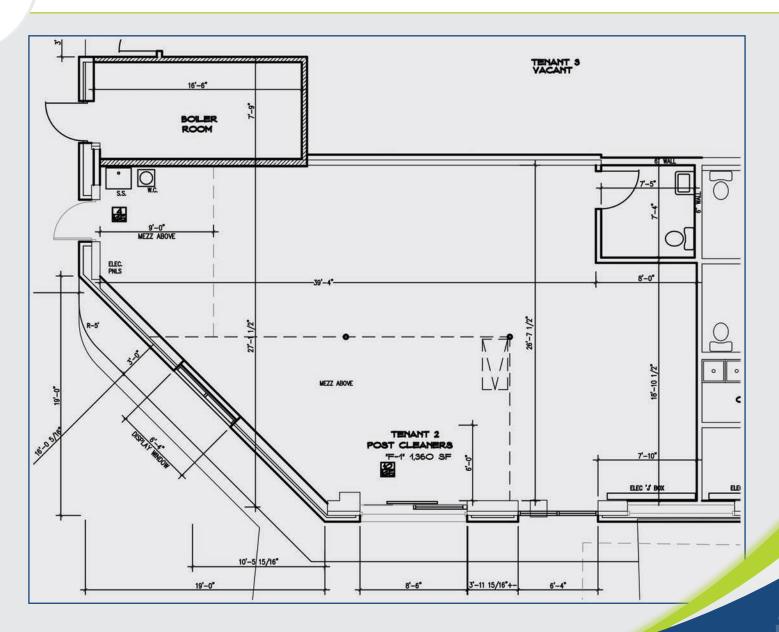

## LEASING: 1,350 SF

Talk about convenient? Located in brick walk, this space is perfect for a quick stop, while your customers are pumping gas. Downtown Fairfield is thriving and you can get into the action.