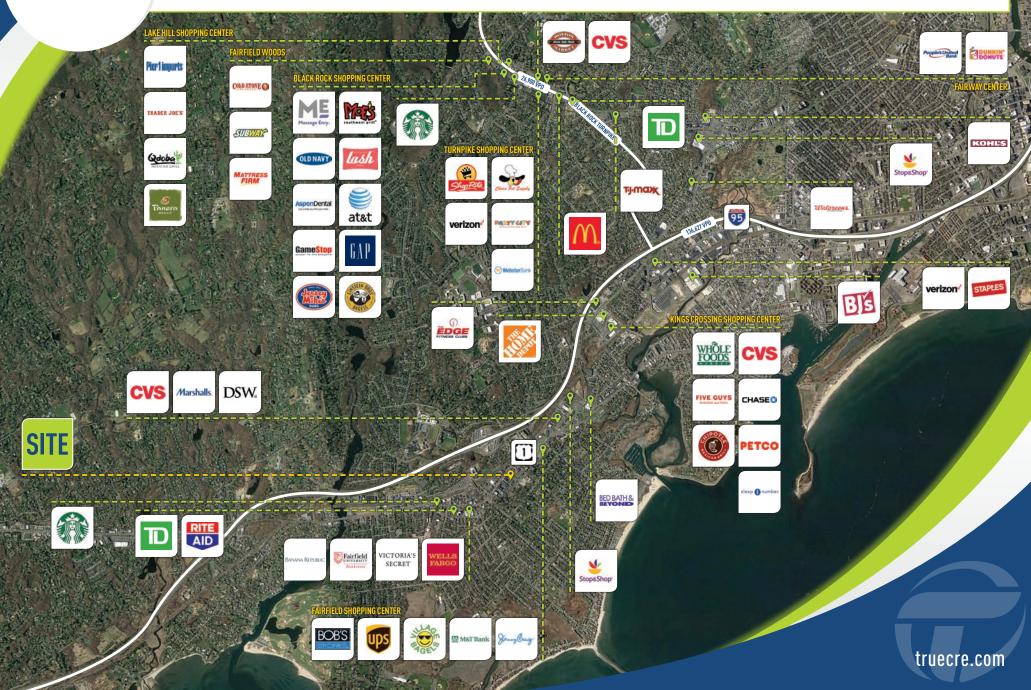

AREA RETAILERS: Starbucks, Bed Bath & Beyond, Stop & Shop, CVS, Marshalls, DSW and several others.

24,300 ± VPD