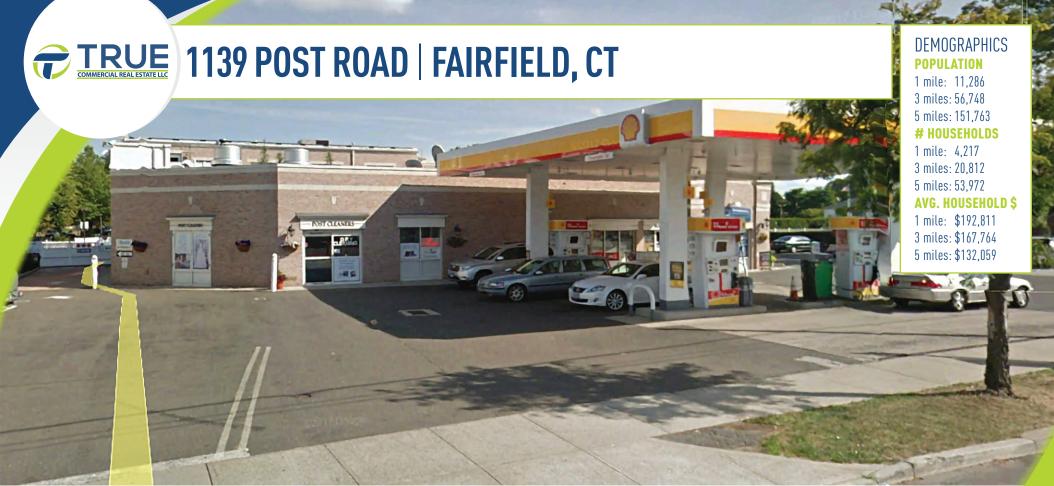

## LEASING: 1,350 SF

Talk about convenient? Located in brick walk, this space is perfect for a quick stop, while your customers are pumping gas. Downtown Fairfield is thriving and you can get into the action.

AREA RETAILERS: Starbucks, Bed Bath & Beyond, Stop & Shop, CVS, Marshalls, DSW and several others.

24,300 ± VPD