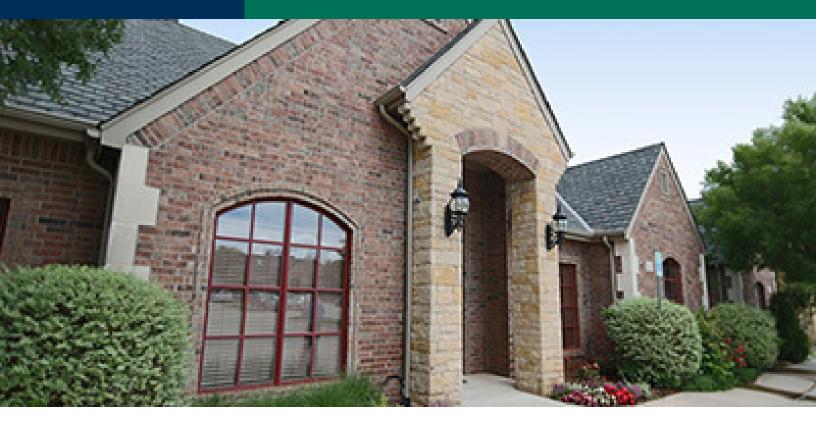

## **PROPERTY OVERVIEW**

Beautiful Dallas Style office in the desirable southeast Edmond location. Featuring 9' ceilings, custom solid mahogany doors with oil-rubbed hinges and levered handles. The heating and air conditioning is handled by two compressors utilizing split unit systems employing high efficiency Trane units. High E thermo-pane windows, custom plantation shutters, fire suppression along with R-30 attic and R-15 wall insulation, makes this a tight and economical building to operate.