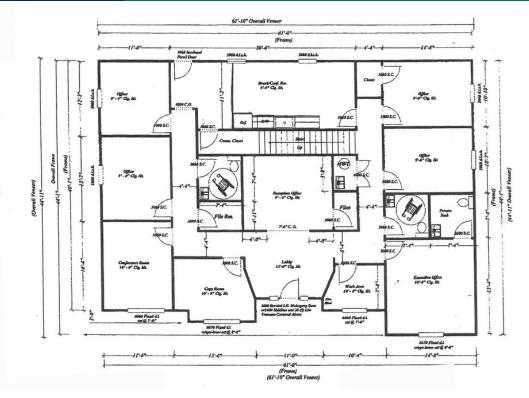

## **OFFICE SPACE NOW AVAILABLE**

| 5.00 SF/yr (MG) |
|-----------------|
|                 |

Available SF: 3,038 SF

Building Size: 3,038 SF

Building Class:

Market: North

Sub Market: Edmond

Cross Streets: E. 33rd & Bryant Ave.

## **PROPERTY OVERVIEW**

Beautiful Dallas Style office in the desirable southeast Edmond location. Featuring 9' ceilings, custom solid mahogany doors with oil-rubbed hinges and levered handles. The heating and air conditioning is handled by two compressors utilizing split unit systems employing high efficiency Trane units. High E thermo-pane windows, custom plantation shutters, fire suppression along with R-30 attic and R-15 wall insulation, makes this a tight and economical building to operate.