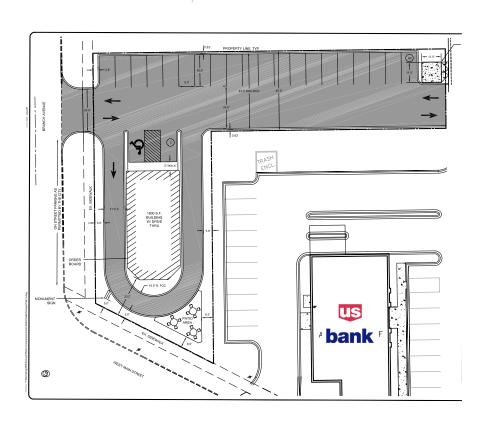

#### PROPERTY INFORMATION

Location: NWC Main Street & Hwy 169 | Anoka, MN

Description: Build-to-Suit RetailBuilding Size: up to 5,900 sf

Parking: 20 +/- stalls plus street parking along Branch Ave

• Drive-Thru: Ability to construct a drive-thru with building

#### **AVAILABLE FOR LEASE**

• 1,800 - 5,900 sf Building

### $\textbf{DRIVE-THRU OPTION} \mid_{||_{||_{||}}||}$