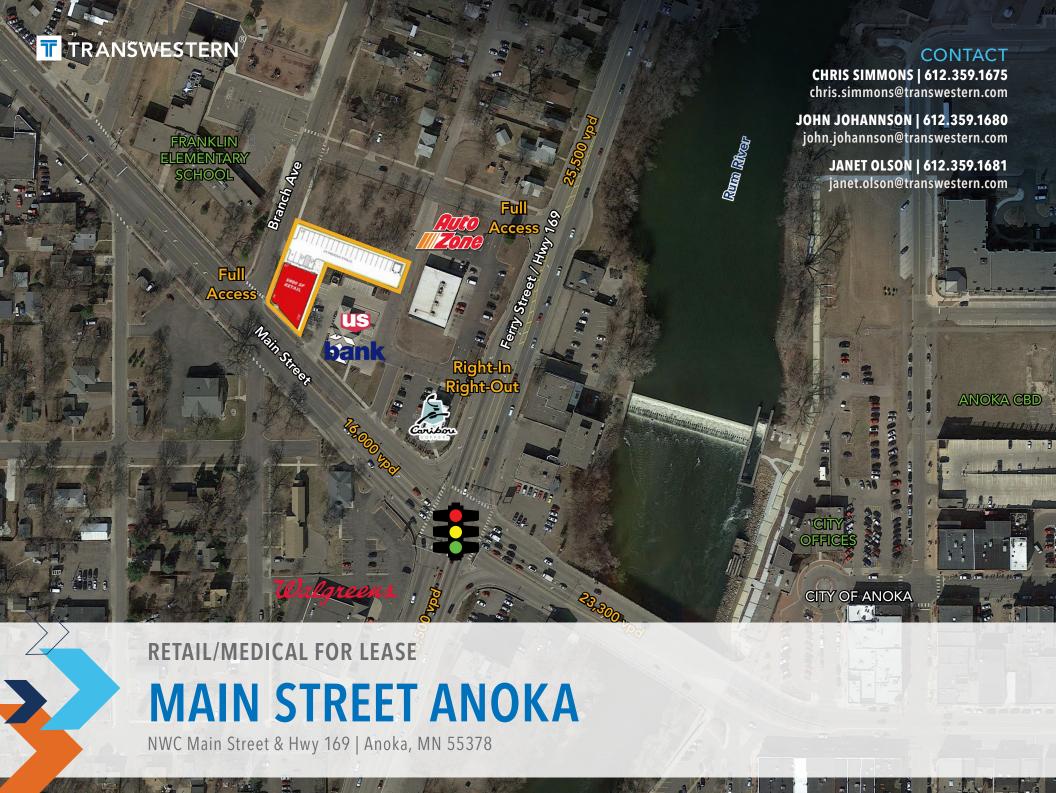

### **COMMENTS**

Exciting new retail development opportunity at one of the busiest interchanges in Anoka. US Bank and Caribou Coffee have recently developed units at this corner. The site offers full access and visibility off of Main Street and Highway 169.

#### TRAFFIC COUNTS

- 16,000 vpd Main Street
- 25,500 vpd Hwy 169

janet.olson@transwestern.com