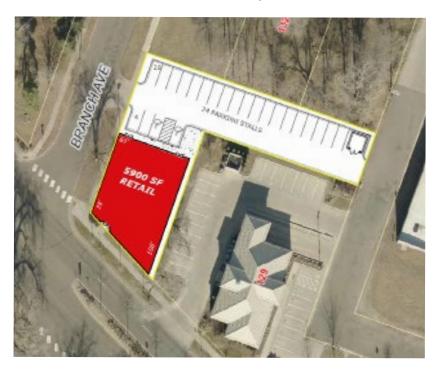

#### PROPERTY INFORMATION

Location: NWC Main Street & Hwy 169 | Anoka, MN

Description: Build-to-Suit RetailBuilding Size: up to 5,900 sf

Parking: 20 +/- stalls plus street parking along Branch Ave

• Drive-Thru: Ability to construct a drive-thru with building

#### **AVAILABLE FOR LEASE**

• 1,800 - 5,900 sf Building