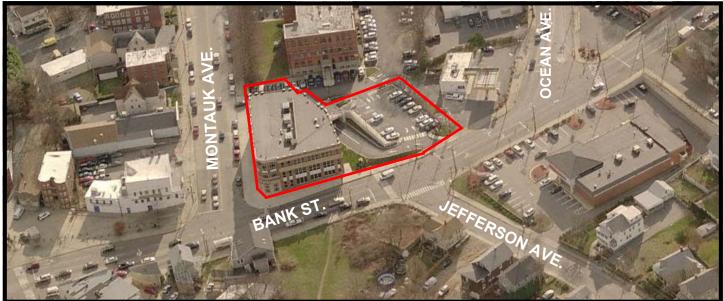

#### **PROPERTY DESCRIPTION:**

18,756 SF Building located on the corner of Montauk Ave and Bank Street in the heart of Downtown New London. 3,737+/- Rentable SF of Class "A" office space: Top floor, perimeter offices with open floor area for work stations, reception area, conference room etc. Handicap access and on/off street parking. Come join Chelsea Groton Bank in this prime New London office building.

#### ADDITIONAL INFORMATION:

Traffic Count: 15,000, Daily Average

Zoning: C-1

Utilities: Municipal Water & Sewer

Building Age: 2003

Information deemed reliable but not guaranteed and offerings subject to errors, omissions, change of price or withdrawal without notice.