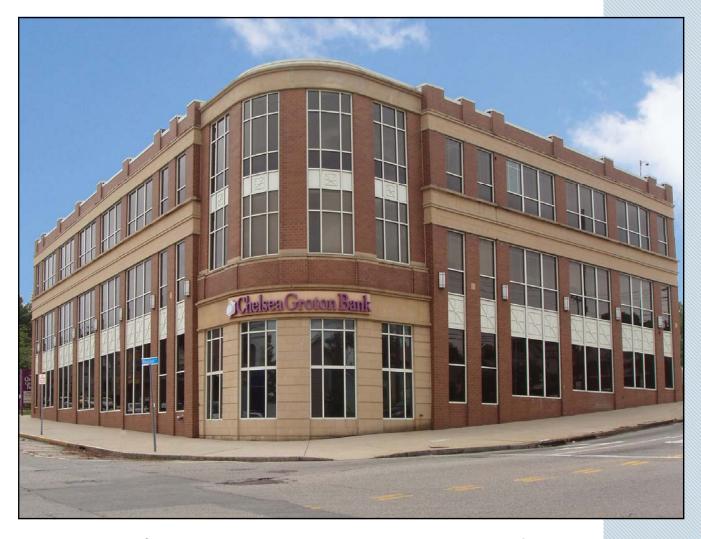

## FOR LEASE

One Montauk Avenue, New London

- **♦** 3,737 +/- Rentable SF on <u>*Top Floor*</u>
- **♦ Class A Office Space**
- **♦ Located in Busy Downtown**

- ♦ Handicap-access
- ♦ Ample Parking
- **♦** Elevator

#### **PROPERTY DESCRIPTION:**

18,756 SF Building located on the corner of Montauk Ave and Bank Street in the heart of Downtown New London. 3,737+/- Rentable SF of Class "A" office space: Top floor, perimeter offices with open floor area for work stations, reception area, conference room etc. Handicap access and on/off street parking. Come join Chelsea Groton Bank in this prime New London office building.