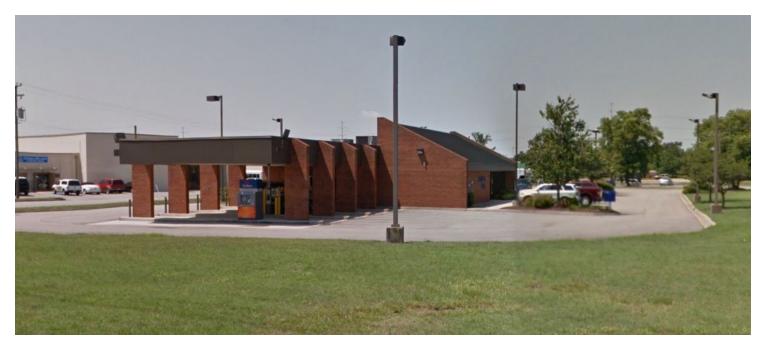

## FORMER BANK

3351 Princess Anne Rd, Norfolk, VA 23502

#### LOCATION OVERVIEW

Located at the hard corner of E. Princess Anne Rd & Ingleside Rd. Adjacent to Walmart Neighborhood Market and Wawa.

## PROPERTY HIGHLIGHTS

- Parcel 1.63 acres | Building 3,107 SF
- Great visibility with easy access to property
- Monument signage on property
- Traffic Counts:
  E Princess Anne Rd: 20,000 AADT
  Ingleside Rd: 13,000 AADT