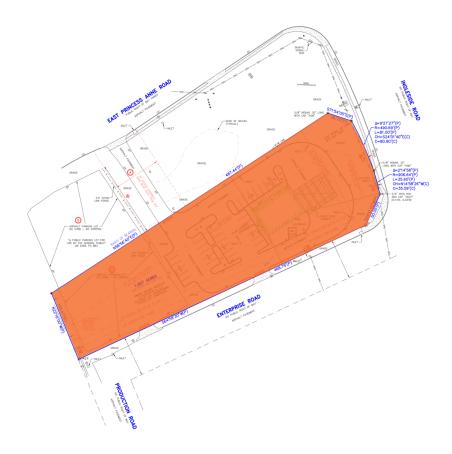

## PROPERTY HIGHLIGHTS

- Parcel 1.63 acres | Building 3,107 SF
- Great visibility with easy access to property
- Monument signage on property
- Traffic Counts:
  E Princess Anne Rd: 20,000 AADT
  Ingleside Rd: 13,000 AADT