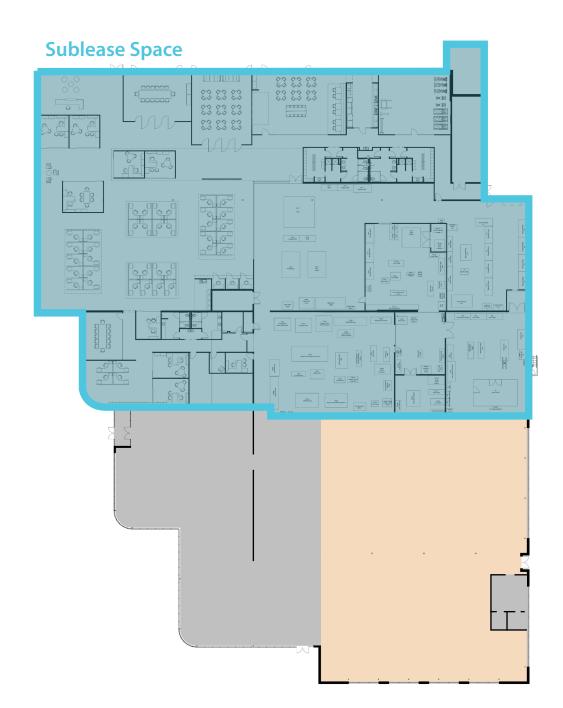

# 636 Grassmere Park

Nashville, Tennessee

Office Space for Sublease | 38,255 sf Available

### **Property Overview**

Located in Grassmere Business Park, just south of Nashville's popular Berry Hill neighborhood along the I-65 corridor, this redeveloped manufacturing facility has been turned into edgy, creative office space with room for flexible warehouse or light industrial use. Unique in its use and zoning, this is a rare find between Brentwood and downtown.

- High Ceilings: 12'-16'
- I-65 South Corridor
- Open Floor Plan
- 4/1,000 Parking Ratio
- Collaborative Space
- Creative TI allowance options



# AVISON 636 Grassmere Park

#### Collaborative/Creative Space/Break Room



## Reception











# 636 Grassmere Park

Nashville, Tennessee

Floorplan



# AVISON Young 636 Grassmere Park

Nashville, Tennessee

#### **Offices with Barn Doors**



#### Industrial Space with Skylights



## Loading Dock



#### For further information or to schedule a tour, please contact:

#### **Henry Trost**

Vice President 615.727.0005 henry.trost@avisonyoung.com

#### **Avison Young**

700 12th Avenue South Suite 302 Nashville, TN 37203 615.727.7400

www.avisonyoung.com

The information contained herein was obtained from sources deemed to be reliable and is believed to be true; it has not been verified and as such, cannot be warranted nor form any part of any future contract.

©2018 Avison Young. All rights reserved.